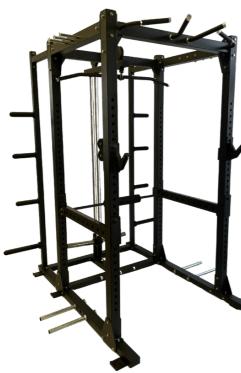

Dimensions: 74 1/4" L by 77" W by 90" H Color Options: Starlight Black Powder Coating

## "WHERE QUALTIY MEETS VALUE"

Because we know how important it is to succeed in your fitness routine.

The M5 Power Rack is the best power rack on the market today. Rugged construction and 11 gauge steel make this unit safe and effective for everyone from beginner to advanced weight training.

- 11 Gauge Steel with 3"x3" Square Tubes
  30 Adjustment Levels with Laser Cut Numbers
- 4 Multi-Position Pull-Up Handles
- 4 Aluminum Tie Downs/Dip Handels
- 6 Metal High Tie Downs
- 450lb Capacity Plate Loaded Linear Bearing Lat Pull Down and Low Row with Dual Solid Stainless Steel Guide Rods for Superior Smoothness
- Military Grade 3/16 Nylon Coated Cable (the strongest and longest-lasting cables in the industry)
- Polymer Pulleys And Smooth Industrial Bearings 8 Olympic Plate Horns For Up To 1350lb Weight Storage Capacity Stainless Steel Bolts For Rust Resistance

- Powder-coated frame to help fight against wear and tear
  Premium Rubber Feet Prevent Slipping While Protecting Floors
  Bolt Down Holes To Easily Secure The Unit To The Floor
- · Weight Limit: 1500+LB weight capacity