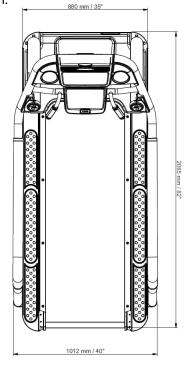

- ✓ Two mode switch:
  - ✓ EXERCISE Mode: 0.8~22 KPH (0.5~13.8 MPH)
  - ✓ REHAB Mode: 0.8~11 KPH (0.5~6.9 MPH)
- ✓ Running area: 59"x24"(150x60cm)
- ✓ Elevation: 0%~15%
- ✓ Motor: 4 HP ECO-AC Server Motor
- ✓ Option: P100 TV frame for Steelflex Treadmill ----->
- ✓ Thrust Moto: 1000 lbs/ 454 kgs
- ✓ Power Requirement: 110/220V
- ✓ Floor Space: 2085mm x 1013mm (82"x40")
- Max.User Weight: 400 lbs/ 180kgs