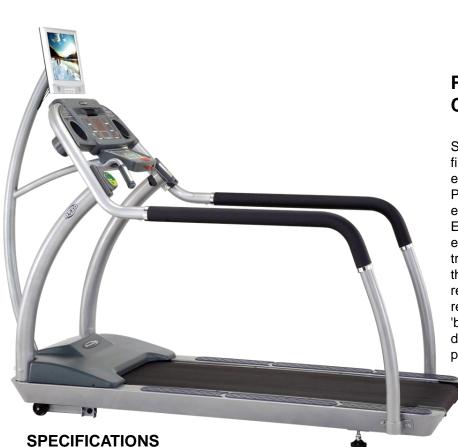

## PT 10 Commercial Treadmill

Steelflex PT10 treadmill is the one of the finest examples of commercial cardio equipment designed. The concept of the PT10 treadmill is one of style, high efficiency and eco-friendly design. 4HP ECO-AC server motor can save up to 40% energy consumption compared to traditional powered treadmills, and 98% of the materials used in making the PT10 are recyclable. 'Reverse' function can help rehab users with training in 'side' and 'backward' walking. The long handrail design provides the complete user

protection.

5 X 8 X 8 - Matrix LED Display 7-Window LED Display

✓ Console Feedback:

Time/Distance/Speed/Heart Rate Elevation/Calories/PACE

✓ Programs: 16 programs

Manual (1)/Classic(3)/H.R.C(3)/Goal(3)/ Training (GERKIN/USB/C1/C2/C3)/Reverse

- ✓ Two mode switch:
  - ✓ EXERCISE Mode: 0.8~22 KPH (0.5~13.8 MPH)
  - ✓ REHAB Mode: 0.8~11 KPH (0.5~6.9 MPH)
- ✓ Running area: 59"x24"(150x60cm)
- ✓ Elevation: 0%~15%
- ✓ Motor: 4 HP ECO-AC Server Motor
- ✓ Option: P100 TV frame for Steelflex Treadmill ----->
- ✓ Thrust Moto: 1000 lbs/ 454 kgs
- ✓ Power Requirement: 110/220V
- ✓ Floor Space: 2085mm x 1013mm (82"x40")
- Max.User Weight: 400 lbs/ 180kgs