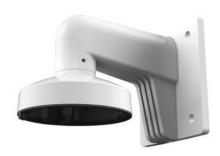

# HW-PCAH-120 Wall mount

- •Wall Mount
- Aluminum alloy

### **Technical Specification**

| Structure   |                                                    |
|-------------|----------------------------------------------------|
| Weight      | 440g                                               |
| Appearance  | White                                              |
| Material    | Aluminum alloy                                     |
| Dimension   | Ф120×122×173.5mm                                   |
| Description | Ф120 Wall Mounting Bracket for Mini Dome<br>Camera |