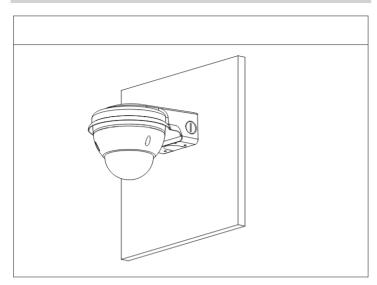

|
| Dimension   | Ф120×122×173.5mm                                   |
| Description | Ф120 Wall Mounting Bracket for Mini Dome<br>Camera |

| Environment              |                                      |
|--------------------------|--------------------------------------|
| Operating<br>Temperature | -40 °C to +60 °C (-40 °F to +140 °F) |
| Operating<br>Humidity    | < 90% (RH)                           |
| Storage<br>Temperature   | -40 °C to +60 °C (-40 °F to +140 °F) |
| Storage Humidity         | 10%–90% (RH)                         |

Rev 001.001 © 2024 Hector Weyl. All rights reserved. Design and specifications are subject to change without notice Pictures in the document are for reference only, and the actual product shall prevail.



## Installation



# Dimensions (mm[inch])

# **Package Information**

- · Mount Bracket imes 1
- $\cdot$  Installation Guide imes 1