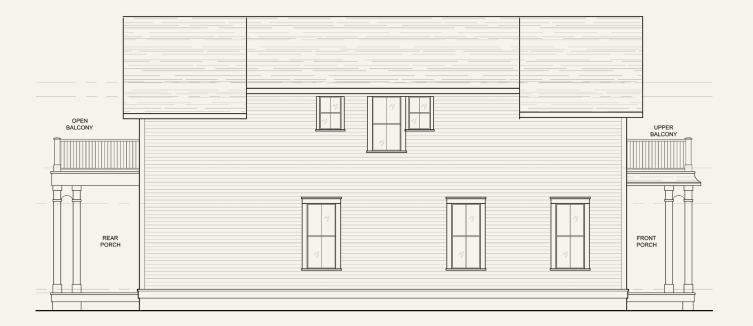

BEDROOM #2 ==== R&S W/D UPSTAIRS HALL AHU CLST OFFICE R&S BEDROOM BALCONY Mina Second Floor

BALCONY OR DECK OPTION

Mina House #1 Side Elevation

Mina House #1 Front Elevation

Mina House #1 Side Elevation

Mina House #1 Rear Elevation