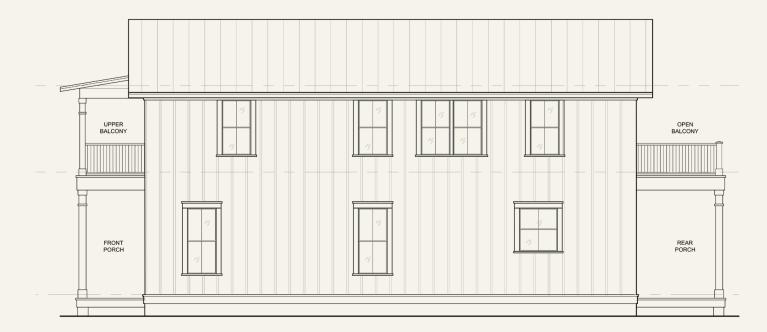

BEDROOM #2 ==== R&S W/D UPSTAIRS HALL AHU CLST OFFICE R&S BEDROOM BALCONY Mina Second Floor

BALCONY OR DECK OPTION

Mina House #1 Side Elevation

Mina House #1 Front Elevation

Mina House #1 Side Elevation

Mina House #1 Rear Elevation