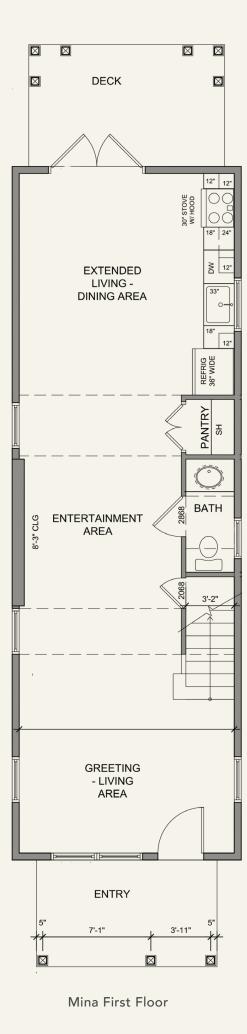

# BREYING IS CHANGE

MEET 811 WOODLAND | BP-37

Meet 811 Woodland, a cozy garden community that holds six of Breyting's Mina houses next to Florida's oldest university, Stetson.

- P.3
- + Our Mina house is a small cozy 2 story, 2 bedroom, 2.5 bath, home with a small office totaling 1,300 sq. ft.
- + There are three different architecture styles that share the same footprint and floorplan.
- + 1,300 square feet of thoughtful design offers a large open room on the first floor, intended to be as flexible as you need, and has a utility room, 1/2 bath, and pantry tucked under the stairs.
- + The back doors open the kitchen to a deck so container gardening will be easy.
- + Two bedrooms, two full baths, and a home office make up the second floor.
- + The master is at the front with a vaulted white-beamed ceiling which gives the room a lofty feel.
- + The home office is centered between both bedrooms and has a large window which makes the room feel big and allows for work/live balance.
- + These homes appeal to the homeowner who wants to own less, and live more.