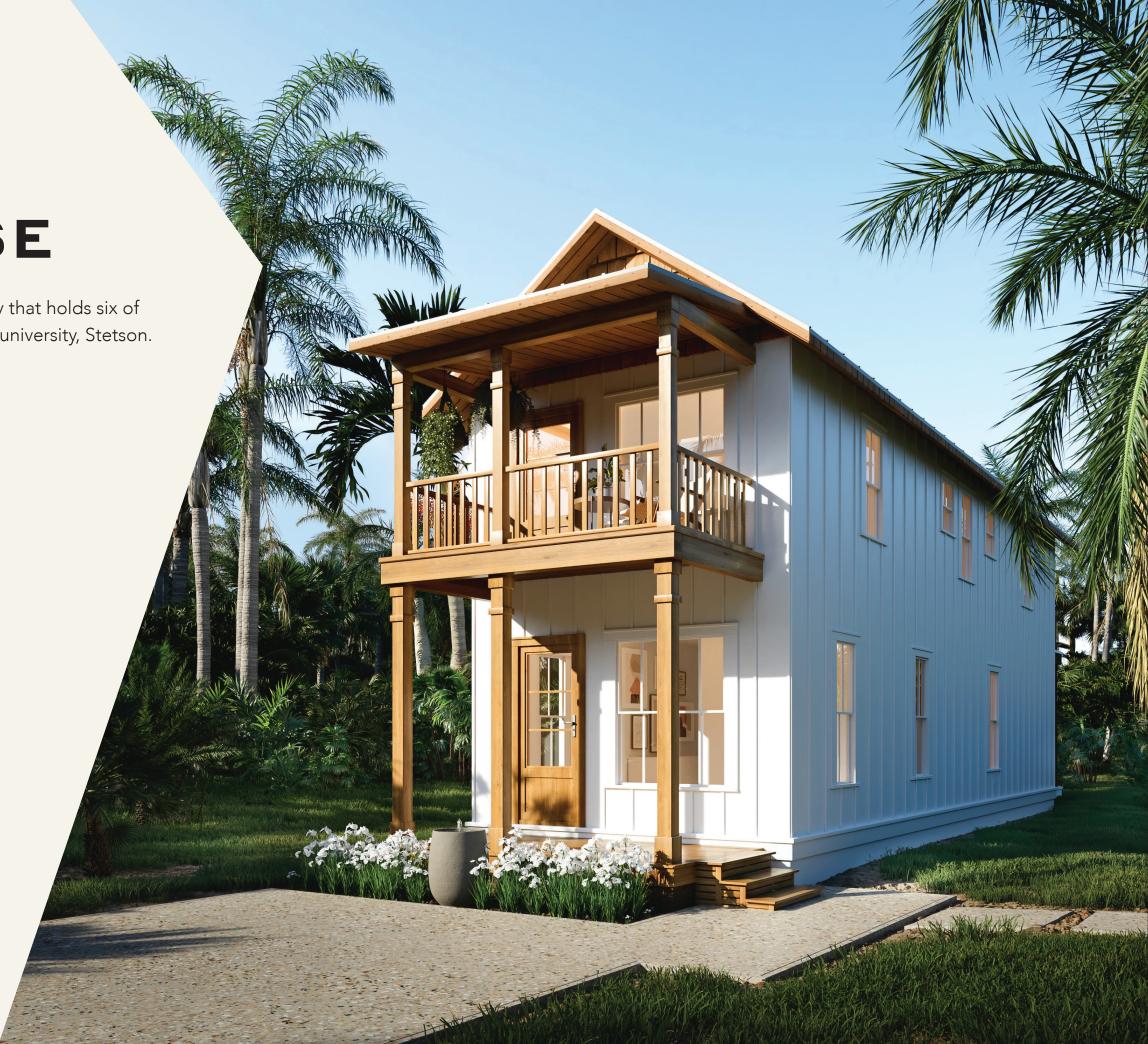

# BREYING IS CHANGE

MEET 811 WOODLAND | BP-37

Meet 811 Woodland, a cozy garden community that holds six of Breyting's Mina houses next to Florida's oldest university, Stetson.

- P.3
- + Our Mina house is a small cozy 2 story, 2 bedroom, 2.5 bath, home with a small office totaling 1,300 sq. ft.
- + There are three different architecture styles that share the same footprint and floorplan.
- + 1,300 square feet of thoughtful design offers a large open room on the first floor, intended to be as flexible as you need, and has a utility room, 1/2 bath, and pantry tucked under the stairs.
- + The back doors open the kitchen to a deck so container gardening will be easy.
- + Two bedrooms, two full baths, and a home office make up the second floor.
- + The master is at the front with a vaulted white-beamed ceiling which gives the room a lofty feel.
- + The home office is centered between both bedrooms and has a large window which makes the room feel big and allows for work/live balance.
- + These homes appeal to the homeowner who wants to own less, and live more.