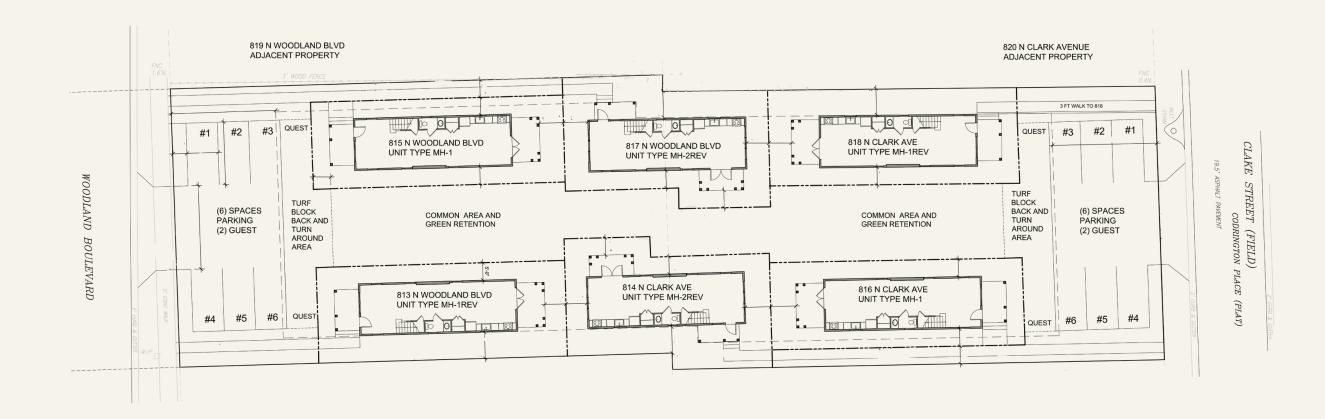

### LOCATION

811 Woodland is an EXTRAORDINARY LOCATION next to Stetson University that holds six of Breyting's Mina Houses. From the property it is a pleasure to walk through the beautiful cascading oak trees when you head to historic downtown DeLand and its numerous shops and restaurants. This property has many advantages that will seduce you.

Address: 811 Woodland Blvd, DeLand, FL, 32724