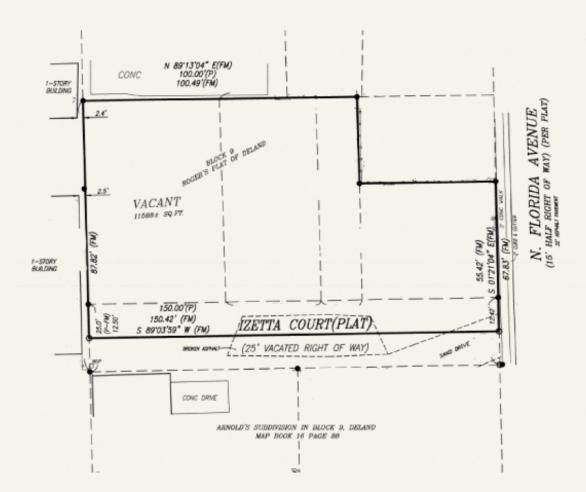

### LOCATION

This property is located Downtown directly across from the Volusia County building--you step out of your home, and you are Downtown amidst the fun.

Address: 218 N Florida Ave, DeLand, FL, 32724