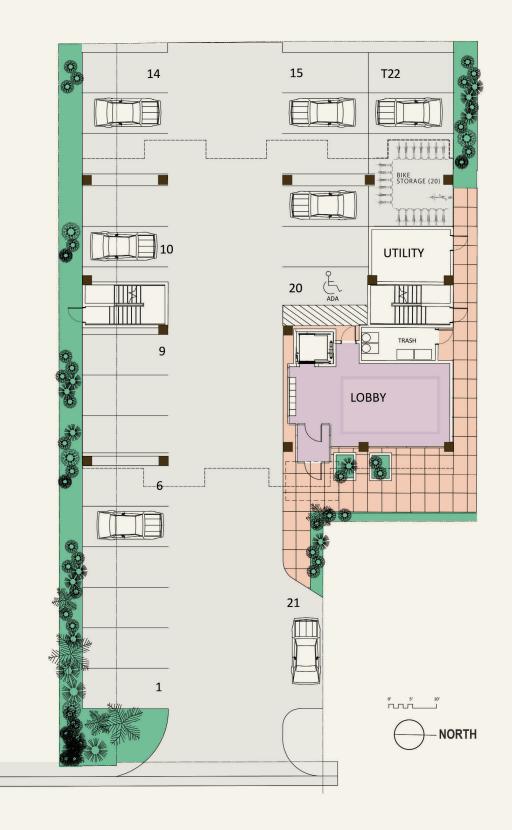

(1) Bedroom apartments PerFloor = 5 4 Floors = 20 Condominiums Approx 700 sf each

Vehicle Parking provided = 23 20 Resident Spaces (8'6"X18') 2 Tandem spaces (8'6" X 18') 1 Guest Space (#21) (8'X 25') Bike Parking = 20 Bikes