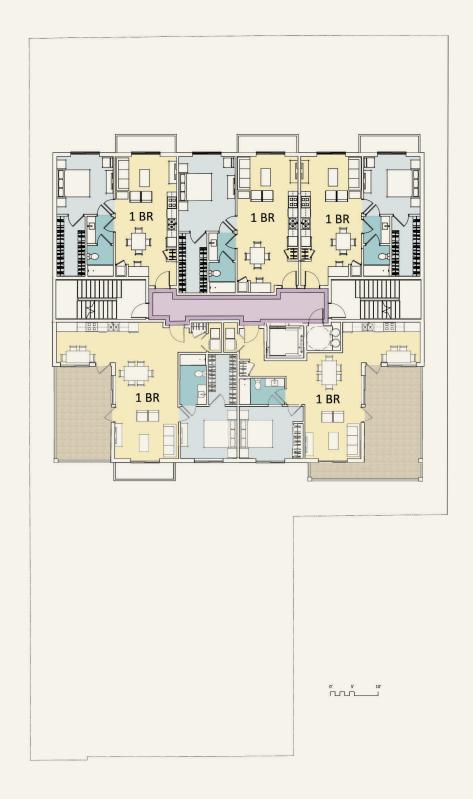

(1) Bedroom apartments PerFloor = 5 4 Floors = 20 Condominiums Approx 700 sf each

Vehicle Parking provided = 23 20 Resident Spaces (8'6"X18') 2 Tandem spaces (8'6" X 18') 1 Guest Space (#21) (8'X 25') Bike Parking = 20 Bikes