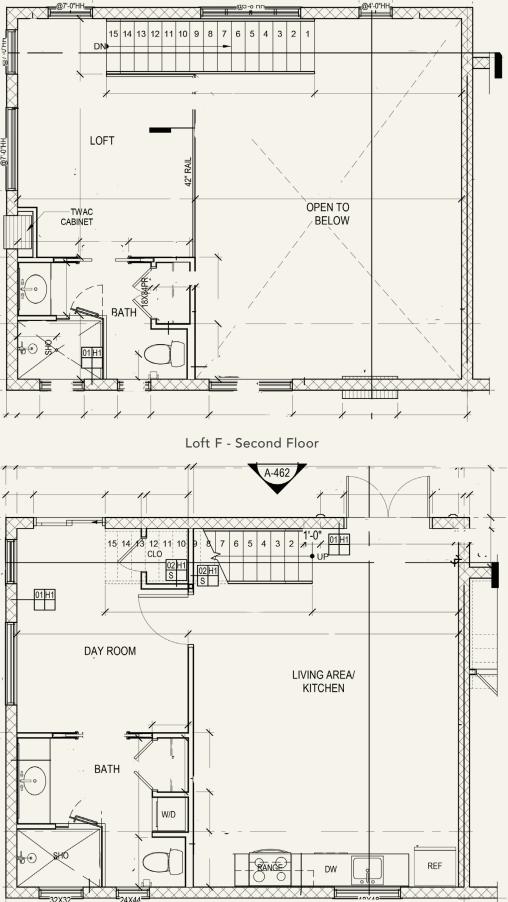

#### BUILDING 320

Loft A - First Floor

Loft B - First Floor

Loft C - Second Floor

Loft D - Second Floor

Loft C - First Floor

Loft D - First Floor

Loft E - Second Floor

Loft E - First Floor

Loft F - First Floor