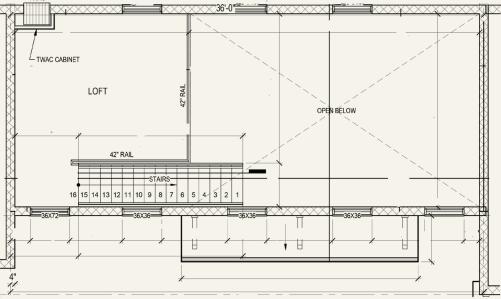

#### BUILDING 320

Loft A - First Floor

Loft B - First Floor

Loft C - Second Floor

Loft D - Second Floor

Loft C - First Floor

Loft D - First Floor

Loft E - Second Floor