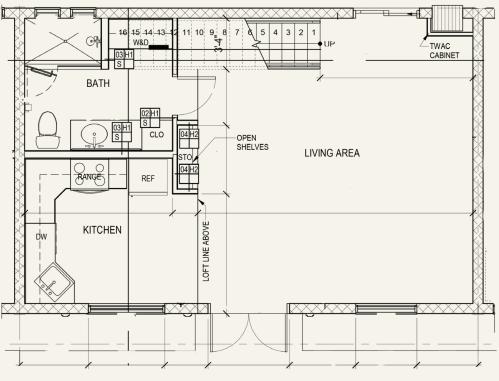

#### BUILDING 320

Loft A - First Floor

Loft B - First Floor

Loft C - Second Floor

Loft D - Second Floor

Loft C - First Floor

Loft D - First Floor

Loft E - Second Floor