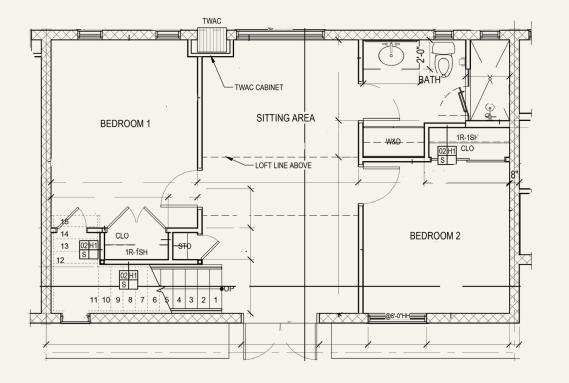

#### BUILDING 320

Loft A - First Floor

Loft B - First Floor

Loft C - Second Floor

Loft D - Second Floor

Loft C - First Floor

Loft D - First Floor

Loft E - Second Floor