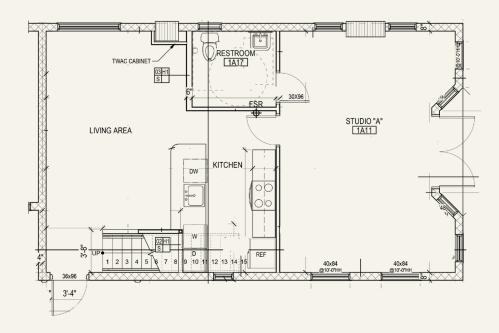

#### BUILDING 320

Loft A - First Floor

Loft B - First Floor

Loft C - Second Floor

Loft D - Second Floor

Loft C - First Floor

Loft D - First Floor

Loft E - Second Floor