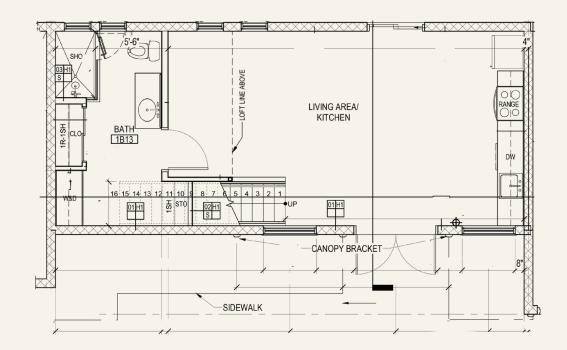

#### BUILDING 320

Loft A - First Floor

Loft B - First Floor

Loft C - Second Floor

Loft D - Second Floor

Loft C - First Floor

Loft D - First Floor

Loft E - Second Floor