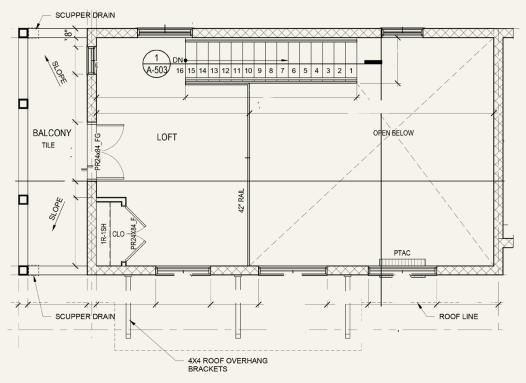

#### BUILDING 320

Loft A - First Floor

Loft B - First Floor

Loft C - Second Floor

Loft D - Second Floor

Loft C - First Floor

Loft D - First Floor

Loft E - Second Floor