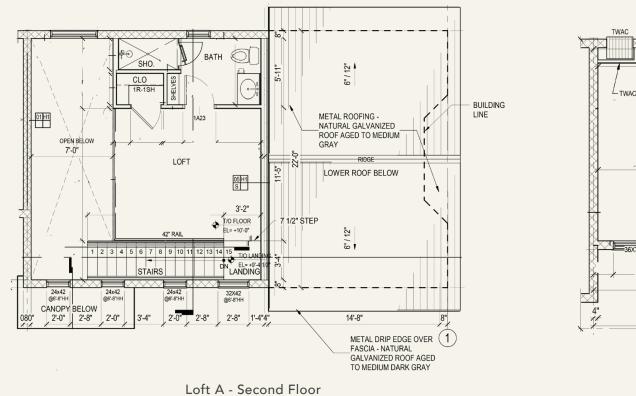

+ There are 14 units in total. 12 residential lofts and 2 street-facing residential artists' lofts. The floor plans include lofts, one-bedroom/one bath, and two bedrooms/two baths floor plans.

+ There are six floor plan options that range from 827.00 sq. ft. to 1,136.00 sq. ft.

#### BUILDING 320

Loft A - First Floor

Loft B - First Floor

Loft C - Second Floor

Loft D - Second Floor

Loft C - First Floor

Loft D - First Floor

Loft E - Second Floor