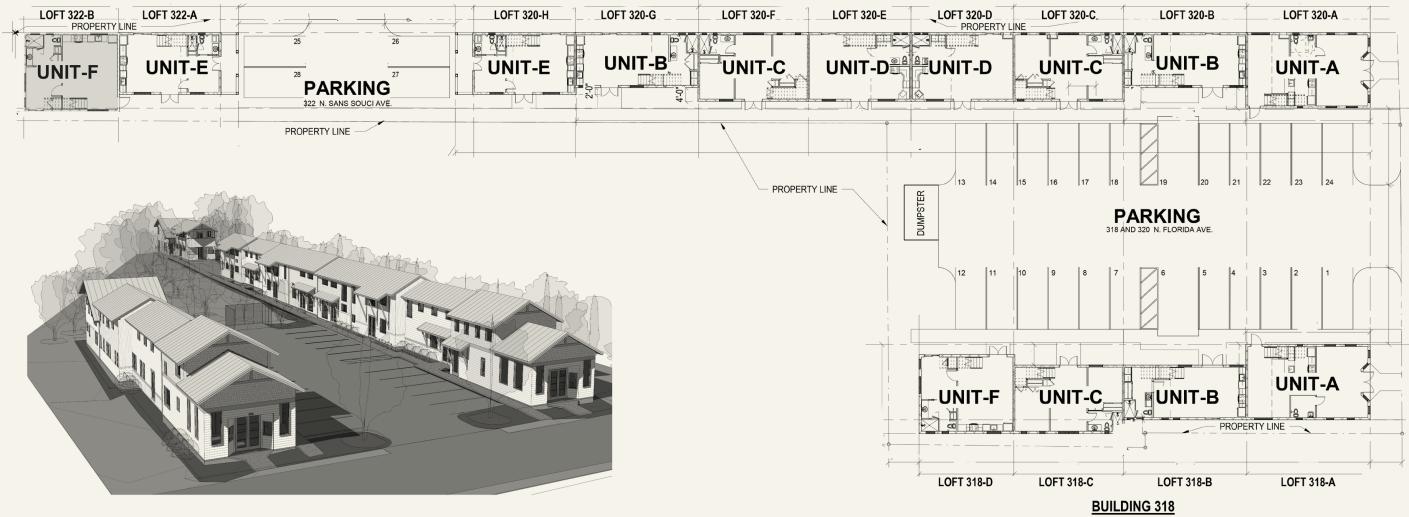

+ There are 14 units in total. 12 residential lofts and 2 street-facing residential artists' lofts. The floor plans include lofts, one-bedroom/one bath, and two bedrooms/two baths floor plans.

+ There are six floor plan options that range from 827.00 sq. ft. to 1,136.00 sq. ft.

+ Total building structure size is 13,685.00 sq. ft. (Enclosed + Ext. Entry) and 13,437.00 sq. ft. (Total Enclosed Floor Plates).

+ The site plan has a water cistern to recycle grey water to water the plants, a Zen rock garden, a community gathering area, two water fountains, an art mural wall, and Xeriscaped with native-landscaping to reduce the need for irrigation and lower ongoing maintenance costs for the homeowners.

#### BUILDING 322

#### BUILDING 320

Loft A - First Floor

Loft B - First Floor

Loft C - Second Floor

Loft D - Second Floor

Loft C - First Floor

Loft D - First Floor

Loft E - Second Floor

Loft E - First Floor

Loft F - First Floor