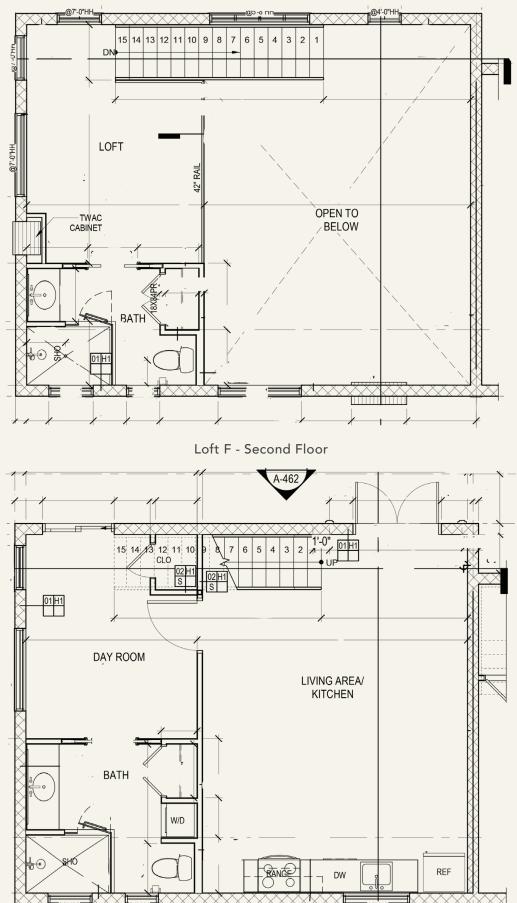

#### BUILDING 320

Loft A - First Floor

Loft B - First Floor

Loft C - Second Floor

Loft D - Second Floor

Loft C - First Floor

Loft D - First Floor

Loft E - Second Floor

Loft E - First Floor

Loft F - First Floor