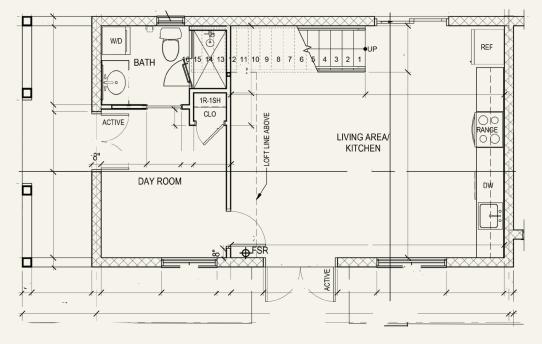

#### BUILDING 320

Loft A - First Floor

Loft B - First Floor

Loft C - Second Floor

Loft D - Second Floor

Loft C - First Floor

Loft D - First Floor

Loft E - Second Floor

Loft E - First Floor

Loft F - First Floor