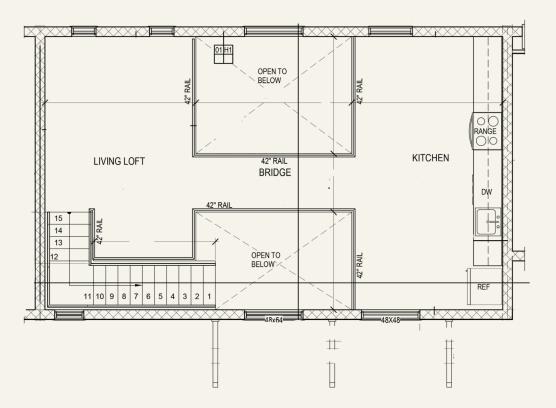

#### BUILDING 320

Loft A - First Floor

Loft B - First Floor

Loft C - Second Floor

Loft D - Second Floor

Loft C - First Floor

Loft D - First Floor

Loft E - Second Floor