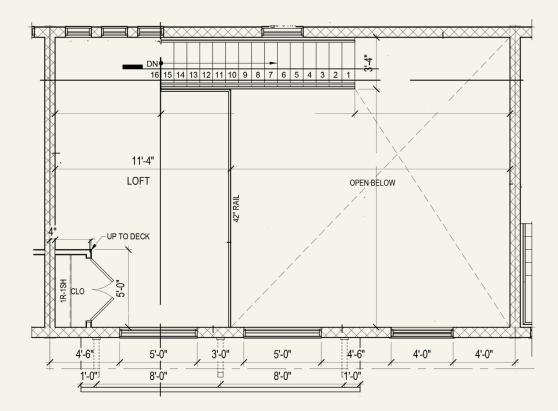

#### BUILDING 320

Loft A - First Floor

Loft B - First Floor

Loft C - Second Floor

Loft D - Second Floor

Loft C - First Floor

Loft D - First Floor

Loft E - Second Floor