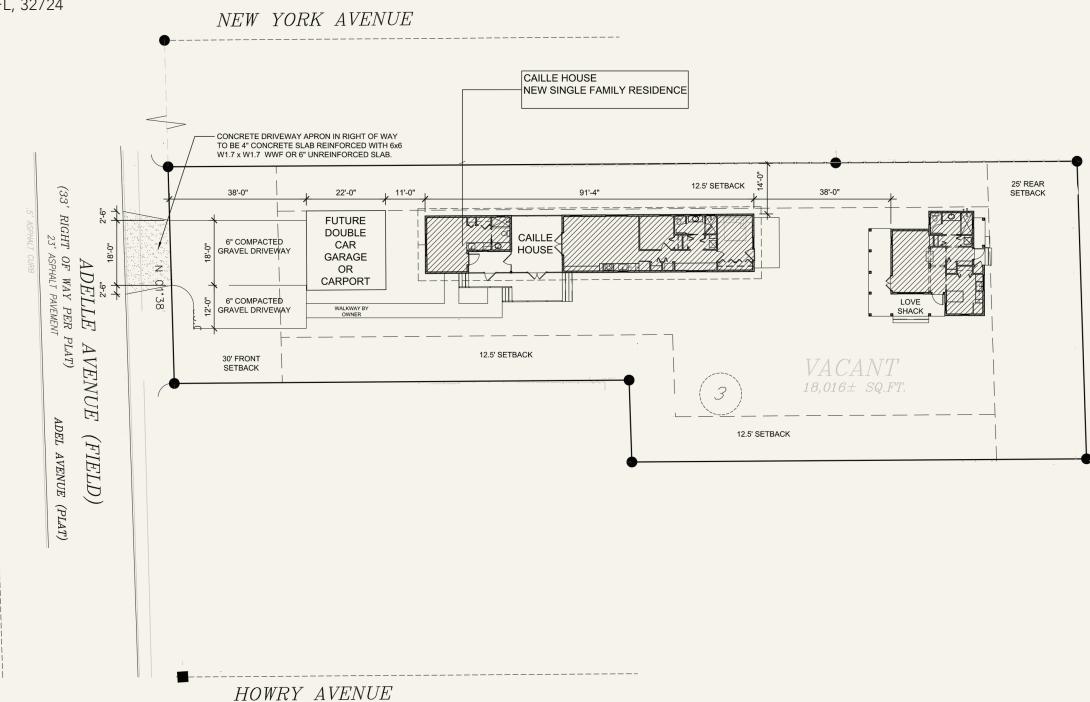

### SITE PLAN

- + This unique parcel of land is perfect for a family who wants to create their own yard farm or botanical garden in downtown DeLand.
- + 125 Adelle is located mere blocks from downtown, just off New York Avenue.

Address: 125 S. Adelle Ave, DeLand, FL, 32724

#### **Current Status**

- + Plans are approved.
- + A revision to the site plan is needed showing concrete drive way instead of gravel with a concrete apron.
- + The city has informed us there is an impact fee credit for the home previously on this site.