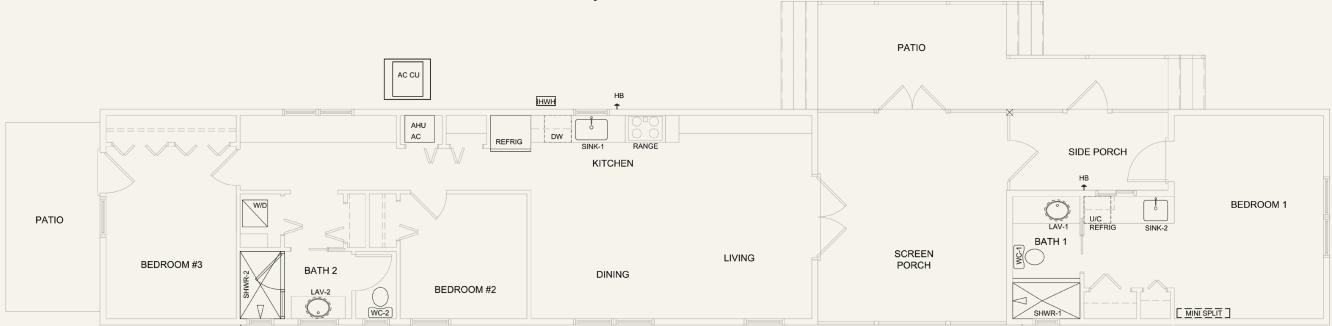

## CALLIE HOUSE

Meet Villa "Adelle" is a unique, affordable family compound just a few short blocks from downtown DeLand, just off New York Ave. This property is huge! And enables multiple generations to live together while saving money, pooling resources, and helping take care of each other. The primary residence is a 3-bed, 2-bath home with a breezeway porch between the main house and the primary bedroom -perfect for family dinners. The detached Mother-in-law suite is nestled in the back of the property and boasts a wrap around patio that overlooks the yard farm/botanical garden. Altogether the property has 4-bed rooms and 3-baths.

- + Our Caille house is 1,150 S.F. enclosed plus a 312 S.F. open porch.
  + The main house and the primary bedroom have separate HVAC but share the same electrical system.
- + Our Shack is 567 S.F. and comes with a dedicated HVAC. & Electrical system.