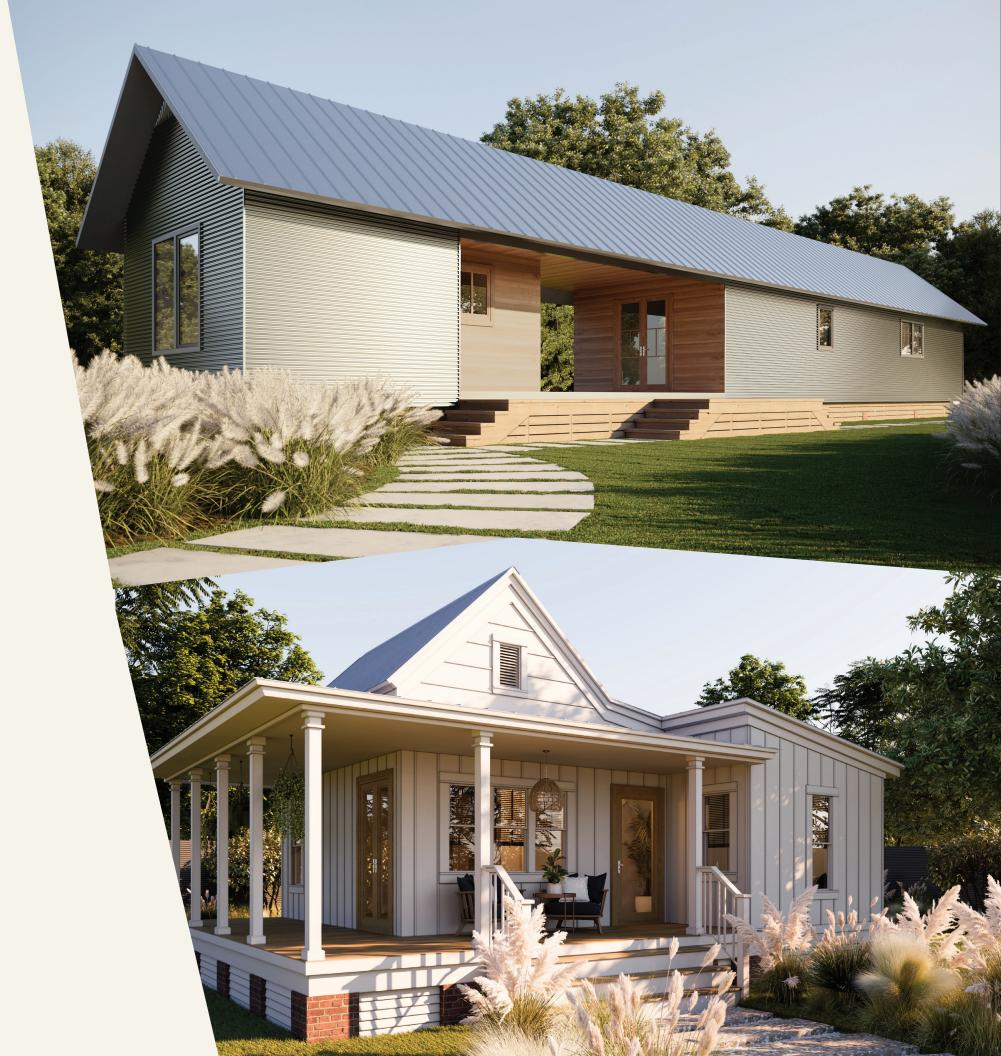

## CALLIE HOUSE

Meet Villa "Adelle" is a unique, affordable family compound just a few short blocks from downtown DeLand, just off New York Ave. This property is huge! And enables multiple generations to live together while saving money, pooling resources, and helping take care of each other. The primary residence is a 3-bed, 2-bath home with a breezeway porch between the main house and the primary bedroom -perfect for family dinners. The detached Mother-in-law suite is nestled in the back of the property and boasts a wrap around patio that overlooks the yard farm/botanical garden. Altogether the property has 4-bed rooms and 3-baths.

- + Our Caille house is 1,150 S.F. enclosed plus a 312 S.F. open porch.
  + The main house and the primary bedroom have separate HVAC but share the same electrical system.
- + Our Shack is 567 S.F. and comes with a dedicated HVAC. & Electrical system.