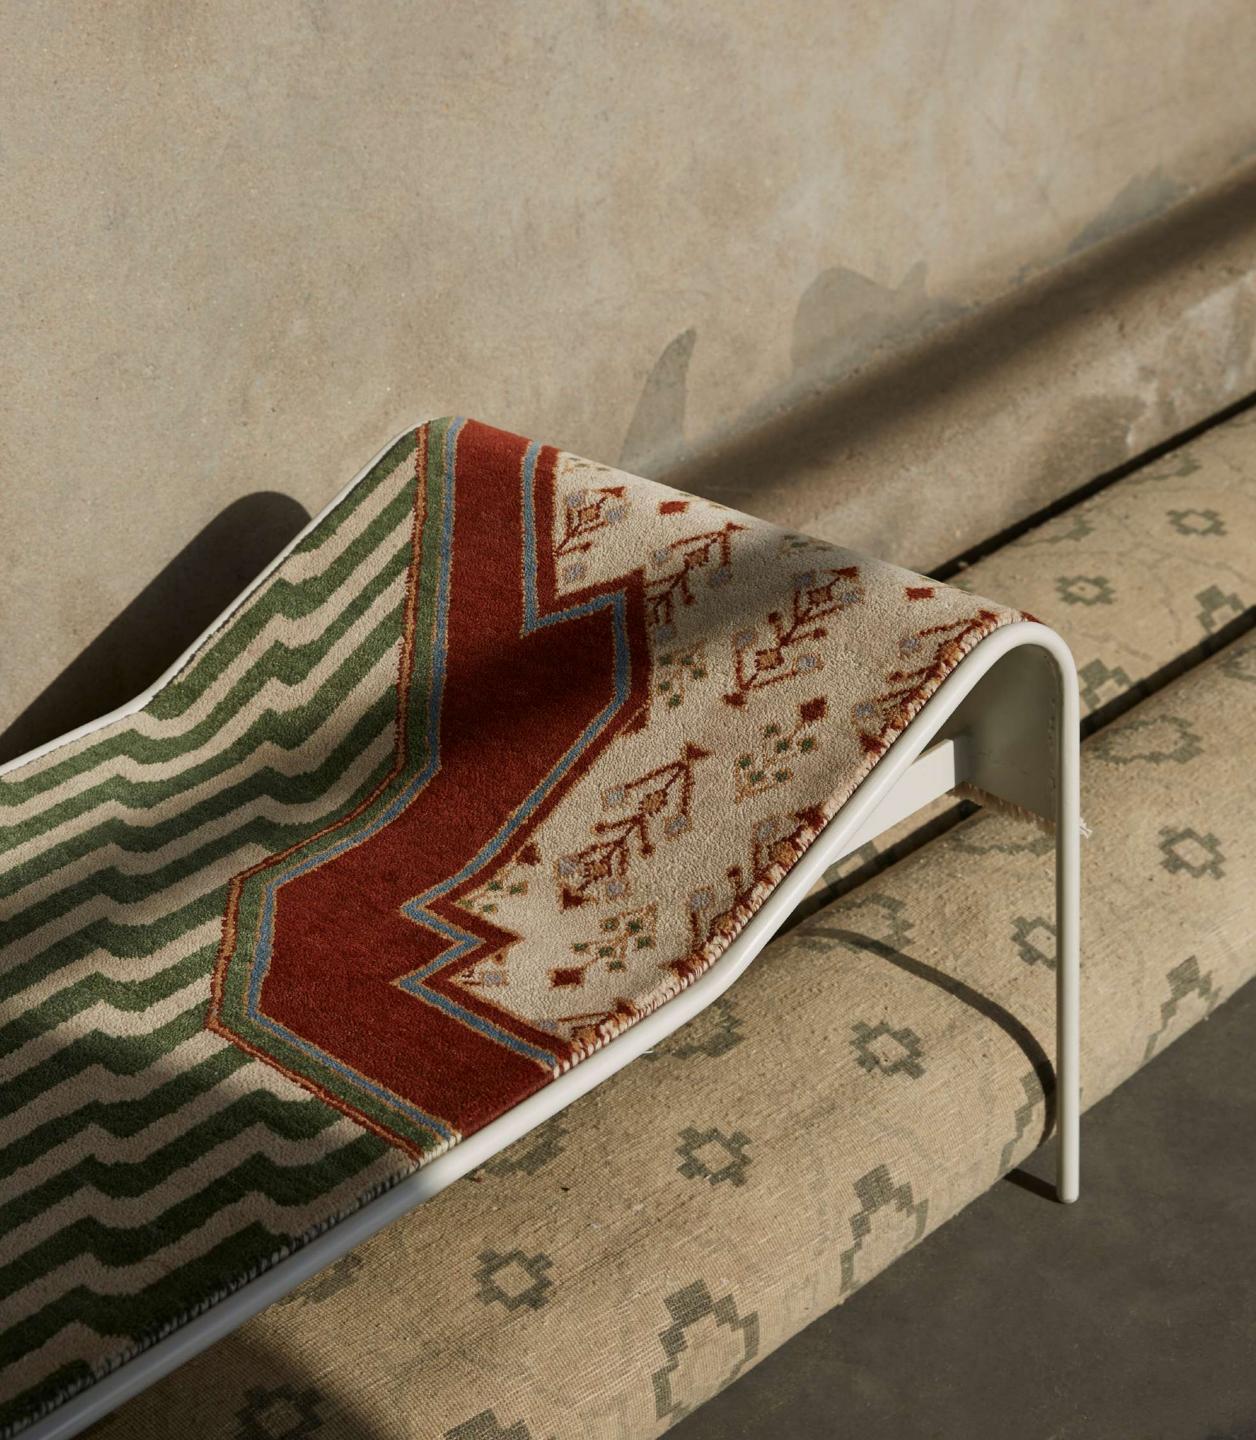

## YASMINE CHAISE LOUNGE

### PRODUCT DETAILS \_

### **MATERIAL AND FINISHES**

MATERIAL: Powder coat

MATERIAL: Powder coat

MATERIAL:Brass

Carpet 1

Carpet 2

Carpet 3