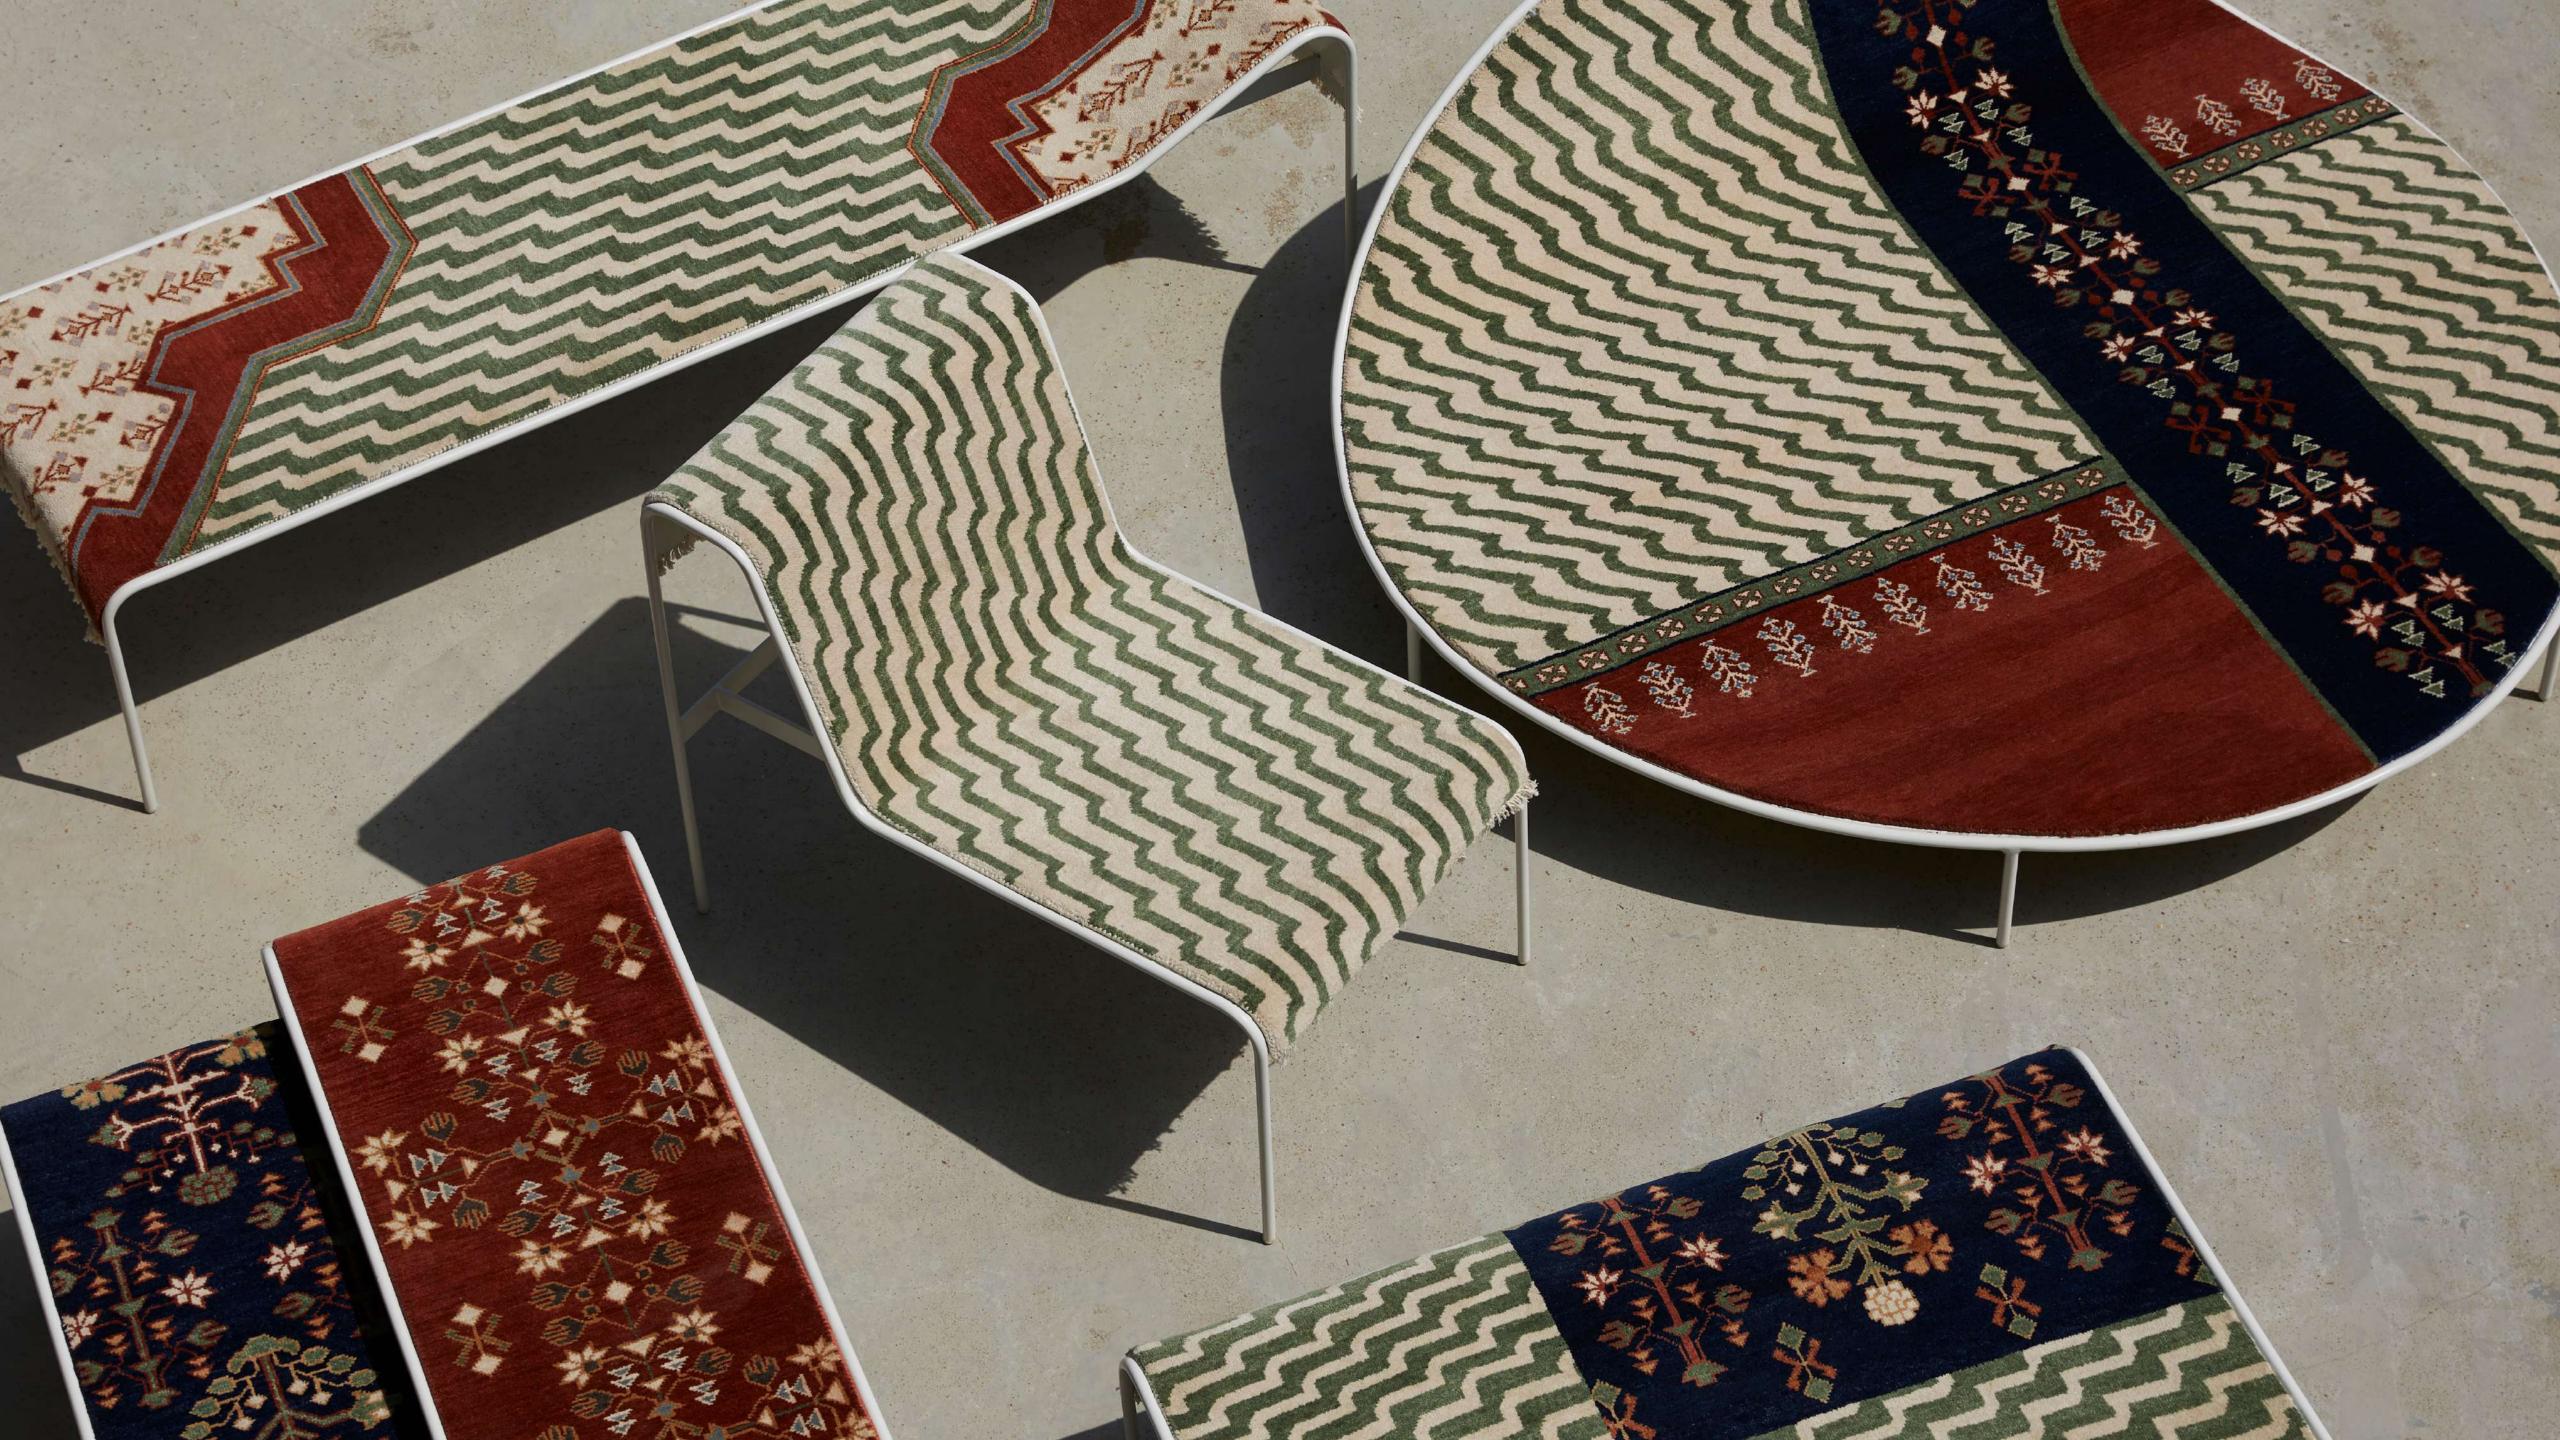

**Jasai** by Ayush Kasliwal

COCOON FINE RUGS Х AKFD STUDIO

Furniture Collection

The Yasmine range breathes new life into the legacy of Indian carpets, offering a fresh perspective on their utility and aesthetic appeal within the realm of furniture. Yasmine is inspired by the enchanting tales of Aladdin, the collection seamlessly marries the timeless allure of artisanal hand-woven Cocoon Fine Rugs with the essential & meaningful design by AKFD. Each piece is meticulously crafted to harmonize the intricate beauty of the rugs with the functional needs of contemporary living spaces. With the collaboration of design and craftsmanship, the Yasmine Furniture Range transcends conventional boundaries, transforming furniture into captivating works of art. The hand-woven rugs, with their exquisite patterns and textures, lend an air of opulence and cultural depth to every piece.

BREATHING LIFE INTO THE TALES OF ALADDIN, OFFERING A TRULY EXQUISITE LOUNGING EXPERIENCE THAT TRANSCENDS IMAGINATION.

~ YASMINE COLLECTION

## YASMINE CHAISE LOUNGE

### YASMINE BENCH HIGH & YASMINE BENCH LOW

# YASMINE LOUNGER ROUND

# YASMINE OTTOMAN