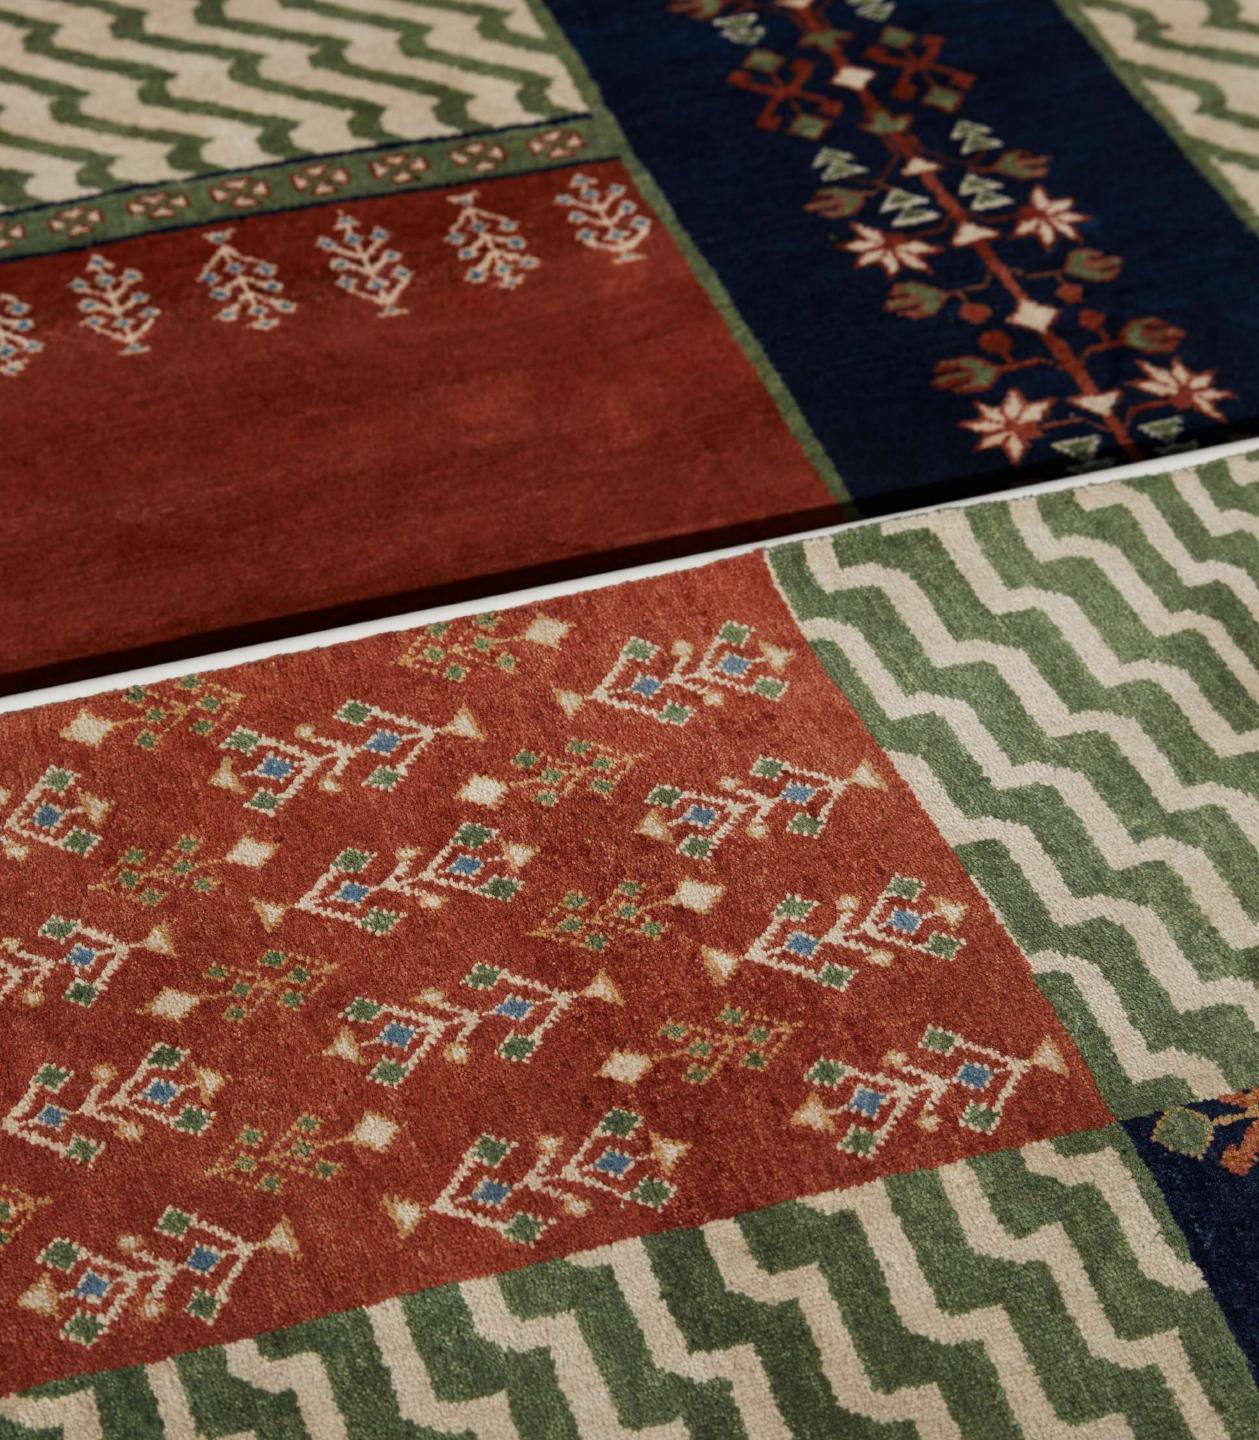

### **UPHOLSTERING FINISHES**

Carpet 1

Carpet 2

Carpet 3

Carpet 4

### **MATERIAL AND FINISHES**

MATERIAL: Powder coat

MATERIAL: Powder coat

MATERIAL: Brass

Carpet 1

Carpet 2

Carpet 3

Embracing Subtle Variations: Please be aware that the handcrafted nature of our rugs means that each design may exhibit minor, delightful variations from the original, contributing to their unique and exceptional character.