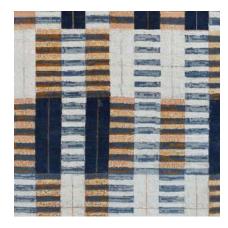

### **MATERIAL AND FINISHES**

MATERIAL: Powder coat

MATERIAL: Powder coat

MATERIAL:Brass

Carpet 1

Carpet 2

Carpet 3

### **UPHOLSTERING FINISHES**

Carpet 1

Carpet 2

Carpet 3

Carpet 4