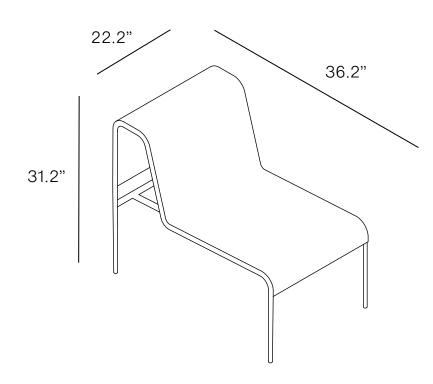

anting tales of Aladdin, the collection seamlessly marries the timeless allure of artisanal hand-woven Cocoon Fine Rugs with the essential & meaningful design by AKFD. Each piece is meticulously crafted to harmonize the intricate beauty of the rugs with the functional needs of contemporary living spaces. With the collaboration of design and craftsmanship, the Yasmine Furniture Range transcends conventional boundaries, transforming furniture into captivating works of art. The hand-woven rugs, with their exquisite patterns and textures, lend an air of opulence and cultural depth to every piece.



BREATHING LIFE INTO THE TALES OF ALADDIN, OFFERING A TRULY EXQUISITE LOUNGING EXPERIENCE THAT TRANSCENDS IMAGINATION.

~ YASMINE COLLECTION





## YASMINE CHAISE LOUNGE



### PRODUCT DETAILS \_



### **MATERIAL AND FINISHES**



MATERIAL: Powder coat



MATERIAL: Powder coat



MATERIAL:Brass



Carpet 1



Carpet 2



Carpet 3





### YASMINE BENCH HIGH & YASMINE BENCH LOW





### **MATERIAL AND FINISHES**



MATERIAL: Powder coat



MATERIAL: Powder coat



MATERIAL: Brass

### **UPHOLSTERING FINISHES**



Carpet 1



Carpet 2



Carpet 3



Carpet 4











### **MATERIAL AND FINISHES**



MATERIAL: Powder coat



MATERIAL: Powder coat



MATERIAL: Brass



Carpet 1



Carpet 2



Carpet 3





# YASMINE LOUNGER ROUND



### PRODUCT DETAILS .



### **MATERIAL AND FINISHES**



MATERIAL: Powder coat



MATERIAL: Powder coat



MATERIAL: Brass



Carpet 1



Carpet 2



Carpet 3





# YASMINE OTTOMAN





### **MATERIAL AND FINISHES**



MATERIAL: Powder coat



MATERIAL: