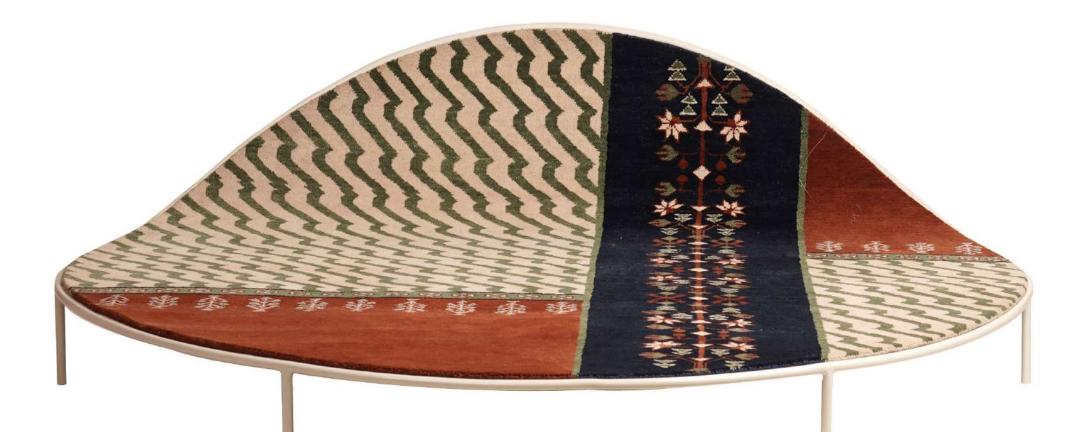

# YASMINE LOUNGER ROUND

### PRODUCT DETAILS .

### **MATERIAL AND FINISHES**

MATERIAL: Powder coat

MATERIAL: Powder coat

MATERIAL: Brass

Carpet 1

Carpet 2

Carpet 3