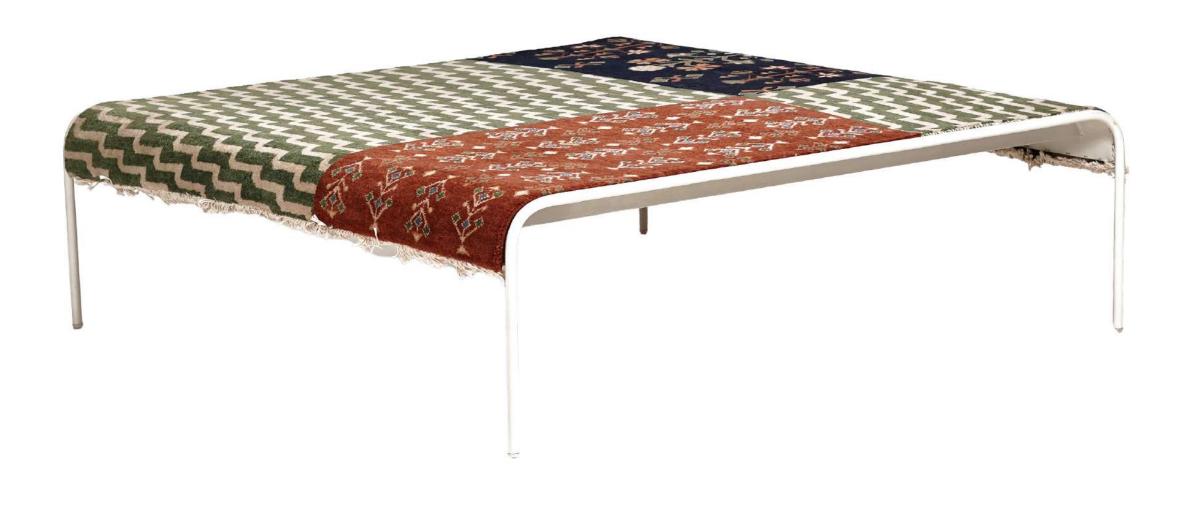

### YASMINE BENCH HIGH & YASMINE BENCH LOW

### **MATERIAL AND FINISHES**

MATERIAL: Powder coat

MATERIAL: Powder coat

MATERIAL: Brass

### **UPHOLSTERING FINISHES**

Carpet 1

Carpet 2

Carpet 3

Carpet 4