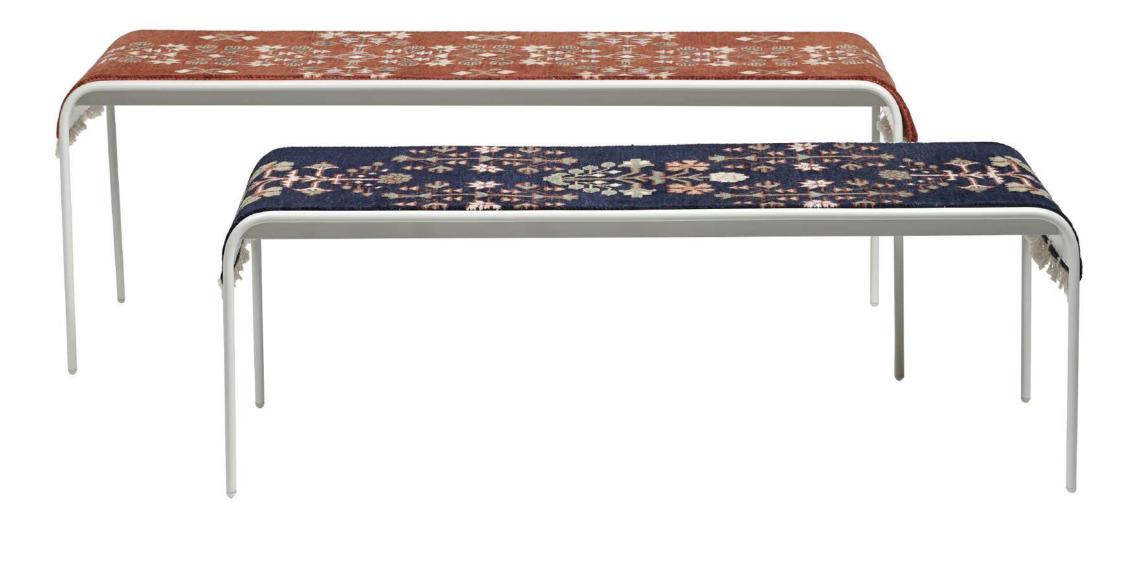

### YASMINE BENCH HIGH & YASMINE BENCH LOW

### **UPHOLSTERING FINISHES**

Carpet 1

Carpet 2

Carpet 3

Carpet 4