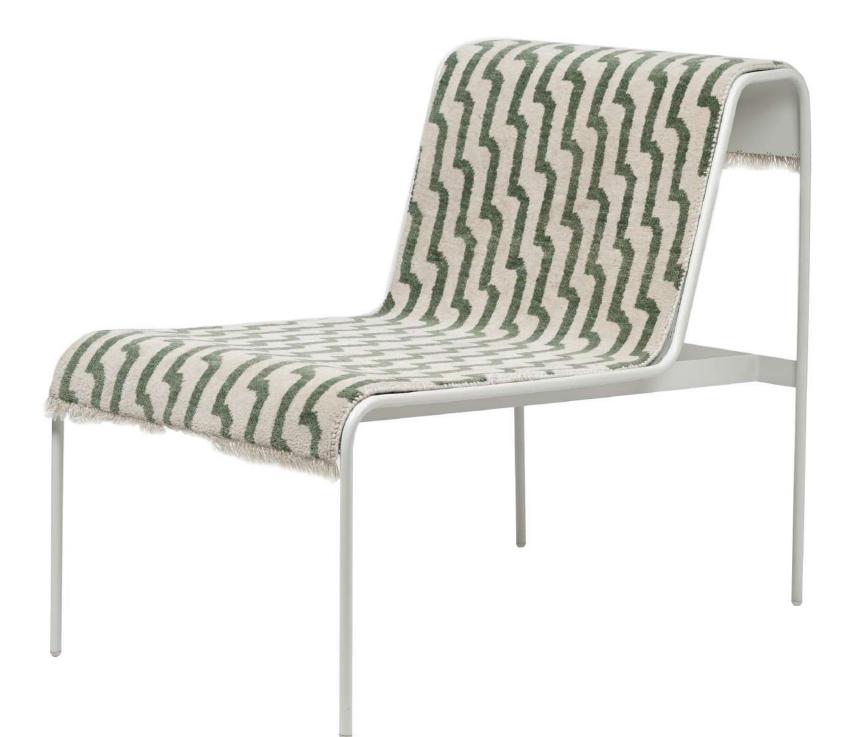

## YASMINE CHAISE LOUNGE

**Jasai** by Ayush Kasliwal

COCOON FINE RUGS Х AKFD STUDIO

Furniture Collection

The Yasmine range breathes new life into the legacy of Indian carpets, offering a fresh perspective on their utility and aesthetic appeal within the realm of furniture. Yasmine is inspired by the enchanting tales of Aladdin, the collection seamlessly marries the timeless allure of artisanal hand-woven Cocoon Fine Rugs with the essential & meaningful design by AKFD. Each piece is meticulously crafted to harmonize the intricate beauty of the rugs with the functional needs of contemporary living spaces. With the collaboration of design and craftsmanship, the Yasmine Furniture Range transcends conventional boundaries, transforming furniture into captivating works of art. The hand-woven rugs, with their exquisite patterns and textures, lend an air of opulence and cultural depth to every piece.