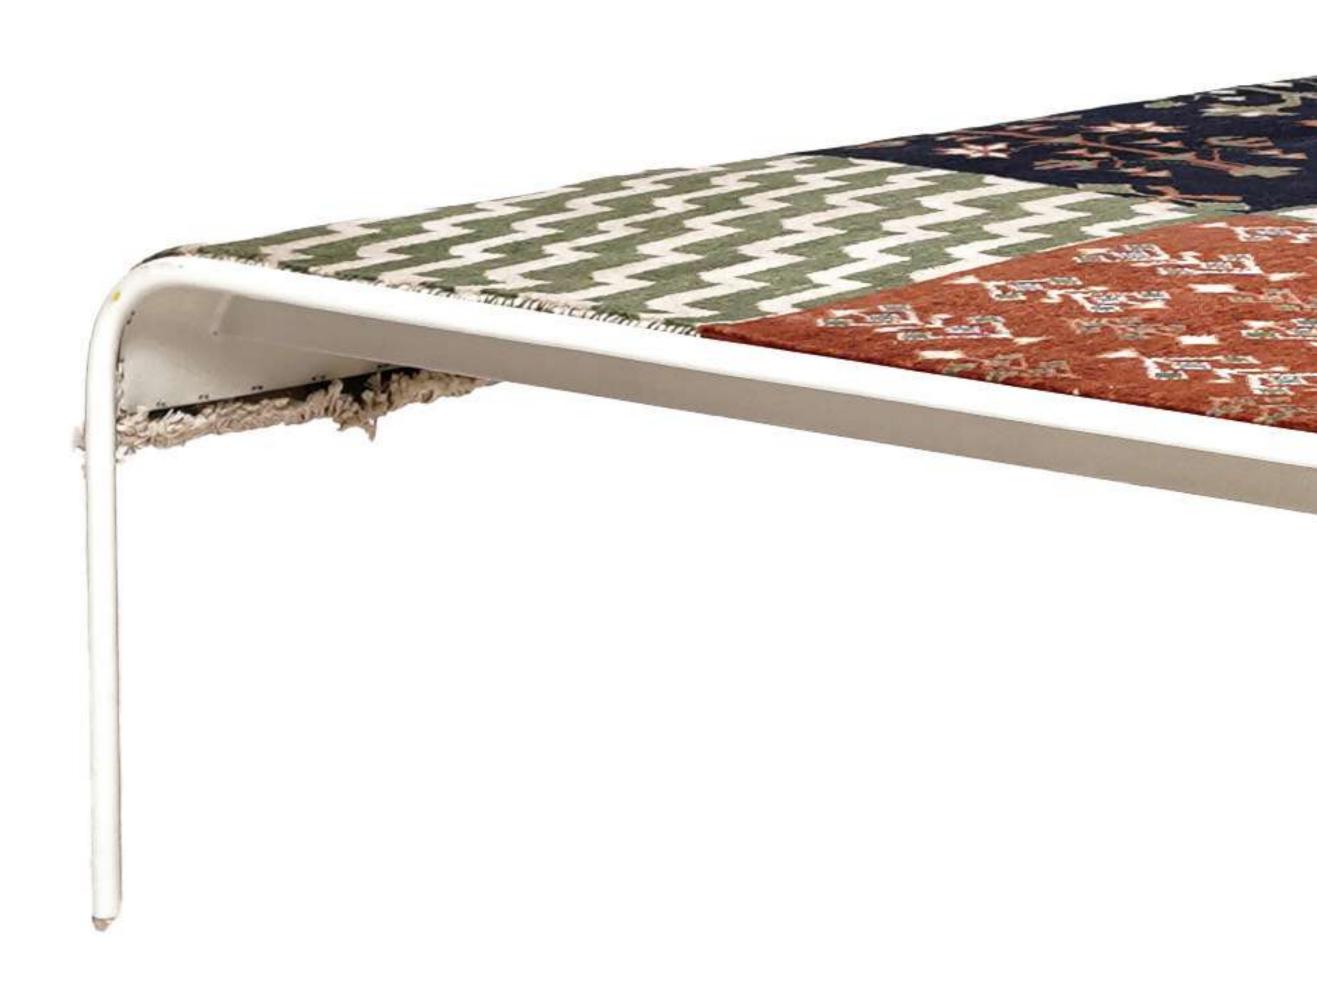

### **MATERIAL AND FINISHES**

MATERIAL: Powder coat

MATERIAL: Powder coat

MATERIAL: Brass

Carpet 1

Carpet 2

Carpet 3

Embracing Subtle Variations: Please be aware that the handcrafted nature of our rugs means that each design may exhibit minor, delightful variations from the original, contributing to their unique and exceptional character.