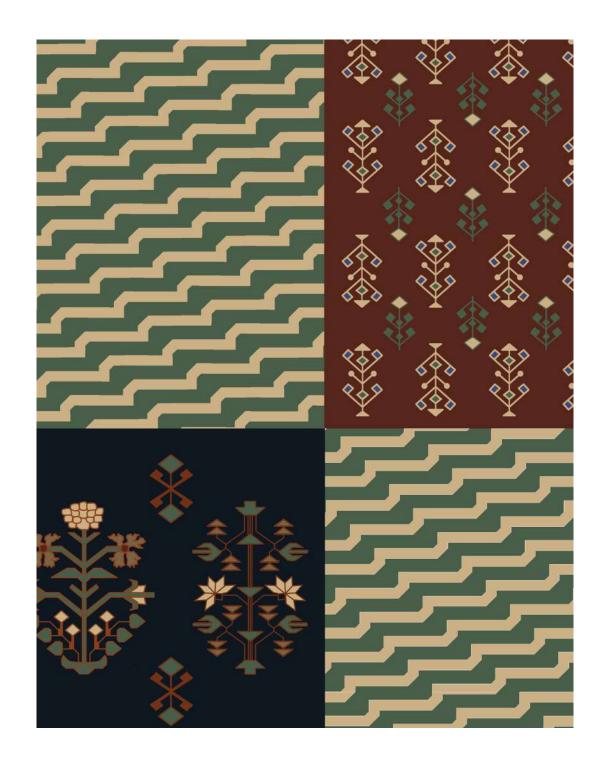

### **UPHOLSTERING FINISHES**

Carpet 1

Carpet 2

Carpet 3

Carpet 4

### **MATERIAL AND FINISHES**

MATERIAL: Powder coat

MATERIAL: Powder coat

MATERIAL: Brass

Carpet 1

Carpet 2

Carpet 3

Embracing Subtle Variations: Please be aware that the handcrafted nature of our rugs means that each design may exhibit minor, delightful variations from the original, contributing to their unique and exceptional character.