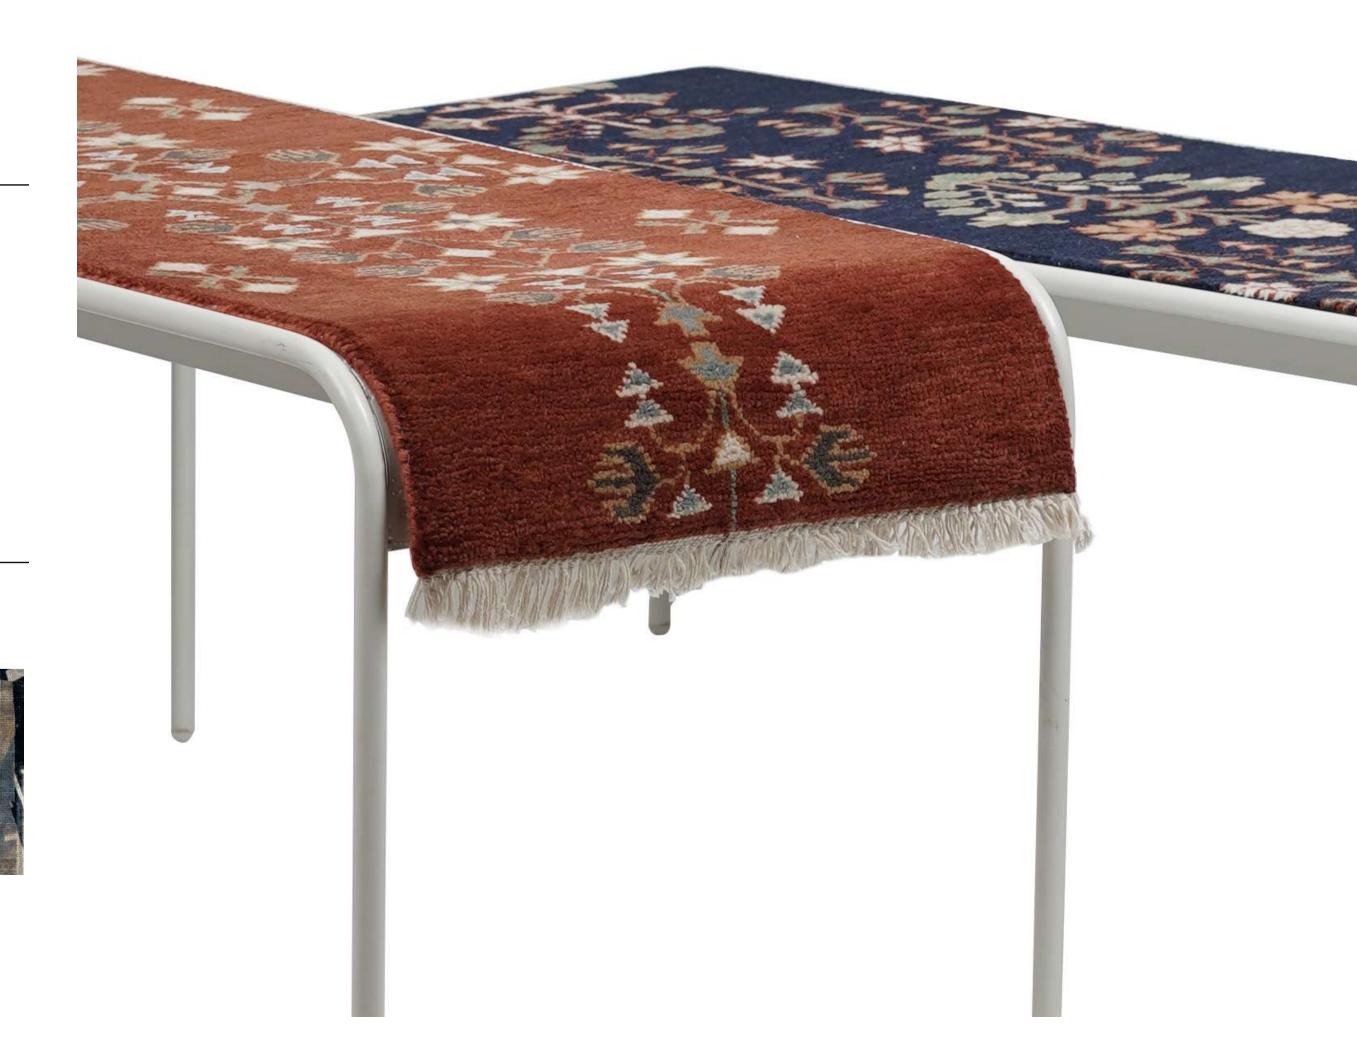

### YASMINE BENCH HIGH & YASMINE BENCH LOW

### **MATERIAL AND FINISHES**

MATERIAL: Powder coat

MATERIAL: Powder coat

MATERIAL: Brass

### **UPHOLSTERING FINISHES**

Carpet 1

Carpet 2

Carpet 3

Carpet 4