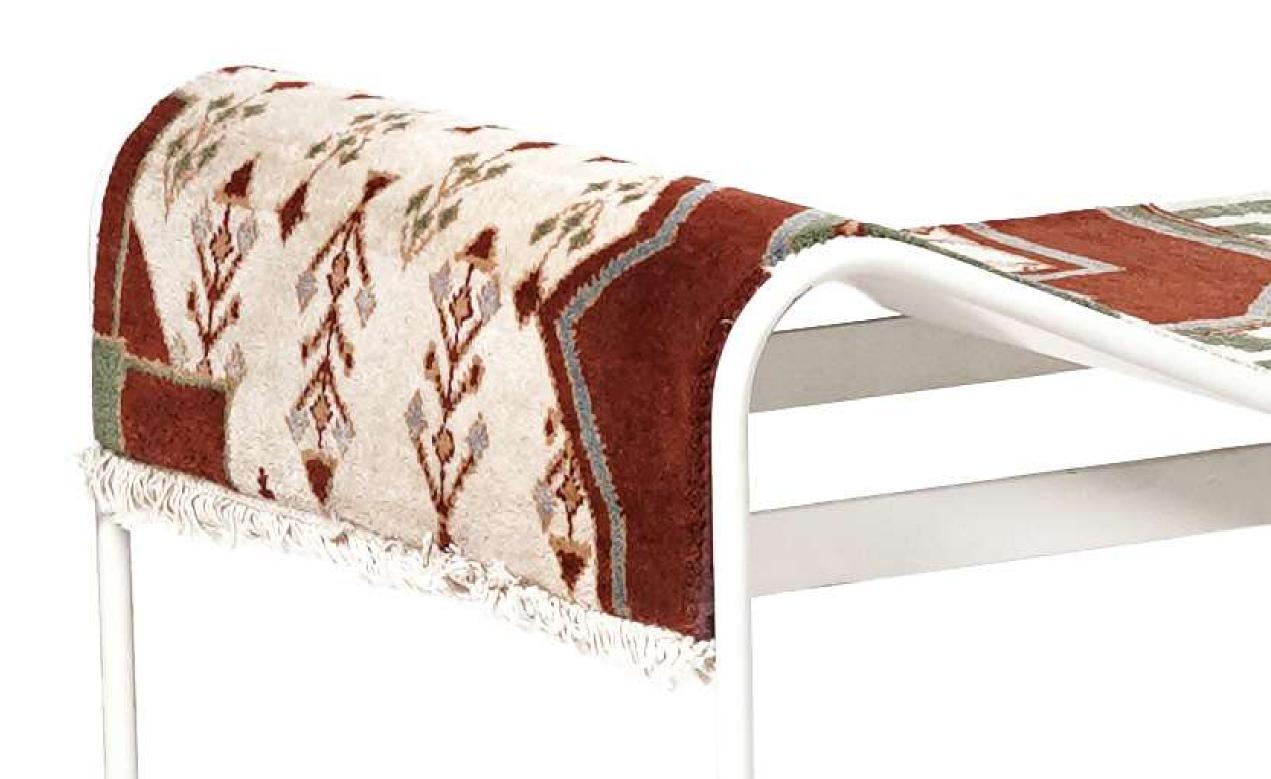

### YASMINE BENCH HIGH & YASMINE BENCH LOW

### **MATERIAL AND FINISHES**

MATERIAL: Powder coat

MATERIAL: Powder coat

MATERIAL: Brass

### **UPHOLSTERING FINISHES**

Carpet 1

Carpet 2

Carpet 3

Carpet 4