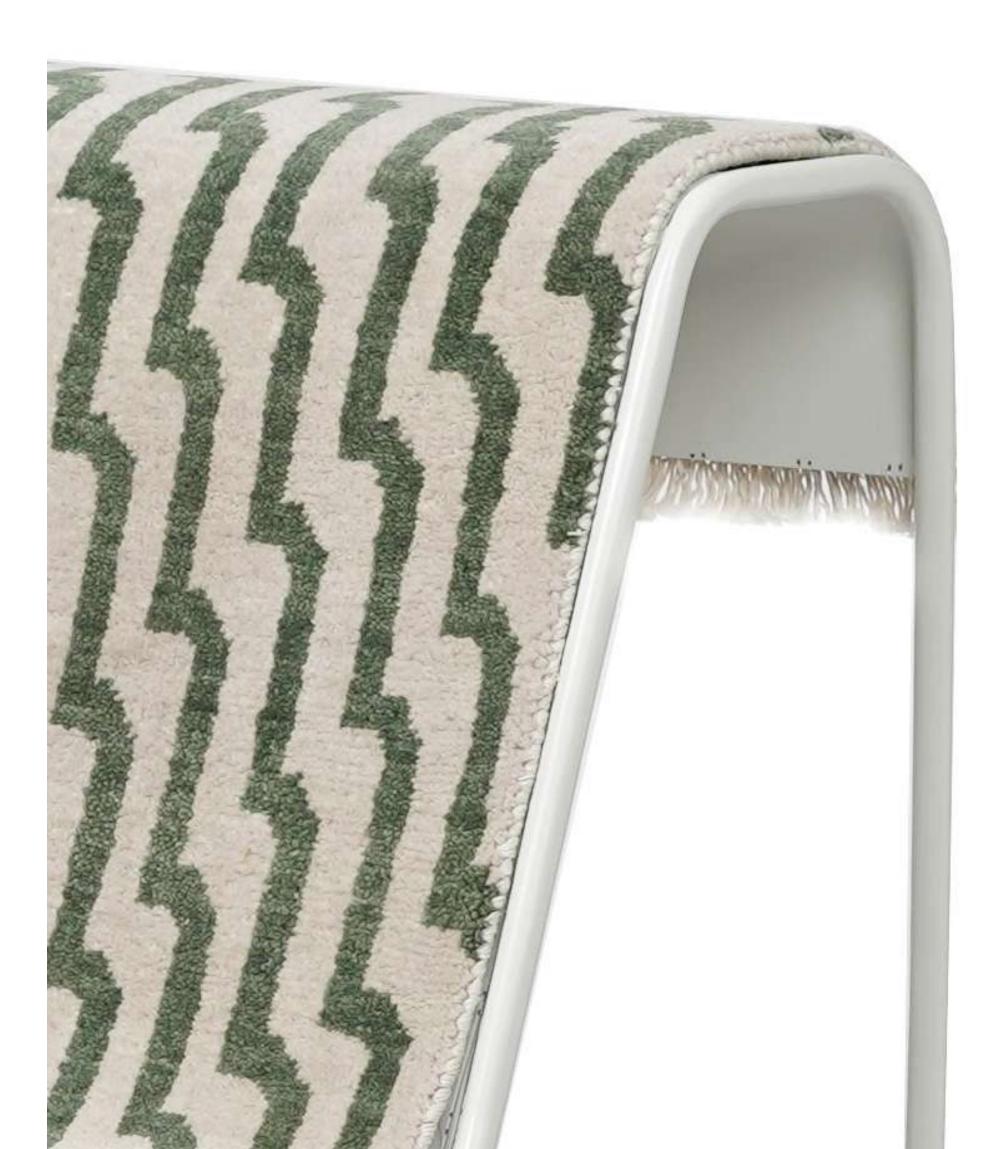

### YASMINE BENCH HIGH & YASMINE BENCH LOW

### **MATERIAL AND FINISHES**

MATERIAL: Powder coat

MATERIAL: Powder coat

MATERIAL: Brass