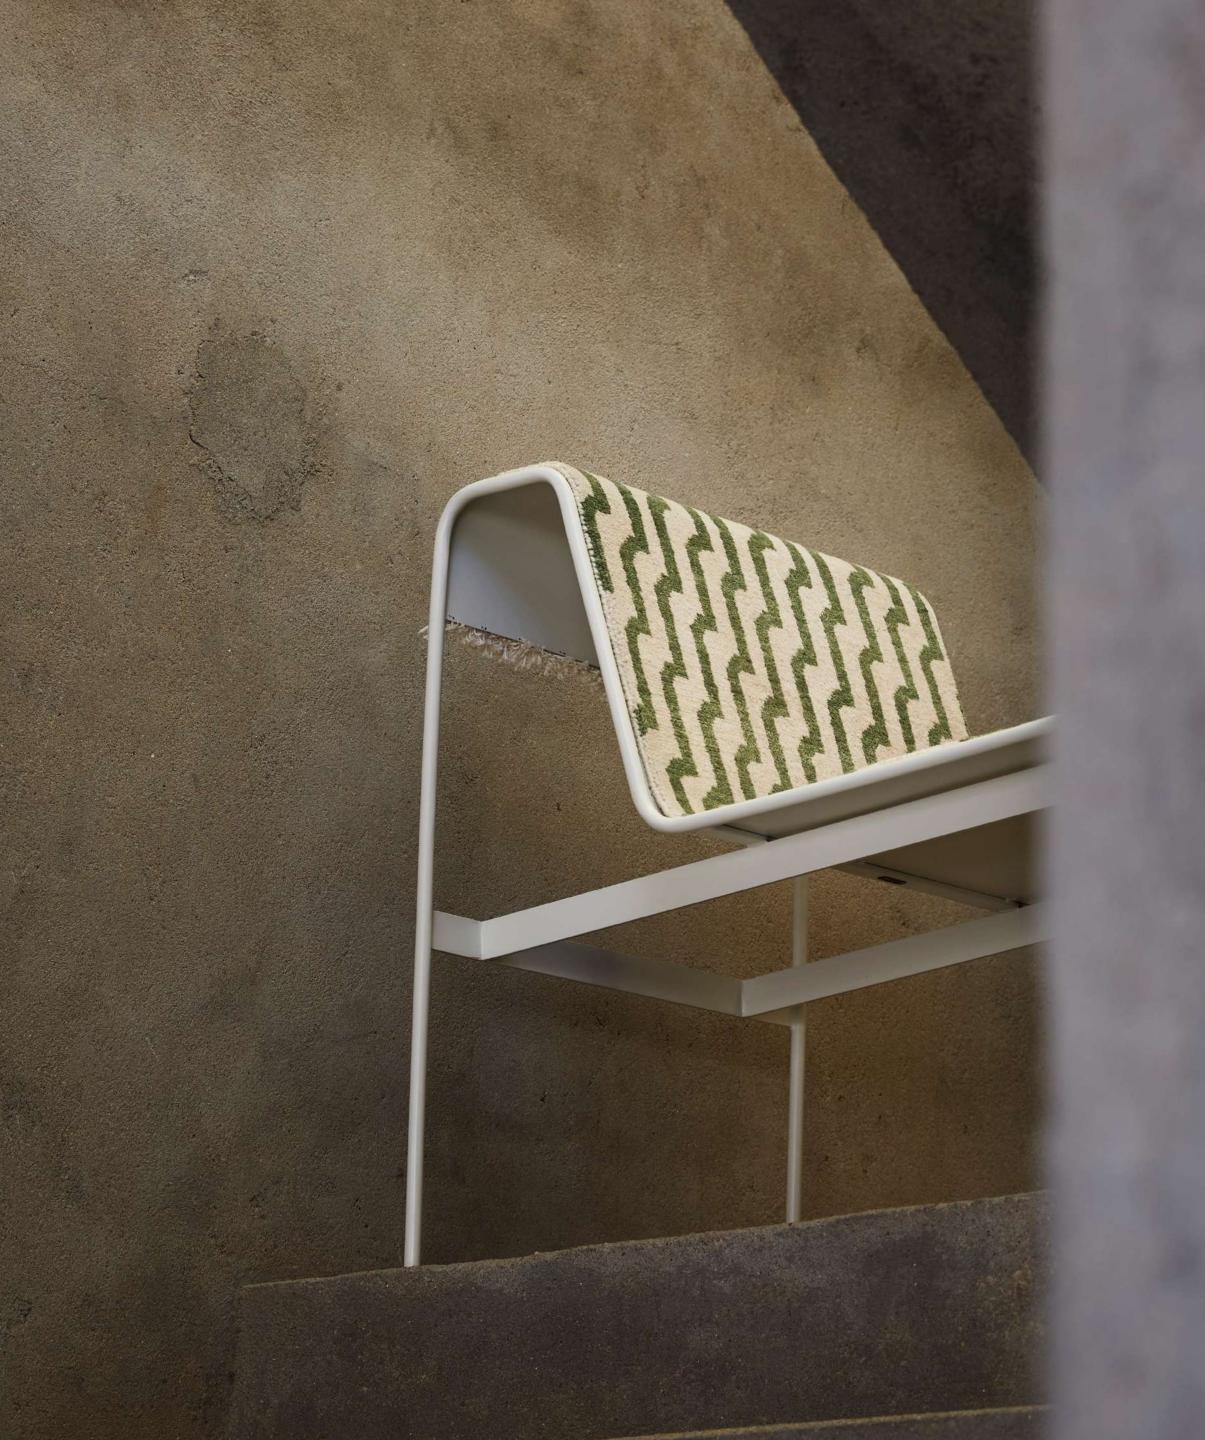

## YASMINE CHAISE LOUNGE

**Jasai** by Ayush Kasliwal

COCOON FINE RUGS Х AKFD STUDIO

Furniture Collection

The Yasmine range breathes new life into the legacy of Indian carpets, offering a fresh perspective on their utility and aesthetic appeal within the realm of furniture. Yasmine is inspired by the enchanting tales of Aladdin, the collection seamlessly marries the timeless allure of artisanal hand-woven Cocoon Fine Rugs with the essential & meaningful design by AKFD. Each piece is meticulously crafted to harmonize the intricate beauty of the rugs with the functional needs of contemporary living spaces. With the collaboration of design and craftsmanship, the Yasmine Furniture Range transcends conventional boundaries, transforming furniture into captivating works of art. The hand-woven rugs, with their exquisite patterns and textures, lend an air of opulence and cultural depth to every piece.