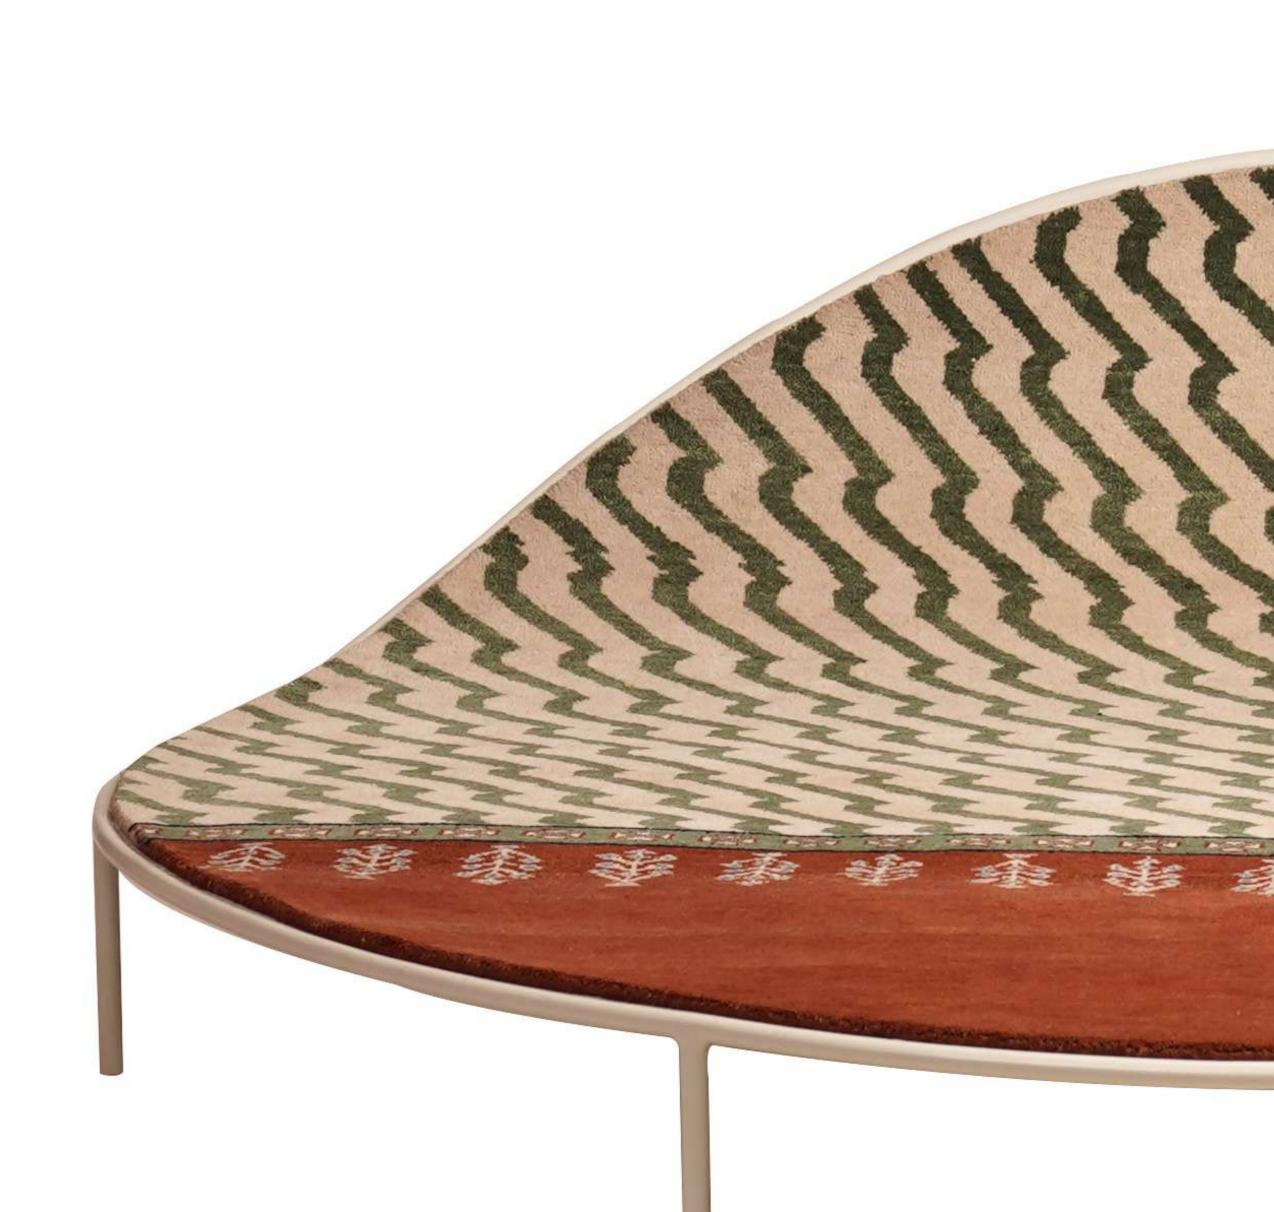

### YASMINE BENCH HIGH & YASMINE BENCH LOW

### **MATERIAL AND FINISHES**

MATERIAL: Powder coat

MATERIAL: Powder coat

MATERIAL: Brass

### **UPHOLSTERING FINISHES**

Carpet 1

Carpet 2

Carpet 3

Carpet 4