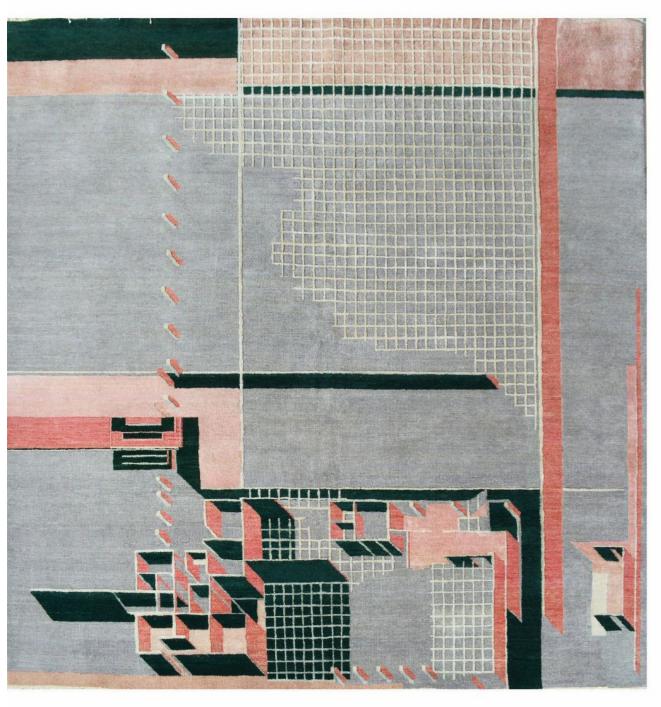

#### reD Architects

Design : CE9281

Appx. size : **2.44m x 2.44m** 

8ft x 8ft

### **BLUEPRINT**

The conversion of an idea into its physical manifestation – something tangible

(Customization for colour and size is available.)

(Customization for colour and size is available.)