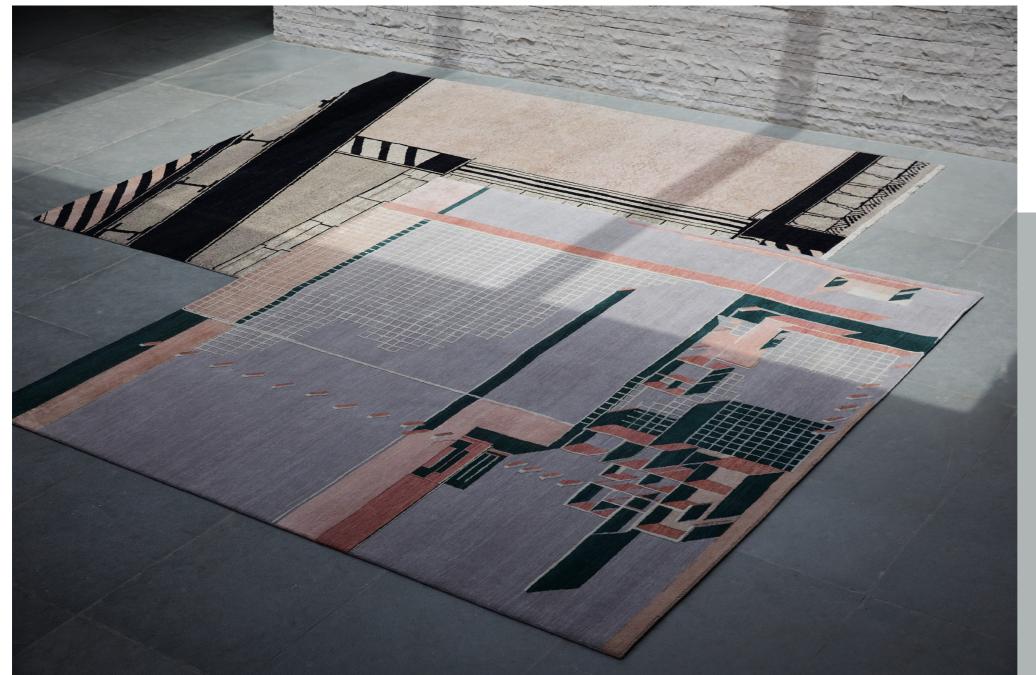

#### reD Architects

Design : CE9281

Appx. size : **2.44m x 2.44m** 

8ft x 8ft

### **BLUEPRINT**

The conversion of an idea into its physical manifestation – something tangible

(Customization for colour and size is available.)

(Customization for colour and size is available.)