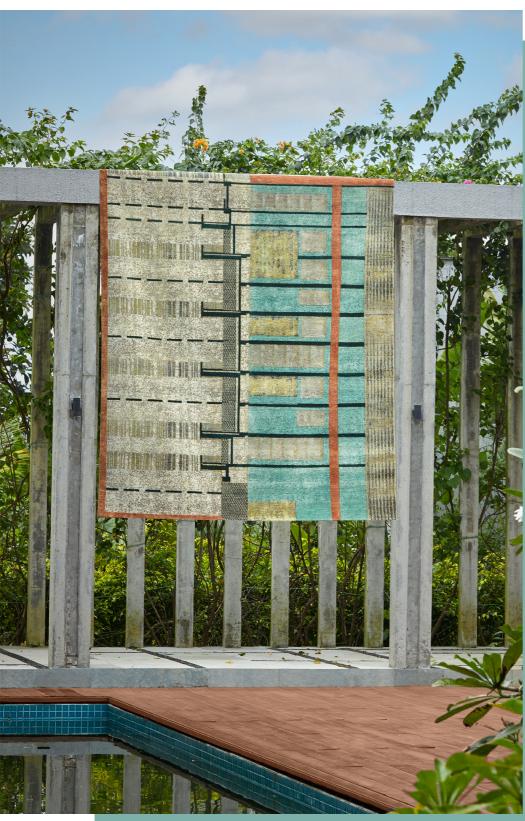

### **STOREY**

The simple act of stacking can have so much more meaning - as the volumes created by extrusion and scooping can be infinite!