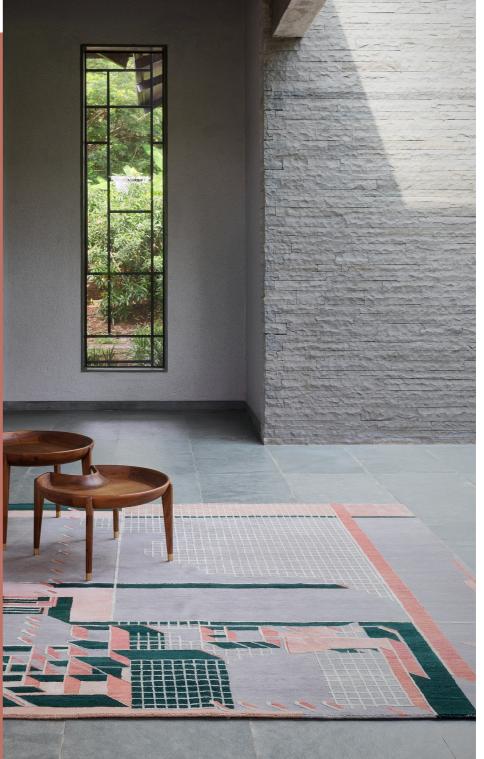

#### reD Architects

Design : CE9281

Appx. size : **2.44m x 2.44m** 

8ft x 8ft

### **BLUEPRINT**

The conversion of an idea into its physical manifestation – something tangible

(Customization for colour and size is available.)

(Customization for colour and size is available.)