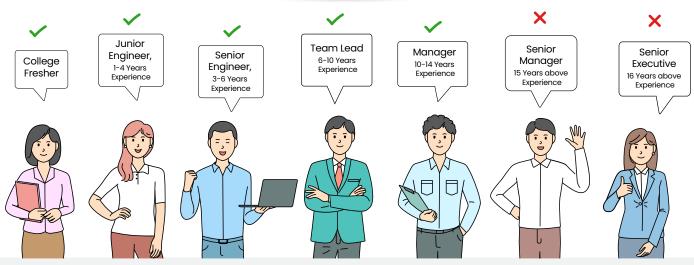

### **Project Management Courses**

PMP - Project Mgmnt Professional

ⓑ 36 Hours <sup>▮⊷</sup> Weekend or weekdays

\$494.00

Certified Planning Engineer with Primavera P6

S 30 Hours <sup>➡→</sup> Weekend or weekdays

\$398.00

PMI - CAPM Certification

() 36 Hours 🔛 Weekend or weekdays

\$398.00

#### Project Management Fundamentals

() 36 Hours () Weekend or weekdays

\$398.00