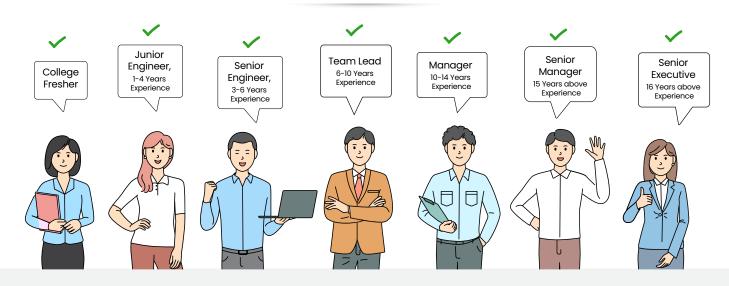

### **Project Management Courses**

PMP - Project Mgmnt Professional

ⓑ 36 Hours <sup>▮⊷</sup> Weekend or weekdays

\$494.00

Certified Planning Engineer with Primavera P6

S 30 Hours <sup>➡→</sup> Weekend or weekdays

\$398.00

PMI - CAPM Certification

() 36 Hours 🔛 Weekend or weekdays

\$398.00

#### Project Management Fundamentals

() 36 Hours () Weekend or weekdays

\$398.00