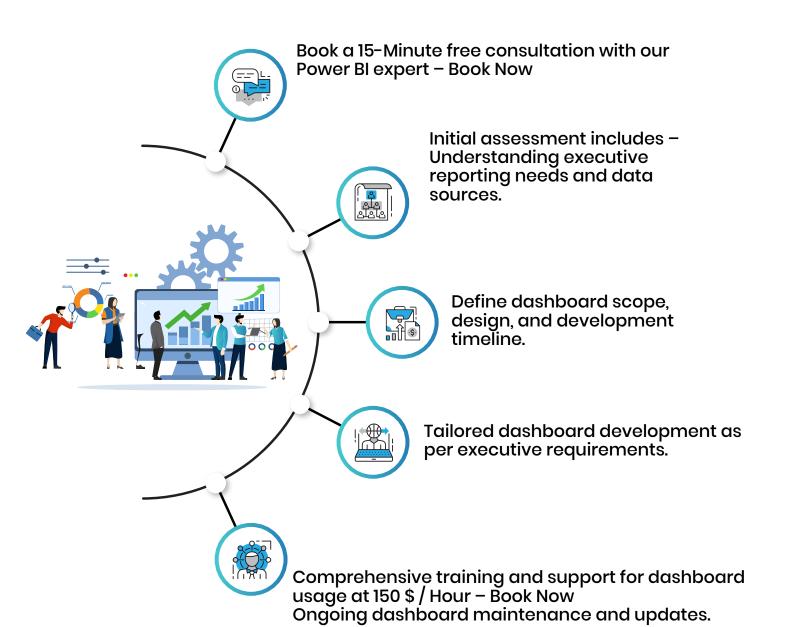

## **Our Implementation Approach**

Gather requirements from executives to understand key metrics and reporting needs.

Design a prototype dashboard for initial feedback and refinement.

Develop the dashboard by integrating various data sources and customizing visualizations.

Test and optimize the dashboard for performance and usability.

Offer ongoing support and updates to ensure the dashboard remains relevant and efficient.

Deploy the dashboard and provide training for effective utilization.

#### **Engagement Type and Pricing?**

Flexible engagement with a free 15-minute consultation, followed by services at 150\$/hour or a fixed-price contract based on project requirements.

#### How to book our service?

Easily book our services:

Free initial consultation – Click here.

Detailed dashboard development assessment (150\$ / Hour)