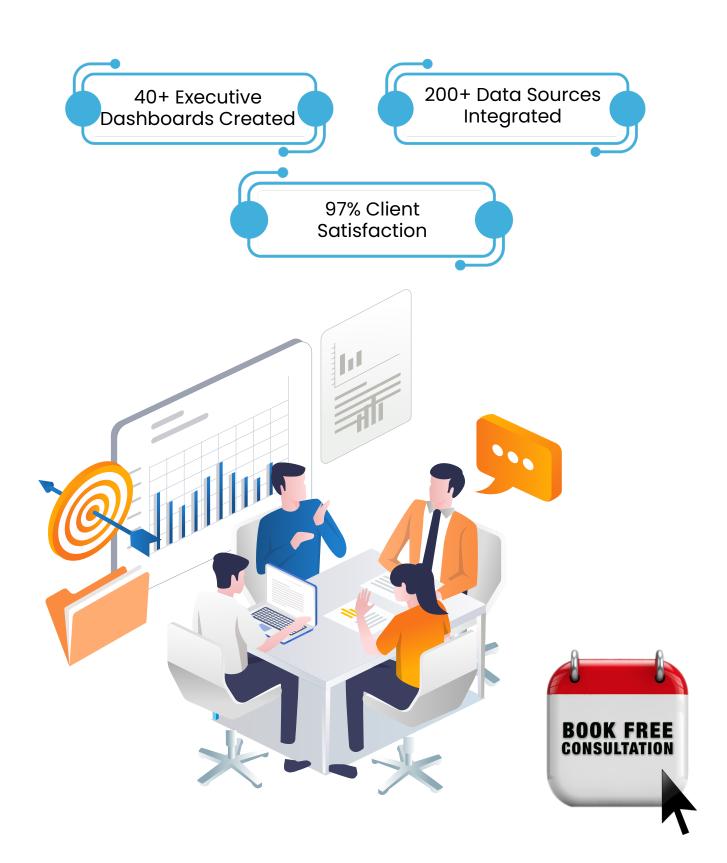

#### **OUR CLIENTS**

1200+ Students Graduated so far

500+ Jobs Fast Tracked

25+ Years of IT experience

#### **Engagement Type and Pricing?**

Flexible engagement with a free 15-minute consultation, followed by services at 150\$/hour or a fixed-price contract based on project requirements.

#### How to book our service?

Easily book our services:

Free initial consultation – Click here.

Detailed dashboard development assessment (150\$ / Hour)