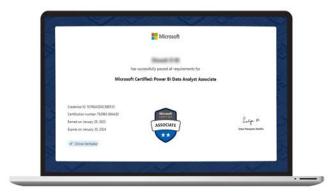

## Learn & Gain Certification From Microsoft

Earning a Microsoft certification can be a valuable way to validate your skills and knowledge as a data analyst. Here are steps to learn and gain a certificate from Microsoft.

Microsoft certifications can enhance your credibility as a data analyst and open up new job opportunities. Keep in mind that Microsoft's certification offerings may change over time, so it's important to check Microsoft's official certification website for the most up-to-date information on available certifications and related learning resources.