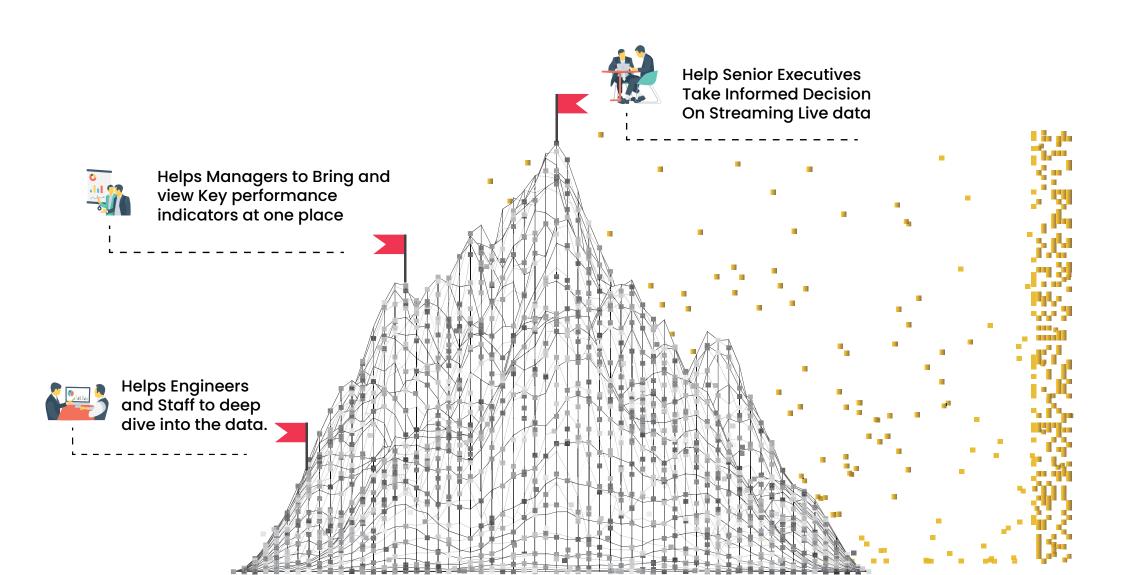

# POWER BI Data Analysis

Consulting | Implementation | Mentorship







## "Power BI is an Enterprise Analytics Platform that streamline the process of Reporting and Business Analytics"





Power BI is designed to empower organizations by transforming raw data into actionable insights.

Data Visualization Capabilities: Transform complex data into easy-to-understand charts & graphs.



## What is Power BI?



Interactive Dashboards and Reports: Create dynamic, user-friendly visualizations. Sharing and Collaboration: Users can share and collaborate on reports using Power BI Service.



## **Target Audience**





### **Course Modules**

#### INDUCTION CLASS

Introduction to Power BI | Downloading Power BI & Adjusting Settings | Introduction to Curriculum | Exploring the Power BI Desktop Interface & Workflow ...

#### **VISUALIZATIONS II**

Custom Visuals | Drill through & Drill down | Bookmarks & Interactivity | Themes & Formatting | Tools Tips | Water Fall Charts & Funnel