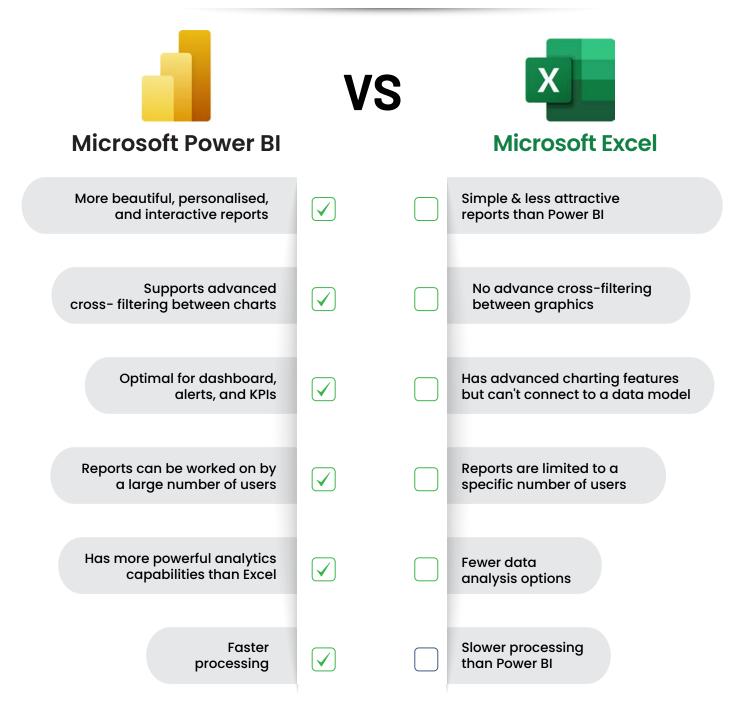

lligence roles, where they analyze, and present data.



Finance and Banking: Data analysts help with risk assessment, fraud detection, investment analysis, and customer insights.



Healthcare: Data analysts in healthcare use data to improve patient care, streamline operations, and optimize healthcare delivery.



Marketing and E-commerce: Data analysts support marketing efforts by analyzing customer behavior, conducting market research, and optimizing campaigns.



Technology and IT: Data analysts in tech companies help in product development, user experience optimization, and network security.



Education and Research: Educational institutions and research organizations hire data analysts to work on research projects, and improve outcomes.





## Difference between Excel and PowerBI





## Outcomes — Create stunning reports like below





Power BI dashboards are interactive, customizable, and dynamic visual displays of key data insights and metrics. They provide a consolidated view of important information from multiple data sources, allowing users to monitor the performance of their business or organization at a glance.



## Learn & Gain Certification From Microsoft





Earning a Microsoft certification can be a valuable way to validate your skills and knowledge as a data analyst. Here are steps to learn and gain a certificate from Microsoft.



Microsoft certifications can enhance your credibility as a data analyst and open up new job opportunities. Keep in mind that Microsoft's certification offerings may change over time, so it's important to check Microsoft's