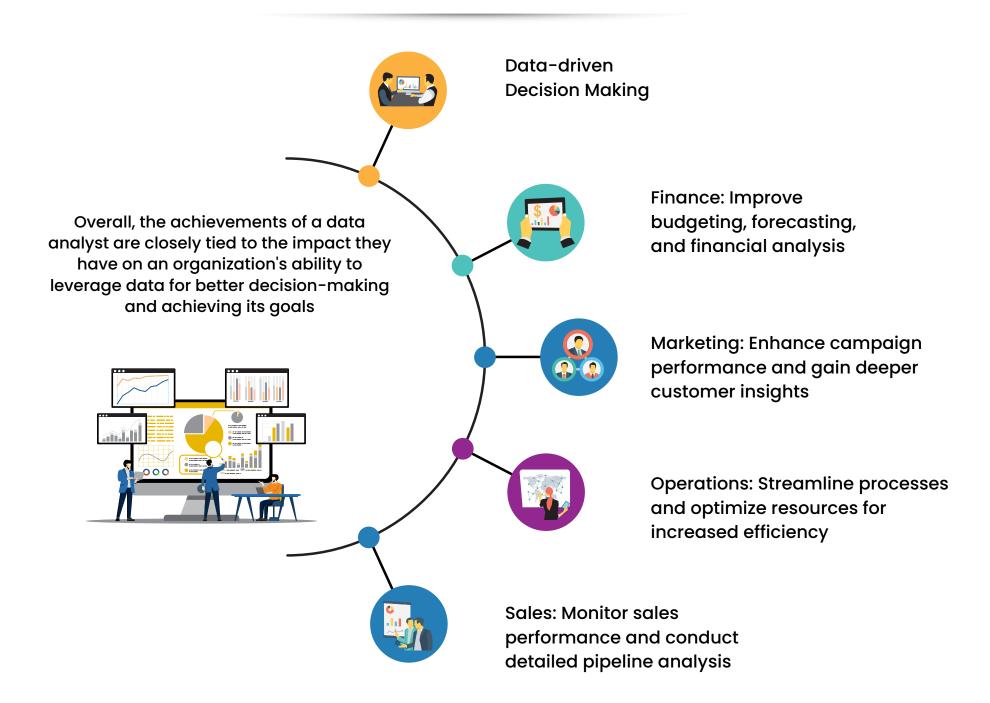

## **How Power BI helps Organizations**

## **Opportunities**

Business Intelligence: Data analysts can work in business intelligence roles, where they analyze, and present data.

Finance and Banking: Data analysts help with risk assessment, fraud detection, investment analysis, and customer insights.

Healthcare: Data analysts in healthcare use data to improve patient care, streamline operations, and optimize healthcare delivery.

Marketing and E-commerce: Data analysts support marketing efforts by analyzing customer behavior, conducting market research, and optimizing campaigns.

Technology and IT: Data analysts in tech companies help in product development, user experience optimization, and network security.

Education and Research: Educational institutions and research organizations hire data analysts to work on research projects, and improve outcomes.