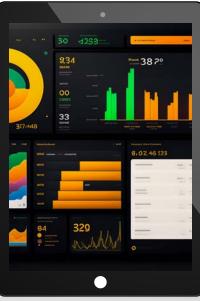

## Outcomes — Create stunning reports like below

Power BI dashboards are interactive, customizable, and dynamic visual displays of key data insights and metrics. They provide a consolidated view of important information from multiple data sources, allowing users to monitor the performance of their business or organization at a glance.