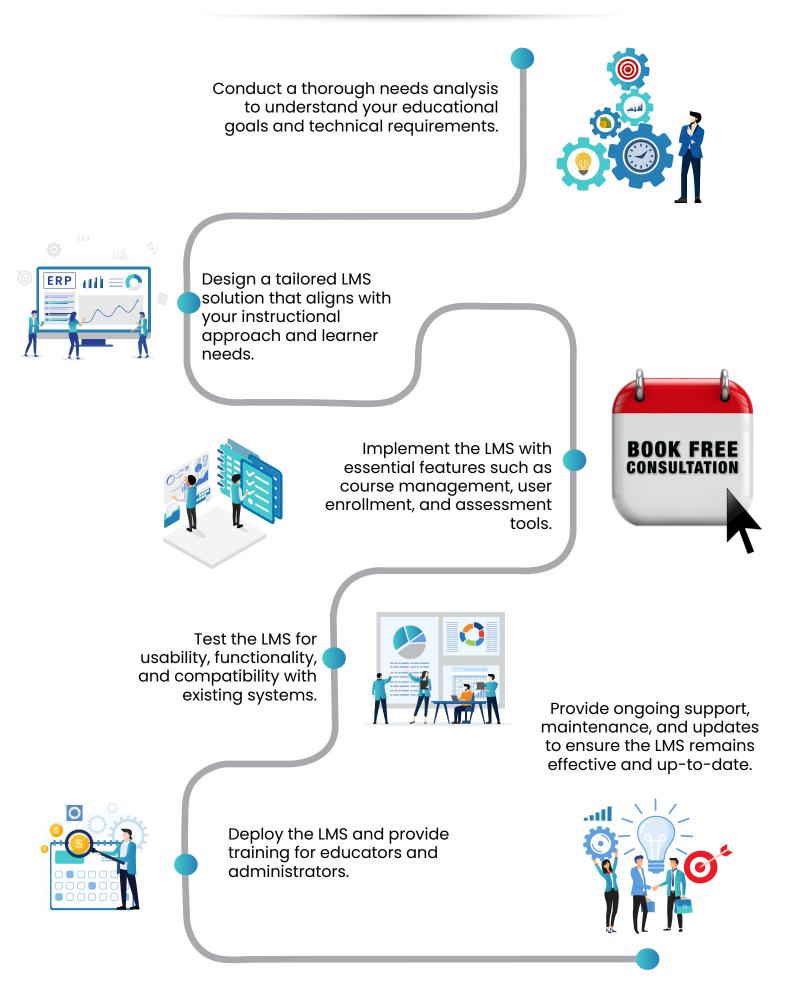

## **Our Implementation Approach**

#### Is LMS implementation complex?

Our team simplifies the complexity of LMS implementation, ensuring a smooth setup and an intuitive user experience.

FAQs:

TEAM ACADEN www.myteamacademy.com

#### Can Team Academy assist in all aspects of LMS implementation?

Yes, our team's expertise in educational technology ensures a comprehensive approach from design to deployment and ongoing support.