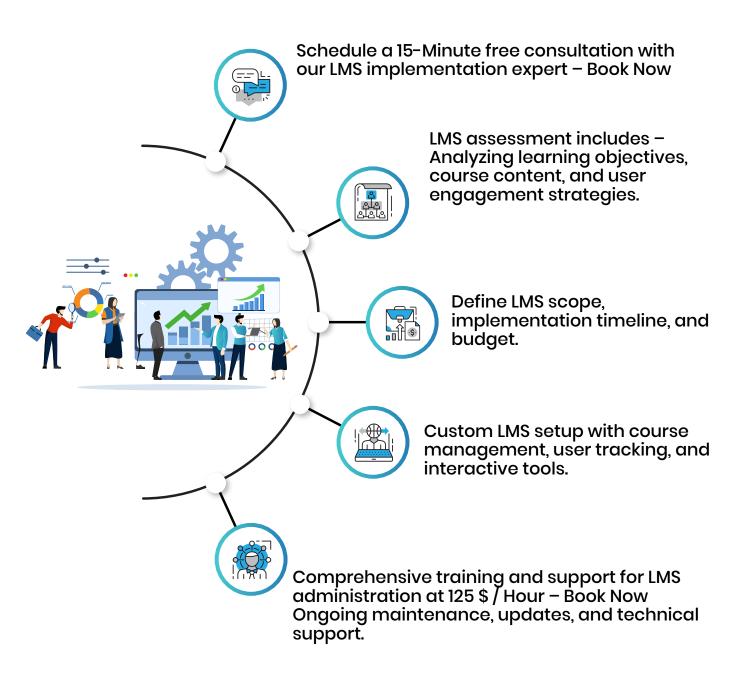

#### **Engagement Type and Pricing?**

Flexible engagement with a free 15-minute consultation, followed by services at 125\$/hour or a fixed-price contract based on the implementation scope.

#### How to book our service?

Easily book our services: Free initial consultation – Click here. Detailed LMS implementation assessment (125\$ / Hour)