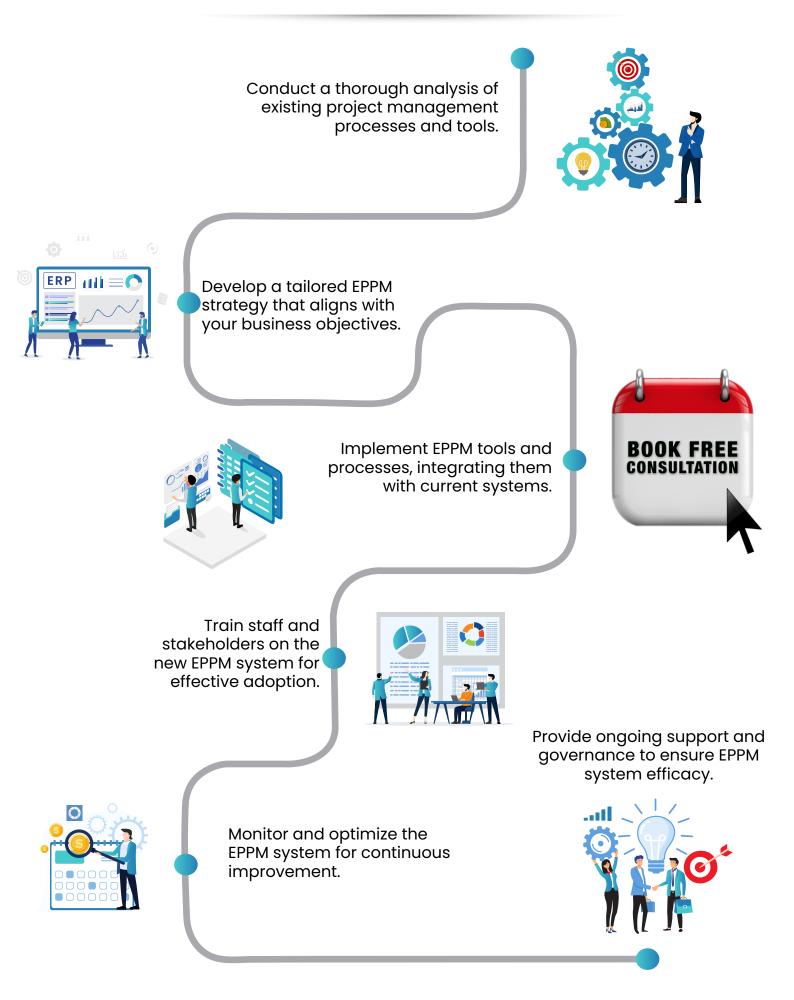

# **Our Implementation Approach**

#### How to ensure the success of EPPM implementation?

- Collaborate with key stakeholders to understand their needs and objectives.
- Develop a clear EPPM strategy aligned with business goals.
- Ensure thorough training and support for staff and stakeholders.
- Regularly review and optimize the EPPM system for continuous improvement.