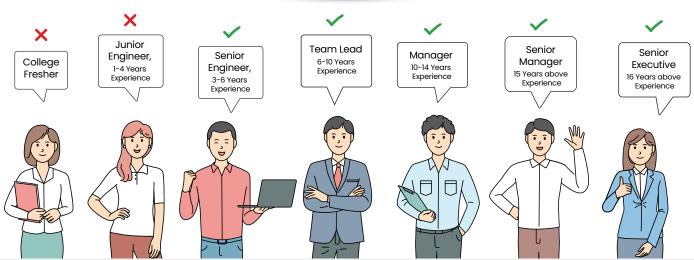

#### **Target Audience**

Team Academy Trainers have obtained the PMI- Authorized Training Partner-Instructor Badge which demonstrates the Quality and standards for training the students with the right approach and delivery methods.