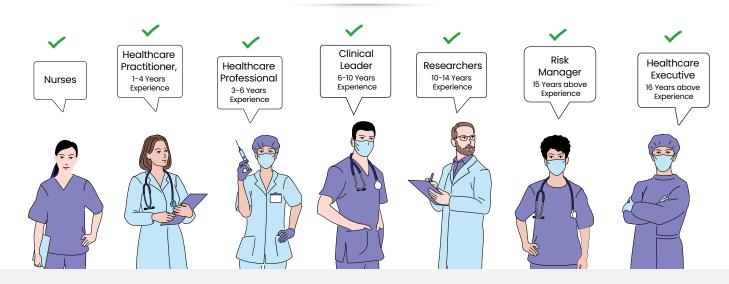

# **Quality Management Courses**

Certified Professional in Health Care Quality

𝕓 30 Hours 🛗 Weekend or weekdays

\$686.00

6σ

Lean Six Sigma - Green and Black Belt

() 30 Hours 🛗 Weekend or weekdays

Discuss with Course Counsellor