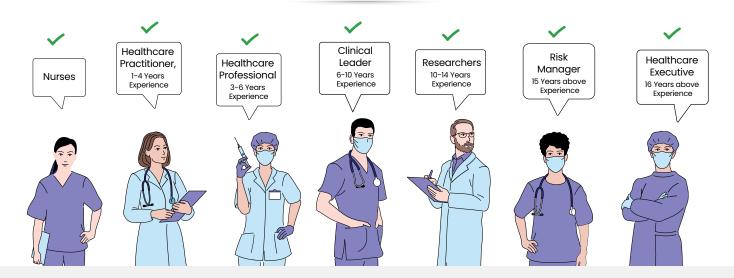

#### **Target Audience**

The CPHQ certification program is fully accredited by the National Commission for Certifying Agencies (NCCA), the accrediting arm of the Institute for Credentialing Excellence (ICE), Washington, DC