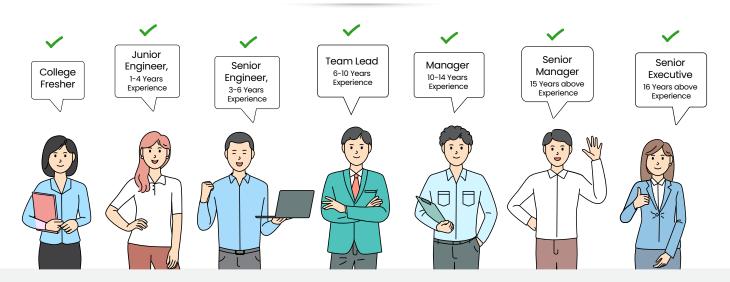

### **Project Management Courses**

#### PMP - Project Mgmnt Professional

\$494.00

### Certified Planning Engineer with Primavera P6

\$398.00

#### PMI - CAPM Certification

( ) 36 Hours | Weekend or weekdays

\$398.00

# **Project Management Fundamentals**

(1) 36 Hours | Weekend or weekdays

\$398.00

#### Microsoft Project Server

(1) 24 Hours (1) Weekend or weekdays

Discuss with Course Counsellor

# Microsoft Project certification - MCP

Discuss with Course Counsellor

Discuss with our Course Counsellor

Schedule a Call