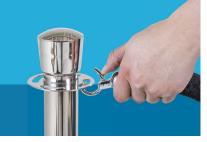

## SOLID METAL HINGE CLIPS

DECORATIVE BELT CLIPS TO EACH STANCHION WITH SOLID METAL HINGED SNAP END

STANCHION PACKS INCLUDE **TWO(2)** POSTS AND **ONE(1)** VELVET ROPE. IF PURCHASING ADDITIONAL STANCHION PACKS, ADDITIONAL BELTS REQUIRED