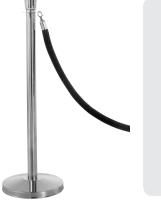

US WEIGHT CHROME AND VELVET ROPE CROWD CONTROL STANCHION

**CLASSIC AND ELEGANT DESIGN** 

## NARROW BASE

• NON-SKID, NARROW BASE PREVENTS TRIPPING HAZARDS • STAINLESS STEEL BASE WILL NOT RUST OR MARK FLOORS

## SOLID METAL HINGE CLIPS

DECORATIVE BELT CLIPS TO EACH STANCHION WITH SOLID METAL HINGED SNAP END

STANCHION PACKS INCLUDE **TWO(2)** POSTS AND **ONE(1)** VELVET ROPE. IF PURCHASING ADDITIONAL STANCHION PACKS, ADDITIONAL BELTS REQUIRED