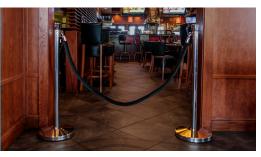

US WEIGHT CHROME AND VELVET ROPE CROWD CONTROL STANCHION

**CLASSIC AND ELEGANT DESIGN** 