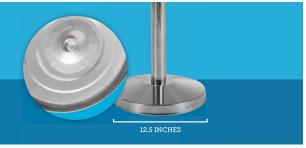

## NARROW BASE

• NON-SKID, NARROW BASE PREVENTS TRIPPING HAZARDS • STAINLESS STEEL BASE WILL NOT RUST OR MARK FLOORS

STANDARD HEIGHT: 39.37"

WEIGHT: 20 lbs

**POST DIAMETER:** 2"

**BASE DIAMETER:** 12.60"

BELT WIDTH: 1.3"

BELT LENGTH: 6'