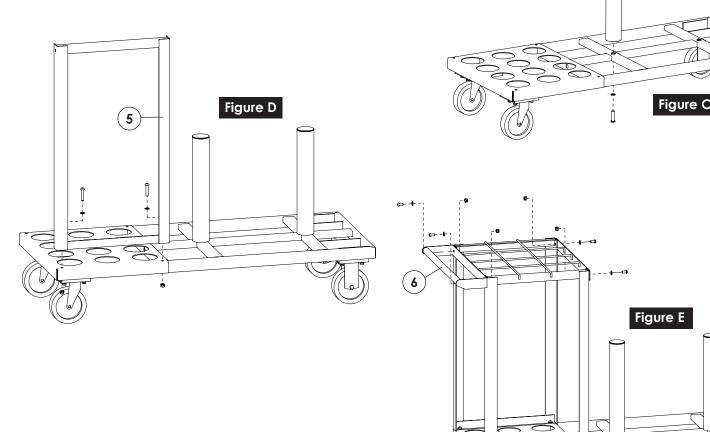

## STEP INSTRUCTION

- Install swivel casters (#2) to cart base (#1) using four M8x16mm bolts and four M8 locknuts as shown in Figure A. Repeat step for other swivel caster.
- Install fixed casters (#3) to cart base (#1) using four M8x16mm bolts and four M8 locknuts as shown in Figure B. Repeat step for other fixed caster.
- C Install cart post (#4) to cart base (#1) using one M8x45mm bolt and one M8 washer as shown in Figure C. Repeat step for other cart post.
- Install vertical upright (#5) to cart base (#1) using two M8x60mm D bolts, two M8 washers and two M8 locknuts as shown in Figure D. Repeat step for other vertical upright.
- Install handle/grid (#6) to vertical uprights (#5) using four M8x20mm Ε bolts, four M8 washers and four M8 locknuts as shown in Figure E.