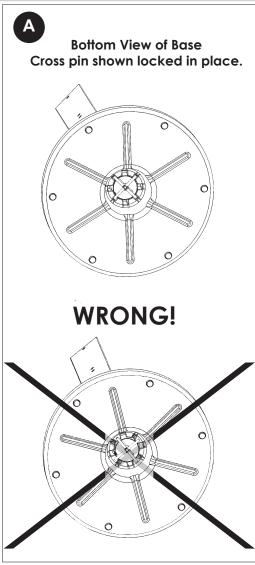

## **Assembly Instructions**

 Insert the post into the base by aligning the cross pin at the bottom of the post to the cross cutout in the base.

Once aligned, push post down completely and rotate post ½ of a turn to lock post/cross pin in place.
See Figure A.