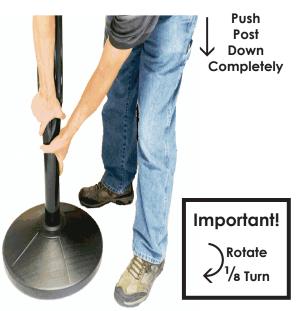

## **Assembly Instructions**

 Insert the post into the base by aligning the cross pin at the bottom of the post to the cross cutout in the base.

Once aligned, push post down completely and rotate post ½ of a turn to lock post/cross pin in place.
See Figure A.

- Once post is assembled to base, add your sign using included hardware.
- 3. To remove post, push post down completely and rotate post 1/8 of a turn. Lift post from base.