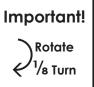

## **Assembly Instructions**

 Insert the post into the base by aligning the cross pin at the bottom of the post to the cross cutout in the base.

Once aligned, push post down completely and rotate post 1/8 of a turn to lock post/cross pin in place.
See Figure A.