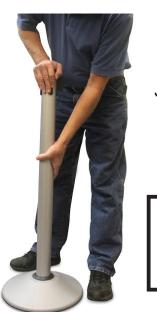

## **Assembly Instructions**

 Insert the post into the base by aligning the cross pin at the bottom of the post to the cross cutout in the base.

Once aligned, push post down completely and rotate post 1/8 of a turn to lock post/cross pin in place.
See Figure A.

- Once post is assembled to base, stanchion can be positioned for use.
- 3. To remove post, push post down completely and rotate post 1/8 of a turn. Lift post from base.

Push
Post
Down
Completely

Cross pin shown locked in place.