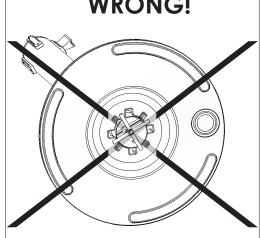

your business. We value our customers.

## DO NOT RETURN

Contact manufacturer for any product issues.

usw.sales@escaladesports.com - toll free at 1-877-201-9748.

**Parts List:** 

## Steel Stanchion (QuikSecure)







Base (2) Post (2)

No Tools Required

**Bottom View of Base** 

## **Assembly Instructions**

 Insert the post into the base by aligning the cross pin at the bottom of the post to the cross cutout in the base.

Once aligned, push post down completely and rotate post 1/8 of a turn to lock post/cross pin in place.
See Figure A.

- Once post is assembled to base, stanchion can be positioned for use.
- 3. To remove post, push post down completely and rotate post 1/8 of a turn. Lift post from base.



Push
Post
Down
Completely



Cross pin shown locked in place.

WRONG!