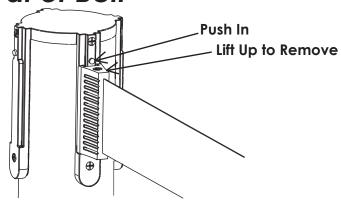

- Once post is assembled to base, stanchion can be positioned for use.
- 3. To remove post, push post down completely and rotate post 1/8 of a turn. Lift post from base.

Push
Post
Down
Completely

Cross pin shown locked in place.