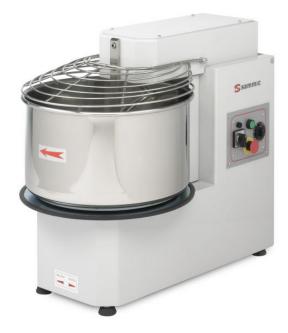

# **DOUGH MIXER DM(E)-33**

Capacity: 17 Kg. of flour

### SALES DESCRIPTION

Commercial spiral dough mixer with 33 lt. bowl.

1 or 2 speed appliances available.

DM: fixed head and bowl.

DME: removable bowl and liftable head.

Spiral dough mixer specially indicated for hard dough like pizza or bread.

- ✓ Scratch resistant paint finishing structure for extremely easy cleaning.
- √ All parts in contact with food are entirely made of stainless steel (bowl, spiral and rod).
- √ Stainless steel protection cover.
- √ Equipped with timer.

## **INCLUDES**

- √ 1 or 2-speed appliance.
- √ Fixed head and bowl (DM) or

liftable head and removable bowl (DME).