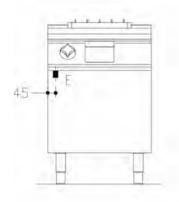

## Legend

(E) Socket 1: Connection supply terminal floor level (+100mm). Spare cable 1500mm

(E) Socket 2:

(G) Gas:

(AD) Softened water:

(AF) Cold water:

(AC) Hot water:

(S) Draining:

(FR) In e out freon:

(V) Steam: