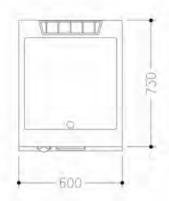

## Technical data

| Width mm:          | 600           | Internal dim. oven mm: |            |
|--------------------|---------------|------------------------|------------|
| Depth mm:          | 730           | Oven capacity:         |            |
| Height mm:         | 250           | Oven power kW:         |            |
| Weight kg.:        | 70.00         | Qty heating zones:     | 1 x 7,5 kW |
| Volume m³:         | 0.30          | Plate dim. mm:         | 535x530    |
| Power supply:      | VAC230 3 50Hz | Dim. heating zone mm:  |            |
| Gas power kW:      |               | Qty tank:              |            |
| Electric power kW: | 7.50          | Tank dim. mm:          |            |
|                    |               | Tank capacity I:       |            |