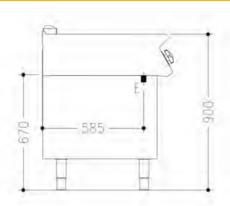

## Technical data

| Width mm:          | 600           | Internal dim. oven mm: |            |
|--------------------|---------------|------------------------|------------|
| Depth mm:          | 730           | Oven capacity:         |            |
| Height mm:         | 250           | Oven power kW:         |            |
| Weight kg.:        | 70.00         | Qty heating zones:     | 1 x 7,5 kW |
| Volume m³:         | 0.30          | Plate dim. mm:         | 535x530    |
| Power supply:      | VAC230 3 50Hz | Dim. heating zone mm:  |            |
| Gas power kW:      |               | Qty tank:              |            |
| Electric power kW: | 7.50          | Tank dim. mm:          |            |
|                    |               | Tank capacity I:       |            |

## Legend

(E) Socket 1: Connection supply terminal floor level (+100mm). Spare cable 1500mm

(E) Socket 2:

(G) Gas:

(AD) Softened water:

(AF) Cold water:

(AC) Hot water:

(S) Draining: