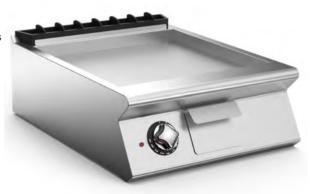

## **ELECTRIC FRY-TOP WITH SMOOTH HOTPLATE**

Electric fry-top with single cooking zone with smooth sloping hotplate, constructed in AISI 304 stainless steel. 15/10 thick top. Hotplate recessed 40 mm compared to worktop, fully welded construction for guaranteed ease of cleaning. Satin finish cooking surface with 65 mm cold zone at front of hotplate. Round drain hole for grease, diam. 40 mm. Grease collection tub with 2.5 litre capacity. Heating by means of armoured elements in Incoloy. Activation of heating signalled by an indicator led on the control panel. Cooking temperature thermostatically controlled, with adjustment from 110 to 280 °C. Safety thermostat trips in the event of working thermostat malfunction. Cooking surface 535x530 mm. Scraper for smooth hotplate supplied.