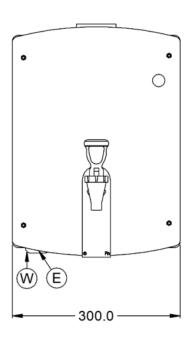

| Weights and Dimensions    |     | Supply Connections             |         |
|---------------------------|-----|--------------------------------|---------|
| Unit Height (External) mm | 418 | Requires Installation          | Yes     |
| Unit Width (External) mm  | 300 | Requires Electrical Supply     | Yes     |
| Unit Depth (External) mm  | 185 | UK 3 Pin Plug                  | No      |
| Net Weight Kg             | 8.7 | Requires Hardwiring            | Yes     |
|                           |     | Electrical Supply Rating Watts | 3,000   |
|                           |     | Single Phase Amps              | 13      |
|                           |     | Single Phase Voltage           | 230     |
|                           |     | Water Connection Pressure Bar  | 1.0-8.0 |
|                           |     | Water Connection               | 3/4"    |

# **Technical Picture**