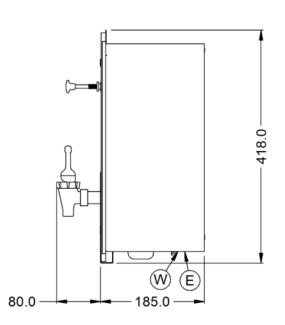

| Weights and Dimensions    |     | Supply Connections             |         |
|---------------------------|-----|--------------------------------|---------|
| Unit Height (External) mm | 418 | Requires Installation          | Yes     |
| Unit Width (External) mm  | 300 | Requires Electrical Supply     | Yes     |
| Unit Depth (External) mm  | 185 | UK 3 Pin Plug                  | No      |
| Net Weight Kg             | 8.7 | Requires Hardwiring            | Yes     |
|                           |     | Electrical Supply Rating Watts | 3,000   |
|                           |     | Single Phase Amps              | 13      |
|                           |     | Single Phase Voltage           | 230     |
|                           |     | Water Connection Pressure Bar  | 1.0-8.0 |
|                           |     | Water Connection               | 3/4"    |

# **Technical Picture**