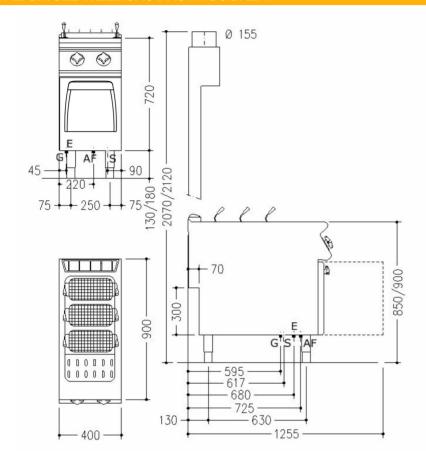

## Technical data

| Width mm:          | 400         | Internal dim. oven mm: |              |  |
|--------------------|-------------|------------------------|--------------|--|
| Depth mm:          | 900         | Oven capacity:         |              |  |
| Height mm:         | 870         | Oven power kW:         |              |  |
| Weight kg.:        | 63.00       | Qty heating zones:     | 1 x 14 kW    |  |
| Volume m³:         | 0.50        | Plate dim. mm:         |              |  |
| Power supply:      | VAC230 50Hz | Dim. heating zone mm:  |              |  |
| Gas power kW:      | 14.00       | Qty tank:              | 1            |  |
| Electric power kW: | 0.10        | Tank dim. mm:          | 305x510x285h |  |
|                    |             | Tank capacity I:       | 42           |  |

## Legend

| (E) Socket 1: Connection supply | terminal floor level   | (±100mm) Snar        | a cable 1500mm   |
|---------------------------------|------------------------|----------------------|------------------|
| (E) Socket 1. Connection Supply | terrilliai iloor lever | (+ 100111111). Spart | cable 1500111111 |

(E) Socket 2:

(G) Gas: Ø1/2"- H=35cm

(AD) Softened water:

(AF) Cold water: Ø3/4"-H=200mm

(AC) Hot water:

(S) Draining 1: Ø1"-H=200mm

(S) Draining 2:

(FR) In e out freon:

(V) Steam: