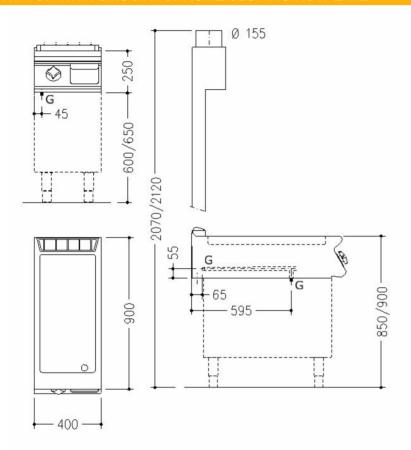

## Technical data

| Width mm:               | 400   | Internal dim. oven mm: |             |  |
|-------------------------|-------|------------------------|-------------|--|
| Depth mm:               | 900   | Oven capacity:         |             |  |
| Height mm:              | 250   | Oven power kW:         |             |  |
| Weight kg.:             | 61.00 | Qty heating zones:     | 1 x 10,5 kW |  |
| Volume m <sup>3</sup> : | 0.22  | Plate dim. mm:         | 345x700     |  |
| Power supply:           |       | Dim. heating zone mm:  |             |  |
| Gas power kW:           | 10.50 | Qty tank:              |             |  |
| Electric power kW:      |       | Tank dim. mm:          |             |  |
|                         |       | Tank capacity I:       |             |  |
|                         |       |                        |             |  |

## Legend

| E) Socket 1:<br>E) Socket 2:<br>G) Gas: Ø1/2"- H=670mm<br>AD) Softened water:<br>AF) Cold water:<br>AC) Hot water: |  |
|--------------------------------------------------------------------------------------------------------------------|--|
| G) Gas: Ø1/2"- H=670mm<br>AD) Softened water:<br>AF) Cold water:                                                   |  |
| AD) Softened water:<br>AF) Cold water:                                                                             |  |
| AF) Cold water:                                                                                                    |  |
|                                                                                                                    |  |
| AC) Hot water:                                                                                                     |  |
|                                                                                                                    |  |
| S) Draining 1:                                                                                                     |  |
| S) Draining 2:                                                                                                     |  |
| FR) In e out freon:                                                                                                |  |
| V) Steam:                                                                                                          |  |