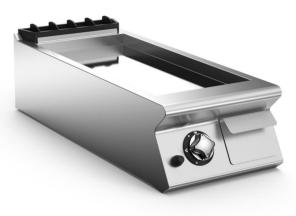

## GAS FRY-TOP WITH SMOOTH CHROME SLOPING HOTPLATE

Gas fry-top with single cooking zone with smooth chrome sloping hotplate, constructed in AISI 304 stainless steel. 20/10 thick stainless steel top. Hotplate recessed 40 mm compared to worktop, fully welded construction for guaranteed ease of cleaning. Cooking surface plated with hard mirror-polished chrome with a 65 mm cold zone at the front of the hotplate. Round drain hole for grease, diam. 40 mm. Grease collection tub with 1.5 litre capacity. Heating by means of steel burner with stabilized flame having 2 branähes and 4 rows of flames for each zone, complete with pilot flame and safety thermocouple. Gas supply controlled by thermostatic safety valve with thermocouple. Cooking temperature thermostatically controlled, with adjustment from 110 to 280 C°. Safety thermostat trips in the event of working thermostat malfunction. Automatic ignition by means of piezoelectric device with waterproof cap. Cooking surface 345x700 mm. Scraper for smooth hotplate supplied. IPX5 protection rating. Model NFT94GTLC Code CR0590510