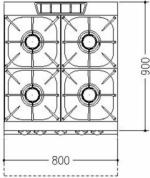

## 4-BURNER GAS RANGE WITH GAS OVEN

Range cooker with gas hob constructed from AISI 304 stainless steel. 20/10 pressed top, designed for flush alignment and to accommodate the water column accessory. Appliance comprises 4 sealed burners with maximum output of 10 kW. Safety tap with thermocouple for continuous output control from 2.5 to 10 kW. Main burner ignition by means of permanent, low-energy pilot burner (170 W). Pilot burner and thermocouple are located underneath the main burner body, protected from accidental impact and any spills. Hob features radiused corners for ease of cleaning and pan supports in RAAF enamelled cast-iron (acid, alkali and flame resistant). GN 2/1 gas oven with thermostatic control valve providing temperature adjustment from 50°C to 300°C. Burner with stabilized flame complete with pilot flame, safety thermocouple and piezoelectric ignition. Cooking chamber in stainless steel, dimensions 575x700x300h mm. Oven power 8 kW. Oven bottom in cast iron. Oven inner door in stainless steel with labyrinth seal. Appliance equipped with height adjustable feet in stainless steel. IPX5 protection rating.

## Technical data

| Width mm:          | 800    | Internal dim. oven mm: | 575x700x300h |
|--------------------|--------|------------------------|--------------|
| Depth mm:          | 900    | Oven capacity:         | 2 x GN 2/1   |
| Height mm:         | 870    | Oven power kW:         | 8 kW         |
| Weight kg.:        | 145.00 | Qty heating zones:     | 4 x 10 kW    |
| Volume m³:         | 1.00   | Plate dim. mm:         |              |
| Power supply:      |        | Dim. heating zone mm:  |              |
| Gas power kW:      | 48.00  | Qty tank:              |              |
| Electric power kW: |        | Tank dim. mm:          |              |
|                    |        | Tank capacity I:       |              |