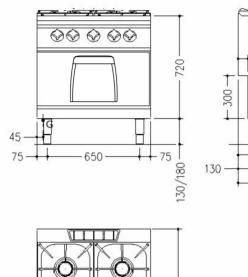

## Technical data

| Width mm:          | 800    | Internal dim. oven mm: | 575x700x300h |
|--------------------|--------|------------------------|--------------|
| Depth mm:          | 900    | Oven capacity:         | 2 x GN 2/1   |
| Height mm:         | 870    | Oven power kW:         | 8 kW         |
| Weight kg.:        | 145.00 | Qty heating zones:     | 4 x 10 kW    |
| Volume m³:         | 1.00   | Plate dim. mm:         |              |
| Power supply:      |        | Dim. heating zone mm:  |              |
| Gas power kW:      | 48.00  | Qty tank:              |              |
| Electric power kW: |        | Tank dim. mm:          |              |
|                    |        | Tank capacity I:       |              |

## Legend

(E) Socket 1:

(E) Socket 2:

(G) Gas: Ø1/2"- H=200mm

(AD) Softened water:

(AF) Cold water:

(AC) Hot water:

(S) Draining 1:

(S) Draining 2:

(FR) In e out freon:

(V) Steam: