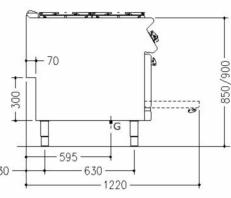

## Technical data

| Width mm:          | 800    | Internal dim. oven mm: | 575x700x300h |
|--------------------|--------|------------------------|--------------|
| Depth mm:          | 900    | Oven capacity:         | 2 x GN 2/1   |
| Height mm:         | 870    | Oven power kW:         | 8 kW         |
| Weight kg.:        | 145.00 | Qty heating zones:     | 4 x 10 kW    |
| Volume m³:         | 1.00   | Plate dim. mm:         |              |
| Power supply:      |        | Dim. heating zone mm:  |              |
| Gas power kW:      | 48.00  | Qty tank:              |              |
| Electric power kW: |        | Tank dim. mm:          |              |
|                    |        | Tank capacity I:       |              |

## Legend

(E) Socket 1:

(E) Socket 2:

(G) Gas: Ø1/2"- H=200mm

(AD) Softened water:

(AF) Cold water:

(AC) Hot water:

(S) Draining 1:

(S) Draining 2:

(FR) In e out freon:

(V) Steam: