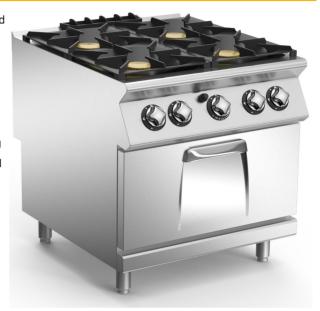

Family
COOKING EQUIPMENT STAR 90
Section
GAS COOKERS

Model NC9FG8G48 Code CR0590120

## 4-BURNER GAS RANGE WITH GAS OVEN

Range cooker with gas hob constructed from AISI 304 stainless steel. 20/10 pressed top, designed for flush alignment and to accommodate the water column accessory. Appliance comprises 4 sealed burners with maximum output of 10 kW. Safety tap with thermocouple for continuous output control from 2.5 to 10 kW. Main burner ignition by means of permanent, low-energy pilot burner (170 W). Pilot burner and thermocouple are located underneath the main burner body, protected from accidental impact and any spills. Hob features radiused corners for ease of cleaning and pan supports in RAAF enamelled cast-iron (acid, alkali and flame resistant). GN 2/1 gas oven with thermostatic control valve providing temperature adjustment from 50°C to 300°C. Burner with stabilized flame complete with pilot flame, safety thermocouple and piezoelectric ignition. Cooking chamber in stainless steel, dimensions 575x700x300h mm. Oven power 8 kW. Oven bottom in cast iron. Oven inner door in stainless steel with labyrinth seal. Appliance equipped with height adjustable feet in stainless steel. IPX5 protection rating.