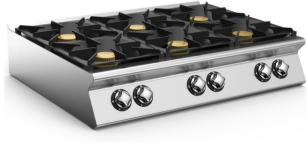

## 6-BURNER GAS HOB TOP

Gas hob constructed entirely from AISI 304 stainless steel. 20/10 pressed top without flue apertures, designed for flush alignment and to accommodate the water column accessory. Appliance comprises 6 sealed burners, 40 of which with maximum output of 6 kW, 2 with 10 kW output. Safety tap with thermocouple for continuous output control from 1.6 to 6 kW and from 2.5 to 10 kW respectively. Main burner ignition by means of permanent, low-energy pilot burner (170 W). Pilot burner and thermocouple are located underneath the main burner body, protected from accidental impact and any spills. Hob features radiused corners for ease of cleaning and pan supports in RAAF enamelled cast-iron (acid, alkali and flame resistant). IPX5 protection rating.