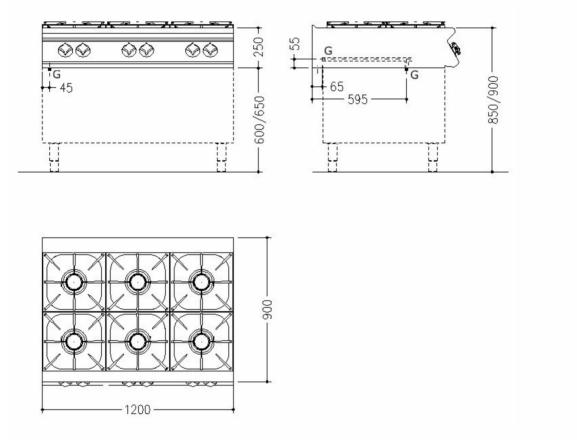

## Technical data

| 1200   |                              |                                                                                                                                                                         |
|--------|------------------------------|-------------------------------------------------------------------------------------------------------------------------------------------------------------------------|
| 1200   | Internal dim. oven mm:       |                                                                                                                                                                         |
| 900    | Oven capacity:               |                                                                                                                                                                         |
| 250    | Oven power kW:               |                                                                                                                                                                         |
| 112.00 | Qty heating zones:           | 4 x 6 kW - 2 x 10 kW                                                                                                                                                    |
| 0.60   | Plate dim. mm:               |                                                                                                                                                                         |
|        | Dim. heating zone mm:        |                                                                                                                                                                         |
| 44.00  | Qty tank:                    |                                                                                                                                                                         |
|        | Tank dim. mm:                |                                                                                                                                                                         |
|        | Tank capacity I:             |                                                                                                                                                                         |
|        | 900<br>250<br>112.00<br>0.60 | 900 Oven capacity:   250 Oven power kW:   112.00 Qty heating zones:   0.60 Plate dim. mm:   Dim. heating zone mm: 44.00   44.00 Qty tank:   Tank dim. mm: Tank dim. mm: |

## Legend

| Logona                  |  |
|-------------------------|--|
| (E) Socket 1:           |  |
| (E) Socket 2:           |  |
| (G) Gas: Ø1/2"- H=670mm |  |
| (AD) Softened water:    |  |
| (AF) Cold water:        |  |
| (AC) Hot water:         |  |
| (S) Draining 1:         |  |
| (S) Draining 2:         |  |
| (FR) In e out freon:    |  |
| (V) Steam:              |  |