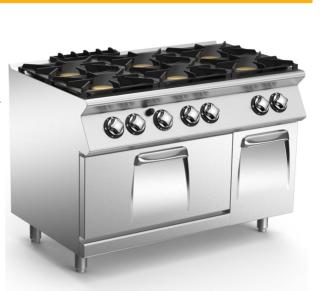

### 6-BURNER GAS COOKER WITH GAS OVEN AND NEUTRAL CABINET

Single-body cooker with gas hob in AISI 304 stainless steel. 15/10 pressed top, designed for back-to-back alignment and to accommodate the water column accessory. Appliance comprises 6 sealed burners with maximum output of 6 kW. Safety tap with thermocouple for continuous output control from 1.6 to 6 kW. Main burner ignition by means of permanent, low-energy pilot burner (170 W). Pilot burner and thermocouple are located underneath the main burner body, protected from accidental impact and any spills. Hob features radiused corners for ease of cleaning and pan supports in RAAF enamelled cast-iron (acid, alkali and flame resistant). GN 2/1 gas oven with thermostatic control valve providing temperature adjustment from 50°C to 300°C. Burner with stabilized flame complete with pilot flame, safety thermocouple and piezoelectric ignition. Cooking chamber in stainless steel, dimensions 575x654x300h mm. Oven power 8 kW. Thick enamelled steel oven bottom. Oven inner door in stainless steel with labyrinth seal. Appliance equipped with height adjustable feet in stainless steel. 400 mm neutral cabinet with hinged door.