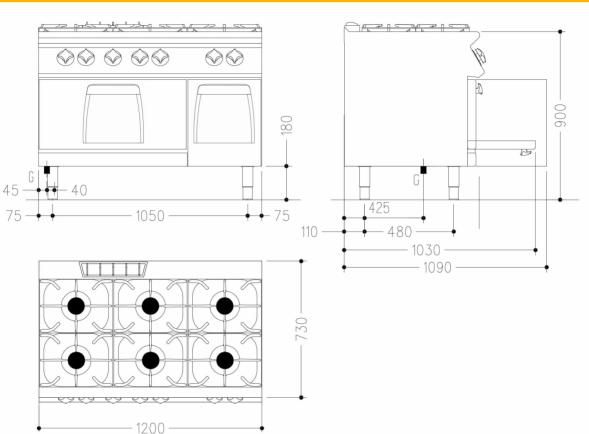

#### **Technical data**

| roomnour aata           |        |                        |              |  |
|-------------------------|--------|------------------------|--------------|--|
| Width mm:               | 1200   | Internal dim. oven mm: | 575x654x300h |  |
| Depth mm:               | 730    | Oven capacity:         | 3 x GN 2/1   |  |
| Height mm:              | 870    | Oven power kW:         | 8 kW         |  |
| Weight kg.:             | 180.00 | Qty heating zones:     | 6 x 6 kW     |  |
| Volume m <sup>3</sup> : | 1.20   | Plate dim. mm:         |              |  |
| Power supply:           |        | Dim. heating zone mm:  |              |  |
| Gas power kW:           | 44.00  | Qty tank:              |              |  |
| Electric power kW:      |        | Tank dim. mm:          |              |  |
|                         |        | Tank capacity I:       |              |  |
|                         |        |                        |              |  |

#### Legend

| (E) Socket 1:           |  |  |
|-------------------------|--|--|
| (E) Socket 2:           |  |  |
| (G) Gas: Ø1/2"- H=200mm |  |  |
| (AD) Softened water:    |  |  |
| (AF) Cold water:        |  |  |
| (AC) Hot water:         |  |  |
| (S) Draining 1:         |  |  |
| (S) Draining 2:         |  |  |
| (FR) In e out freon:    |  |  |
| (V) Steam:              |  |  |