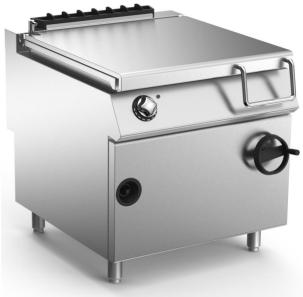

## **80L GAS BRATT PAN WITH PAN BOTTOM IN DUPLEX**

Model NBR98GI Code CR0591001

Gas tilting bratt pan constructed in AISI 304 stainless steel. Cooking tank with manual tilt mechanism, constructed in stainless steel, 80-litre capacity, rectangular in shape with radiused corners for ease of cleaning, bottom in 10 mm thick Duplex. Double skinned lid with drip zone at rear for conveying condensate liquid into the pan, fitted with sturdy AISI 304 stainless steel hinges with spring balancing. Automatic water loading operated by pushbutton. Fixed water tap located on top. Satin-finish AISI 304 tubular steel handle with front grip, joined to lid. Heating by means of steel burner with stabilized flame underneath the tank, gas safety valve with thermocouple. Electric pilot burner ignition operated by gas valve pushbutton. Thermostatic temperature control from 100° to 280 C°. Safety thermostat. Orange indicator light on control panel indicates appliance operation. Heating automatically turned off when pan is tilted. Height adjustable feet in stainless steel. IPX5 protection rating.