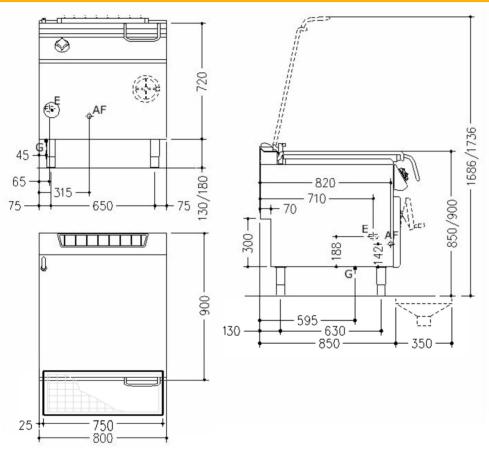

#### Technical data

| Width mm:               | 800         | Internal dim. oven mm: |               |
|-------------------------|-------------|------------------------|---------------|
| Depth mm:               | 900         | Oven capacity:         |               |
| Height mm:              | 870         | Oven power kW:         |               |
| Weight kg.:             | 180.00      | Qty heating zones:     | 1 x 20 kW     |
| Volume m <sup>3</sup> : | 1.00        | Plate dim. mm:         | 726x580       |
| Power supply:           | VAC230 50Hz | Dim. heating zone mm:  |               |
| Gas power kW:           | 20.00       | Qty tank:              | 1             |
| Electric power kW:      | 0.20        | Tank dim. mm:          | 770x710x200h. |
|                         |             | Tank capacity I:       | 80 (71)       |
|                         |             |                        |               |

### Legend

| (E) Socket 1: Connection supply terminal floor level (+100mm). Spare cable 1500mm |  |
|-----------------------------------------------------------------------------------|--|
| (E) Socket 2:                                                                     |  |
| (G) Gas: Ø1/2"- H=200mm                                                           |  |
| (AD) Softened water:                                                              |  |
| (AF) Cold water: Ø1/2"-H=200mm                                                    |  |
| (AC) Hot water:                                                                   |  |
| (S) Draining 1:                                                                   |  |
| (S) Draining 2:                                                                   |  |
| (FR) In e out freon:                                                              |  |
| (V) Steam:                                                                        |  |