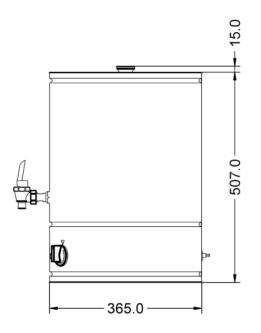

## **Specifications Summary Power and Performance Brand** Lincat Total Power kW 3.0 Temperature Range °C Range Specialist Up to 100 **Power Type** Electric **IP Rating** IP23 **Unit Type** Counter-top **Hourly Output Litres** 31 Available in UK Only **Hourly Output Cups** 155 No **UK Warranty Temperature Control** 2 Years Parts and Labour Warranty Mechanical **Export Warranty** Contact your local dealer GTIN 5056105101444 **Key Specifications** Capacity **Hot and Cold Water Output Capacity Litres** 27.0 No **Rapid Draw Off Litres** Outlet Single Tap 27.0 Dispense Lock No Rapid Draw Off Cups 135 **Weights and Dimensions Supply Connections** Unit Height (External) mm Requires Installation 522 No Unit Width (External) mm **Requires Electrical Supply** 365 Yes Unit Depth (External) mm **UK 3 Pin Plug** 365 Net Weight Kg **Requires Hardwiring** No **Electrical Supply Rating Watts** 3,000 Single Phase Amps 13 Single Phase Voltage 230 **Shipping** Packed Weight Kg 13 Packed Height cm 70 Packed Width cm 55 Packed Depth cm 54