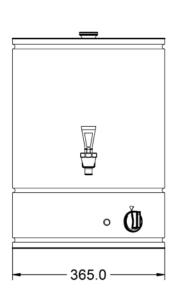

## **Specifications Summary Power and Performance Brand** Lincat Total Power kW 3.0 Temperature Range °C Range Specialist Up to 100 **Power Type** Electric **IP Rating** IP23 **Unit Type** Counter-top **Hourly Output Litres** 31 Available in UK Only **Hourly Output Cups** 155 No **UK Warranty Temperature Control** 2 Years Parts and Labour Warranty Mechanical **Export Warranty** Contact your local dealer GTIN 5056105101444 **Key Specifications** Capacity **Hot and Cold Water Output Capacity Litres** 27.0 No **Rapid Draw Off Litres** Outlet Single Tap 27.0 Dispense Lock No Rapid Draw Off Cups 135 **Weights and Dimensions Supply Connections** Unit Height (External) mm Requires Installation 522 No Unit Width (External) mm **Requires Electrical Supply** 365 Yes Unit Depth (External) mm **UK 3 Pin Plug** 365 Net Weight Kg **Requires Hardwiring** No **Electrical Supply Rating Watts** 3,000 Single Phase Amps 13 Single Phase Voltage 230 **Shipping** Packed Weight Kg 13 Packed Height cm 70 Packed Width cm 55 Packed Depth cm 54