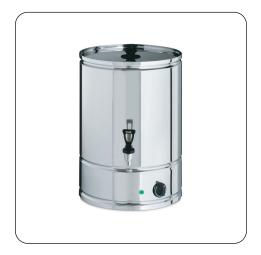

## LWB6 - Lincat Countertop Manual Fill Water Boiler - W 365Ï mm - 3.0 kW

Whichever hot drink you're serving, do it with ease with this simple to use 27 Litre Lincat Manual Fill Water Boiler.

- Easy to use, simple fill, set the thermostat and have 27 litres of piping hot water ready to serve in 35 minutes
- Ideal for providing a constant flow of boiling water for tea, coffee, hot chocolate and soup
- Ideal for either continuous use during the busiest periods or occasional use at quieter times
- Convenient, portable access to piping hot water without the need for hardwiring or mains plumbing

- High quality non-drip taps
- Simmerstat temperature control
- Easy to descale and clean