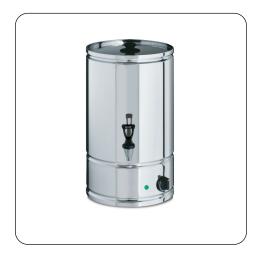

LWB4 - Lincat Countertop Manual Fill Water Boiler - W 300Ï mm - 3.0 kW Whichever hot drink you're serving, do it with ease with this simple to use 18 Litre Lincat Manual Fill Water Boiler.

- Easy to use, simple fill, set the thermostat and have 18 litres of piping hot water ready to serve in 33 minutes
- Ideal for providing a constant flow of boiling water for tea, coffee, hot chocolate and soup
- Ideal for either continuous use during the busiest periods or occasional use at quieter times
- Convenient, portable access to piping hot water without the need for hardwiring or mains plumbing

- High quality non-drip taps
- Simmerstat temperature control
- Easy to descale and clean