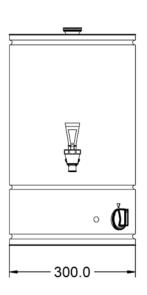

## **Technical Picture**

40

Packed Depth cm

**Lincat Limited** 

Whisby Road,

Lincoln, LN6 3QZ,

United Kingdom

**Company No:** 2175448

## **Specifications Summary Power and Performance Brand** Lincat Total Power kW 3.0 Temperature Range °C Range Specialist Up to 100 **Power Type** Electric **IP Rating** IP23 **Unit Type** Counter-top **Hourly Output Litres** 31 Available in UK Only **Hourly Output Cups** 155 No **UK Warranty Temperature Control** 2 Years Parts and Labour Warranty Mechanical **Export Warranty** Contact your local dealer GTIN 5056105101437 **Key Specifications** Capacity **Hot and Cold Water Output Capacity Litres** 18 N No **Rapid Draw Off Litres** Outlet Single Tap 18.0 Dispense Lock No Rapid Draw Off Cups 90 **Weights and Dimensions Supply Connections** Unit Height (External) mm Requires Installation 522 No Unit Width (External) mm **Requires Electrical Supply** 300 Yes Unit Depth (External) mm **UK 3 Pin Plug** 300 Net Weight Kg **Requires Hardwiring** No **Electrical Supply Rating Watts** 3,000 Single Phase Amps 13 Single Phase Voltage 230 **Shipping** Packed Weight Kg Packed Height cm 49.5 Packed Width cm 70