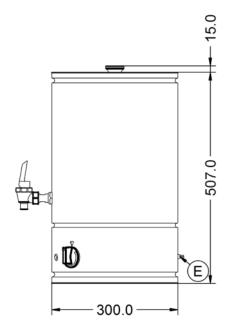

## **Technical Picture**

40

Packed Depth cm

**Lincat Limited** 

Whisby Road,

Lincoln, LN6 3QZ,

United Kingdom

**Company No:** 2175448

## **Specifications Summary Power and Performance Brand** Lincat Total Power kW 3.0 Temperature Range °C Range Specialist Up to 100 **Power Type** Electric **IP Rating** IP23 **Unit Type** Counter-top **Hourly Output Litres** 31 Available in UK Only **Hourly Output Cups** 155 No **UK Warranty Temperature Control** 2 Years Parts and Labour Warranty Mechanical **Export Warranty** Contact your local dealer GTIN 5056105101437 **Key Specifications** Capacity **Hot and Cold Water Output Capacity Litres** 18 N No **Rapid Draw Off Litres** Outlet Single Tap 18.0 Dispense Lock No Rapid Draw Off Cups 90 **Weights and Dimensions Supply Connections** Unit Height (External) mm Requires Installation 522 No Unit Width (External) mm **Requires Electrical Supply** 300 Yes Unit Depth (External) mm **UK 3 Pin Plug** 300 Net Weight Kg **Requires Hardwiring** No **Electrical Supply Rating Watts** 3,000 Single Phase Amps 13 Single Phase Voltage 230 **Shipping** Packed Weight Kg Packed Height cm 49.5 Packed Width cm 70