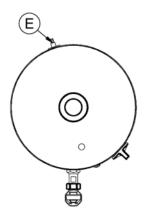

## **Technical Picture**

40

Packed Depth cm

**Lincat Limited** 

Whisby Road,

Lincoln, LN6 3QZ,

United Kingdom

**Company No:** 2175448

## **Specifications Summary Power and Performance Brand** Lincat Total Power kW 3.0 Temperature Range °C Range Specialist Up to 100 **Power Type** Electric **IP Rating** IP23 **Unit Type** Counter-top **Hourly Output Litres** 31 Available in UK Only **Hourly Output Cups** 155 No **UK Warranty Temperature Control** 2 Years Parts and Labour Warranty Mechanical **Export Warranty** Contact your local dealer GTIN 5056105101437 **Key Specifications** Capacity **Hot and Cold Water Output Capacity Litres** 18 N No **Rapid Draw Off Litres** Outlet Single Tap 18.0 Dispense Lock No Rapid Draw Off Cups 90 **Weights and Dimensions Supply Connections** Unit Height (External) mm Requires Installation 522 No Unit Width (External) mm **Requires Electrical Supply** 300 Yes Unit Depth (External) mm **UK 3 Pin Plug** 300 Net Weight Kg **Requires Hardwiring** No **Electrical Supply Rating Watts** 3,000 Single Phase Amps 13 Single Phase Voltage 230 **Shipping** Packed Weight Kg Packed Height cm 49.5 Packed Width cm 70