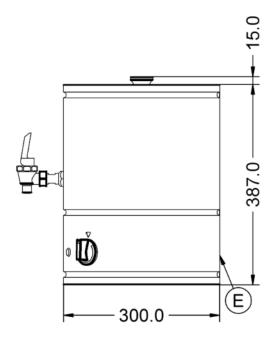

## **Specifications Summary Power and Performance Brand** Lincat Total Power kW 3.0 Temperature Range °C Range Specialist Up to 100 **Power Type** Electric **IP Rating** IP23 **Unit Type** Counter-top **Hourly Output Litres** 31 Available in UK Only **Hourly Output Cups** 155 No **UK Warranty Temperature Control** 2 Years Parts and Labour Warranty Mechanical **Export Warranty** Contact your local dealer GTIN 5056105101420 **Key Specifications** Capacity **Hot and Cold Water Output Capacity Litres** 9.0 No **Rapid Draw Off Litres** Outlet Single Tap 9.0 Dispense Lock No Rapid Draw Off Cups 45 **Weights and Dimensions Supply Connections** Unit Height (External) mm Requires Installation 402 No Unit Width (External) mm **Requires Electrical Supply** 300 Yes Unit Depth (External) mm **UK 3 Pin Plug** 300 Net Weight Kg **Requires Hardwiring** No **Electrical Supply Rating Watts** 3,000 Single Phase Amps 13 Single Phase Voltage 230 **Shipping** Packed Weight Kg 7.4 Packed Height cm 42

## **Technical Picture**

Packed Width cm

Packed Depth cm

48

38

Product Code: LWB2 Page Number: 1 Print Date: 03/09/2019

**Lincat Limited** 

Whisby Road,