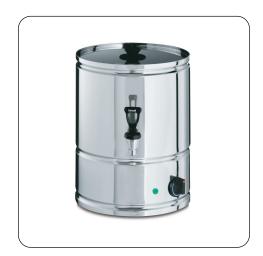

## LWB2 - Lincat Countertop Manual Fill Water Boiler - W 300Ï mm - 3.0 kW

Whichever hot drink you're serving, do it with ease with this simple to use 9 Litre Lincat Manual Fill Water Boiler.

- Easy to use, simple fill, set the thermostat and have 9 litres of piping hot water ready to serve in 30 minutes
- ☐ Innutes

  ✓ Ideal for providing a constant flow of boiling water
- Ideal for either continuous use during the busiest periods or occasional use at quieter times

for tea, coffee, hot chocolate and soup

 Convenient, portable access to piping hot water without the need for hardwiring or mains plumbing

- High quality non-drip taps
- Simmerstat temperature control
- Easy to descale and clean