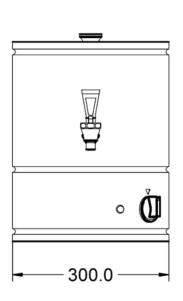

## **Specifications Summary Power and Performance Brand** Lincat Total Power kW 3.0 Temperature Range °C Range Specialist Up to 100 **Power Type** Electric **IP Rating** IP23 **Unit Type** Counter-top **Hourly Output Litres** 31 Available in UK Only **Hourly Output Cups** 155 No **UK Warranty Temperature Control** 2 Years Parts and Labour Warranty Mechanical **Export Warranty** Contact your local dealer GTIN 5056105101420 **Key Specifications** Capacity **Hot and Cold Water Output Capacity Litres** 9.0 No **Rapid Draw Off Litres** Outlet Single Tap 9.0 Dispense Lock No Rapid Draw Off Cups 45 **Weights and Dimensions Supply Connections** Unit Height (External) mm Requires Installation 402 No Unit Width (External) mm **Requires Electrical Supply** 300 Yes Unit Depth (External) mm **UK 3 Pin Plug** 300 Net Weight Kg **Requires Hardwiring** No **Electrical Supply Rating Watts** 3,000 Single Phase Amps 13 Single Phase Voltage 230 **Shipping** Packed Weight Kg 7.4 Packed Height cm 42

## **Technical Picture**

Packed Width cm

Packed Depth cm

48

38

Product Code: LWB2 Page Number: 1 Print Date: 03/09/2019

**Lincat Limited** 

Whisby Road,