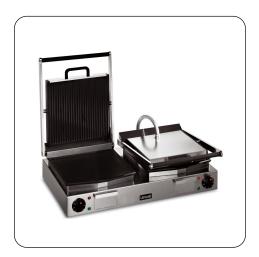

LRG2 - Lincat Lynx 400 Electric Counter-top Twin Ribbed Grill - Ribbed Upper & Smooth Lower Plates - W 623 mm - 4.5 kW Heat food rapidly and seal in all the juices and flavour with the Twin-Head 2  $\times$  2.25kW Lynx 400 Electric Ribbed Grill which comes with both ribbed and smooth plates.

- Twin head model with ribbed upper plates and smooth lower plates - ideal where space is limited
- Fast heat up from cold
- Enamelled cast iron plates give excellent heat retention and are easy to clean
- 1 kW element in upper plate and 1.25 kW in lower plate gives balanced cooking - no need to turn food
- Thermostatic control for accurate repeatable results
- Ideal for fast cooking of meat products
- Well balanced, smooth action mechanism with positive 'park' position for safe and easy operation
- Supplied with two cables and two plugs for easy installation