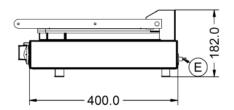

## **Specifications Power and Performance** Summary **Brand** Lincat Total Power kW 4.50 Range Lynx 400 **IP Rating** IP23 **Power Type** Electric Cooking Area (Width x Depth) mm [2x]264 x 250 **Unit Type Temperature Control** Mechanical Counter-top Available in UK Only Nο **UK Warranty** 2 Years Parts and Labour Warranty **Export Warranty** Contact your local dealer GTIN 5056105101147 **Key Specifications Weights and Dimensions** Unit Height (External) mm Top Grill Plate Surface Type Ribbed 182 **Grill Plate Surface Type** Unit Width (External) mm Smooth 623 **Grill Plate Material** Unit Depth (External) mm Iron 400 Net Weight Kg 40.8 **Supply Connections Shipping** Packed Weight Kg **Requires Installation** 42.8 No **Requires Electrical Supply** Packed Height cm 36 Packed Width cm **UK 3 Pin Plua** 73 Requires Hardwiring Packed Depth cm No **Electrical Supply Rating Watts** 4,500 Single Phase Amps 19.6 Single Phase Voltage 230