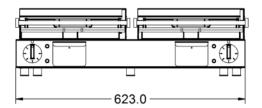

## **Specifications Power and Performance** Summary **Brand** Lincat Total Power kW 4.50 Range Lynx 400 **IP Rating** IP23 **Power Type** Electric Cooking Area (Width x Depth) mm [2x]264 x 250 **Unit Type Temperature Control** Mechanical Counter-top Available in UK Only Nο **UK Warranty** 2 Years Parts and Labour Warranty **Export Warranty** Contact your local dealer GTIN 5056105101147 **Key Specifications Weights and Dimensions** Unit Height (External) mm Top Grill Plate Surface Type Ribbed 182 **Grill Plate Surface Type** Unit Width (External) mm Smooth 623 **Grill Plate Material** Unit Depth (External) mm Iron 400 Net Weight Kg 40.8 **Supply Connections Shipping** Packed Weight Kg **Requires Installation** 42.8 No **Requires Electrical Supply** Packed Height cm 36 Packed Width cm **UK 3 Pin Plua** 73 Requires Hardwiring Packed Depth cm No **Electrical Supply Rating Watts** 4,500 Single Phase Amps 19.6 Single Phase Voltage 230