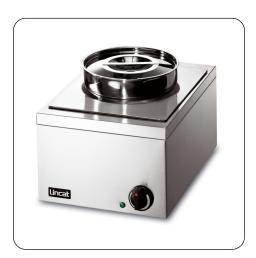

LRBW - Lincat Lynx 400 Electric Counter-top Bain Marie - Wet Heat - inc. 1x Round Pot - W 285 mm -0.25 kW Keep your sauces, soups and gravy at the ideal serving temperature with the Lynx 400 Wet Heat Bain Marie which comes with 1 x 4.5 litre round container and lids.

- Wet heat bain marie
- Ideal for holding foods for longer periods of time
- 1 x 4.5ltr round container with lids are included
- This wet unit can also be used as a dry bain marie
- Plug and play for an easy installation