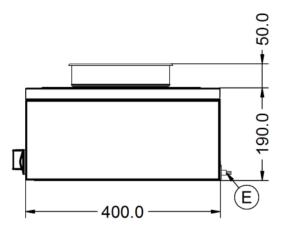

| Weights and Dimensions    |     | Supply Connections                    |     |
|---------------------------|-----|---------------------------------------|-----|
| Unit Height (External) mm | 240 | Requires Installation                 | No  |
| Unit Width (External) mm  | 285 | Requires Electrical Supply            | Yes |
| Unit Depth (External) mm  | 400 | UK 3 Pin Plug                         | Yes |
| Net Weight Kg             | 7.6 | Requires Hardwiring                   | No  |
|                           |     | <b>Electrical Supply Rating Watts</b> | 250 |
|                           |     | Single Phase Amps                     | 1.1 |
|                           |     | Single Phase Voltage                  | 230 |
|                           |     |                                       |     |