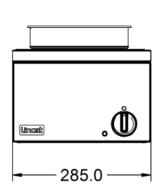

| Weights and Dimensions    |     | Supply Connections                    |     |
|---------------------------|-----|---------------------------------------|-----|
| Unit Height (External) mm | 240 | Requires Installation                 | No  |
| Unit Width (External) mm  | 285 | Requires Electrical Supply            | Yes |
| Unit Depth (External) mm  | 400 | UK 3 Pin Plug                         | Yes |
| Net Weight Kg             | 7.6 | Requires Hardwiring                   | No  |
|                           |     | <b>Electrical Supply Rating Watts</b> | 250 |
|                           |     | Single Phase Amps                     | 1.1 |
|                           |     | Single Phase Voltage                  | 230 |
|                           |     |                                       |     |