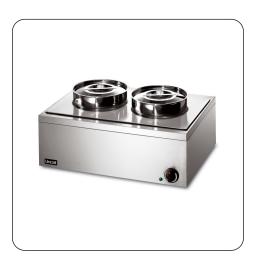

LRB2W - Lincat Lynx 400 Electric Counter-top Bain Marie - Wet Heat - inc. 2 x Round Pots - W 565 mm -0.5 kW Keep your sauces, soups and gravy at the ideal serving temperature with the Lynx 400 Wet Heat Bain Marie which comes with  $2 \times 4.5$  litre round container and lids.

- Wet heat bain marie
- ldeal for holding foods for longer periods of time
- 2 x 4.5ltr round container with lids are included
- Plug and play for an easy installation