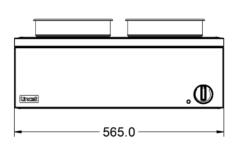

| Weights and Dimensions    |     | Supply Connections             | Supply Connections |  |
|---------------------------|-----|--------------------------------|--------------------|--|
| Unit Height (External) mm | 240 | Requires Installation          | No                 |  |
| Unit Width (External) mm  | 565 | Requires Electrical Supply     | Yes                |  |
| Unit Depth (External) mm  | 400 | UK 3 Pin Plug                  | Yes                |  |
| Net Weight Kg             | 13  | Requires Hardwiring            | No                 |  |
|                           |     | Electrical Supply Rating Watts | 500                |  |
|                           |     | Single Phase Amps              | 2.2                |  |
|                           |     | Single Phase Voltage           | 230                |  |