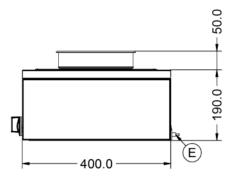

| Weights and Dimensions    |     | Supply Connections             | Supply Connections |  |
|---------------------------|-----|--------------------------------|--------------------|--|
| Unit Height (External) mm | 240 | Requires Installation          | No                 |  |
| Unit Width (External) mm  | 565 | Requires Electrical Supply     | Yes                |  |
| Unit Depth (External) mm  | 400 | UK 3 Pin Plug                  | Yes                |  |
| Net Weight Kg             | 13  | Requires Hardwiring            | No                 |  |
|                           |     | Electrical Supply Rating Watts | 500                |  |
|                           |     | Single Phase Amps              | 2.2                |  |
|                           |     | Single Phase Voltage           | 230                |  |