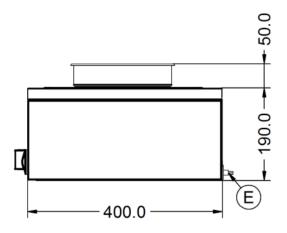

| Weights and Dimensions    |     | Supply Connections             |     |
|---------------------------|-----|--------------------------------|-----|
| Unit Height (External) mm | 240 | Requires Installation          | No  |
| Unit Width (External) mm  | 285 | Requires Electrical Supply     | Yes |
| Unit Depth (External) mm  | 400 | UK 3 Pin Plug                  | Yes |
| Net Weight Kg             | 6.1 | Requires Hardwiring            | No  |
|                           |     | Electrical Supply Rating Watts | 250 |
|                           |     | Single Phase Amps              | 1.1 |
|                           |     | Single Phase Voltage           | 230 |
|                           |     |                                |     |