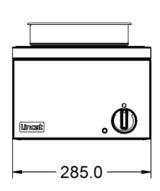

| Weights and Dimensions    |     | Supply Connections             |     |
|---------------------------|-----|--------------------------------|-----|
| Unit Height (External) mm | 240 | Requires Installation          | No  |
| Unit Width (External) mm  | 285 | Requires Electrical Supply     | Yes |
| Unit Depth (External) mm  | 400 | UK 3 Pin Plug                  | Yes |
| Net Weight Kg             | 6.1 | Requires Hardwiring            | No  |
|                           |     | Electrical Supply Rating Watts | 250 |
|                           |     | Single Phase Amps              | 1.1 |
|                           |     | Single Phase Voltage           | 230 |
|                           |     |                                |     |