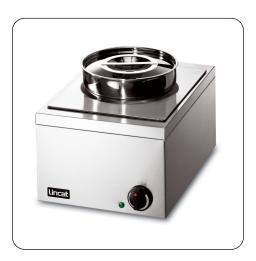

LRB - Lincat Lynx 400 Electric Counter-top Bain Marie - Dry Heat - inc. 1x Round Pot - W 285 mm -0.25 kW

Keep your sauces, soups and gravy at the ideal serving temperature with the Lynx 400 Dry Heat Bain Marie which comes with 1 x 4.5 litre round container and lids.

- Dry heat bain marie
- Ideal for holding foods for longer periods of time
- 1 x 4.5ltr round container with lids are included
- This wet unit can also be used as a dry bain marie
- Plug and play for an easy installation