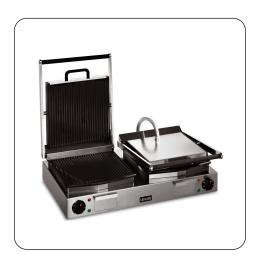

LPG2 - Lincat Lynx 400 Electric Counter-top Twin Panini Grill - Ribbed Upper & Lower Plates - W 623 mm - 4.5 kW Heat food rapidly and seal in all the juices and flavour with the Twin-Head 2 x 2.25kW Lynx 400 Electric Panini Grill with ribbed plates.

- Twin head model with ribbed plates ideal where space is limited
- Ideal for paninis
- Fast heat up from cold
- Enamelled cast iron plates give excellent heat retention and are easy to clean
- 1 kW element in upper plate and 1.25 kW in lower plate gives balanced cooking - no need to turn food
- Thermostatic control for accurate repeatable results
- Well balanced, smooth action mechanism with positive 'park' position for safe and easy operation
- Supplied with two cables and two plugs for easy installation