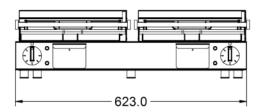

## **Specifications Summary Power and Performance** Total Power kW **Brand** Lincat 4.50 IP Rating Range Lynx 400 IP23 Cooking Area (Width x Depth) mm **Power Type** Electric [2x]264 x 250 **Unit Type** Counter-top **Temperature Control** Mechanical Available in UK Only No **UK Warranty** 2 Years Parts and Labour Warranty **Export Warranty** Contact your local dealer GTIN 5056105101154 **Key Specifications Weights and Dimensions Top Grill Plate Surface Type** Unit Height (External) mm Ribbed 182 **Grill Plate Surface Type** Ribbed Unit Width (External) mm 623 **Grill Plate Material** Unit Depth (External) mm 400 Iron Net Weight Kg 42.5 **Supply Connections Shipping** Requires Installation Packed Weight Kg No 44.5 Requires Electrical Supply Packed Height cm 36 Yes UK 3 Pin Plua Packed Width cm 73 Yes Requires Hardwiring Packed Depth cm 61 No **Electrical Supply Rating Watts** 4,500 Single Phase Amps 19.6 Single Phase Voltage