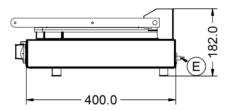

## **Specifications Summary Power and Performance** Total Power kW **Brand** Lincat 4.50 IP Rating Range Lynx 400 IP23 Cooking Area (Width x Depth) mm **Power Type** Electric [2x]264 x 250 **Unit Type** Counter-top **Temperature Control** Mechanical Available in UK Only No **UK Warranty** 2 Years Parts and Labour Warranty **Export Warranty** Contact your local dealer GTIN 5056105101154 **Key Specifications Weights and Dimensions Top Grill Plate Surface Type** Unit Height (External) mm Ribbed 182 **Grill Plate Surface Type** Ribbed Unit Width (External) mm 623 **Grill Plate Material** Unit Depth (External) mm 400 Iron Net Weight Kg 42.5 **Supply Connections Shipping** Requires Installation Packed Weight Kg No 44.5 Requires Electrical Supply Packed Height cm 36 Yes UK 3 Pin Plua Packed Width cm 73 Yes Requires Hardwiring Packed Depth cm 61 No **Electrical Supply Rating Watts** 4,500 Single Phase Amps 19.6 Single Phase Voltage