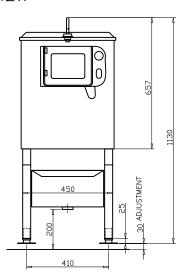

# TECHNICAL SPECIFICATION

Dwg:

355322 2011.06.29

Voltage Rated Power Recommended Weight Fuse 230/1/60 0,37kW 15A 40kg

POTATO PEELER IMC MF10

FRONT VIEW

LEFT VIEW

TOP VIEW