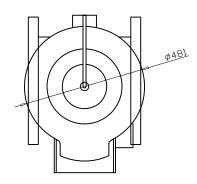

# TECHNICAL SPECIFICATION

Dwg:

355322 2011.06.29

Voltage Rated Power Recommended Weight Fuse 230/1/60 0,37kW 15A 40kg

POTATO PEELER IMC MF10

FRONT VIEW

LEFT VIEW

TOP VIEW