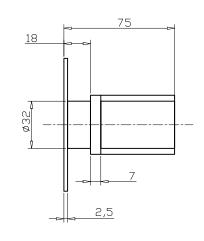

efficient and cost effective handling of root vegetables, potatoes, onion, salads and even shellfish, they are tough, reliable, safe and easy to use.

#### Voltages:

220 -240V single phase 50 or 60Hz Other voltages on request

#### Accessories:

Knife peeling plate Onion peeling plate

#### Options:

Cylinder liner version Mussel plate Salad spinning basket, Inlet hose kit Water control valve Washing plate

#### Capacity:

10 kg ~ output 100 kg/ hour Recommended for a crew above 50 persons

05.11

- EASY CLEANING
- ENERGY EFFICIENT
- SAFE OPERATION
- COMPACT DESIGN
- RECYCLABLE







# TECHNICAL SPECIFICATION

Dwg:

355322 2011.06.29

Voltage Rated Power Recommended Weight Fuse 230/1/60 0,37kW 15A 40kg

POTATO PEELER IMC MF10

FRONT VIEW



LEFT VIEW



TOP VIEW



### FASTENING DETAIL





www.beha-hedo.com