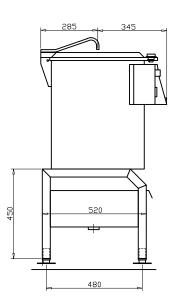

# TECHNICAL SPECIFICATION

Dwg:

355322 2011.06.29

Voltage Rated Power Recommended Weight Fuse 230/1/60 0,37kW 15A 40kg

POTATO PEELER IMC MF10

FRONT VIEW

LEFT VIEW

TOP VIEW