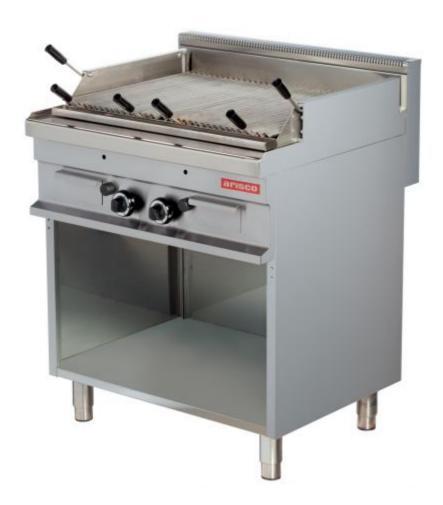

## LAVA CHAR GRILL

Gas • Lavastone

Body, panelling made of stainless steel.

Operable with LP or natural gas.

Controlled by thermostat.

Burner with ignition, pilot, thermocouple and thermostat.

If the flame goes out, gas are cutted off.

Removable fat container.

Gas devices are preset to natural gas

(G20). Liquid gas nozzles

are enclosed (G30).

| CCI   | 794  |
|-------|------|
| (5(5) | -/21 |

| Dimension (mm)     | 800x700x900   |
|--------------------|---------------|
| Gross (kg)         | 78            |
| Gross (m³)         | 0,75          |
| Total Power (W)    | 2x6000        |
| Energy             | Gas           |
| EAN No             | 8699234411496 |
| Gaz Tüketimi (NG)  | 1,25 m³/h     |
| Gaz Tüketimi (LPG) | 0,94 kg/h     |
| Gas Inlet          | 1/2"          |