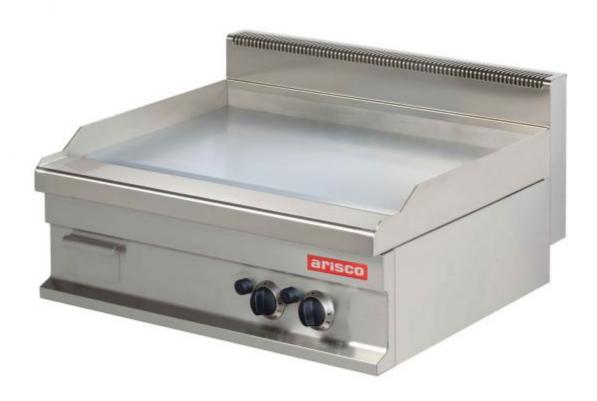

## FRY TOP

Gas • Smooth surface

Mirror finishing • Chrome coated

Body, panelling made of stainless steel.

Operable with LP or natural gas.

Controlled by thermostat.

Burner with ignition, pilot, thermocouple and thermostat.

If the flame goes out, gas are cutted off.

Removable fat container.

Gas devices are preset to natural gas (G20). Liquid gas nozzles are enclosed (G30).

| GG721S             |               |
|--------------------|---------------|
| Dimension (mm)     | 800x700x290   |
| Gross (kg)         | 91            |
| Gross (m³)         | 0,35          |
| Total Power (W)    | 2x6000        |
| Energy             | Gas           |
| EAN No             | 8699234451232 |
| Gaz Tüketimi (NG)  | 1,25 m³/h     |
| Gaz Tüketimi (LPG) | 0,94 kg/h     |
|                    |               |