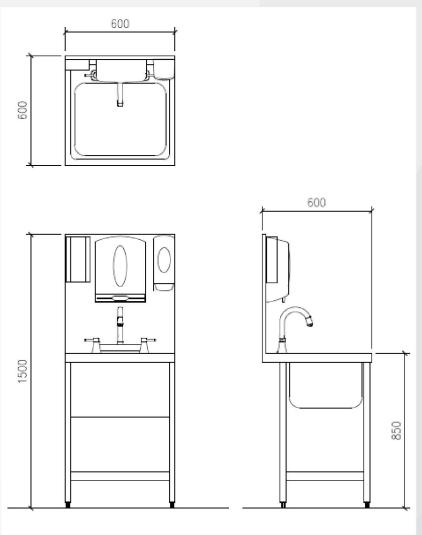

### **Industrial Hand Wash Station**

#### **Product Info:**

All stainless steel table constructed from 304 quality stainless steel.

Comes with insert adjustable feet.

Technical requirements: Hot/cold feed and 1.1/4"

waste

Dimensions: 400 (W) x 330 (D) x 850/1500 (H) mm

Price: €615.00 (ex. vat)

| Optional Extras: | Lockable Paper Towel Dispenser              | €20.00 |
|------------------|---------------------------------------------|--------|
|                  | Manual Fill Liquid Dispenser                | €35.00 |
|                  | Stainless Steel Fabricated Glove Box Holder | €25.00 |