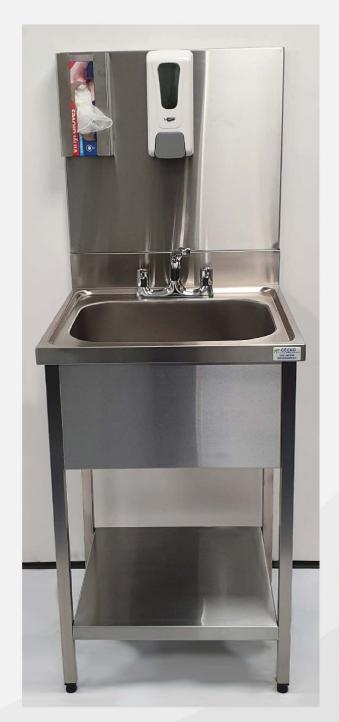

### **Industrial Hand Wash Station**

#### **Product Info:**

All stainless steel table constructed from 304 quality stainless steel.

Comes with insert adjustable feet.

Technical requirements: Hot/cold feed and 1.1/4"

waste

Dimensions: 400 (W) x 330 (D) x 850/1500 (H) mm

Price: €615.00 (ex. vat)

| Optional Extras: | Lockable Paper Towel Dispenser              | €20.00 |
|------------------|---------------------------------------------|--------|
|                  | Manual Fill Liquid Dispenser                | €35.00 |
|                  | Stainless Steel Fabricated Glove Box Holder | €25.00 |