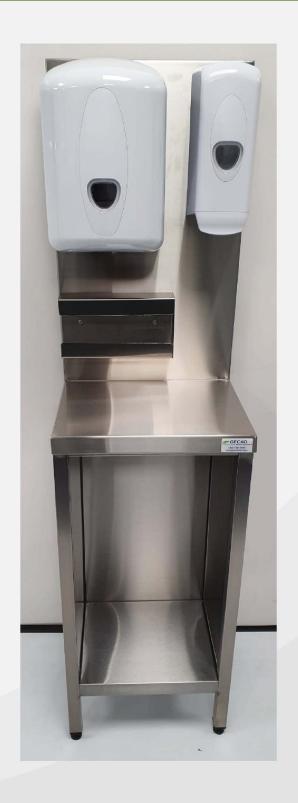

## Sanitizing Station

#### **Product Info:**

All stainless steel table constructed from 304 quality stainless steel.

Comes with insert adjustable feet and extended height backsplash.

Dimensions: 400 (W) x 330 (D) x 850/1500 (H) mm

Price: €390.00 (ex. vat)

| Optional Extras: | Lockable Paper Towel Dispenser              | €20.00 |
|------------------|---------------------------------------------|--------|
|                  | Manual Fill Liquid Dispenser                | €35.00 |
|                  | Stainless Steel Fabricated Glove Box Holder | €25.00 |