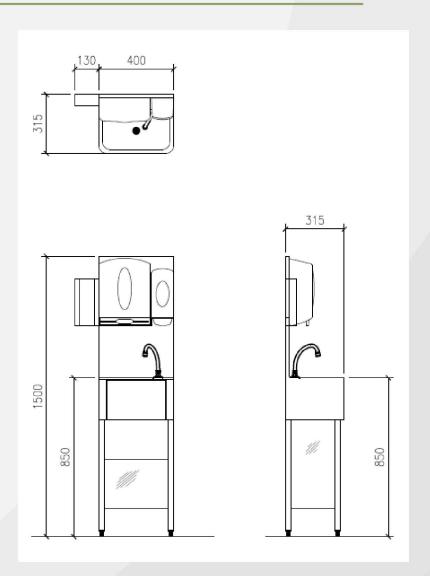

## **Knee Operated Hand Wash Station**

Price: €550.00 (ex. vat)

#### **Product Info:**

304 quality stainless steel knee operated hand wash sink with integeral backsplash.

The tap is activated once pressure is applied to the front panel.

Temperature is controlled by a mixer valve.

Technical requirements: Hot/cold feed and 1.1/4" waste

Dimensions: 400 (W) x 315 (D) x 850/1500 (H) mm

| Optional Extras: | Lockable Paper Towel Dispenser              | €20.00 |
|------------------|---------------------------------------------|--------|
|                  | Manual Fill Liquid Dispenser                | €35.00 |
|                  | Stainless Steel Fabricated Glove Box Holder | €25.00 |