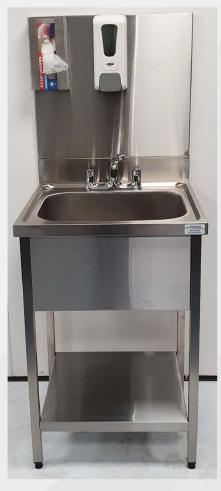

## **Knee Operated Hand Wash Station**

Price: €550.00 (ex. vat)

#### **Product Info:**

304 quality stainless steel knee operated hand wash sink with integeral backsplash.

The tap is activated once pressure is applied to the front panel.

Temperature is controlled by a mixer valve.

Technical requirements: Hot/cold feed and 1.1/4" waste

Dimensions: 400 (W) x 315 (D) x 850/1500 (H) mm

| Optional Extras: | Lockable Paper Towel Dispenser              | €20.00 |
|------------------|---------------------------------------------|--------|
|                  | Manual Fill Liquid Dispenser                | €35.00 |
|                  | Stainless Steel Fabricated Glove Box Holder | €25.00 |