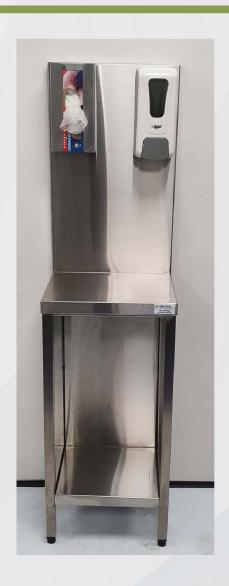

## Sanitizing Station

#### **Product Info:**

All stainless steel table constructed from 304 quality stainless steel.

Comes with insert adjustable feet and extended height backsplash.

Dimensions: 400 (W) x 330 (D) x 850/1500 (H) mm

Price: €390.00 (ex. vat)

| Optional Extras: | Lockable Paper Towel Dispenser              | €20.00 |
|------------------|---------------------------------------------|--------|
|                  | Manual Fill Liquid Dispenser                | €35.00 |
|                  | Stainless Steel Fabricated Glove Box Holder | €25.00 |