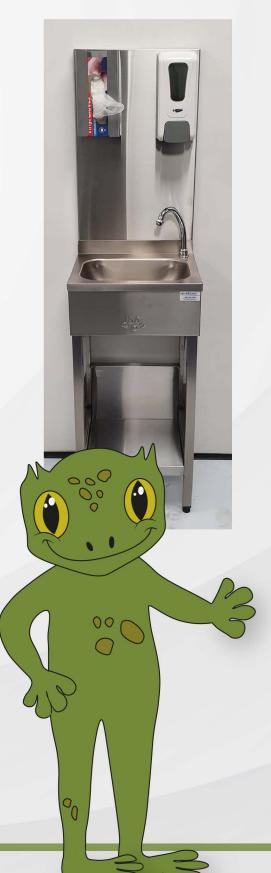

### **Industrial Hand Wash Station**

#### **Product Info:**

All stainless steel table constructed from 304 quality stainless steel.

Comes with insert adjustable feet.

Technical requirements: Hot/cold feed and 1.1/4"

waste

Dimensions: 400 (W) x 330 (D) x 850/1500 (H) mm

Price: €615.00 (ex. vat)

| Optional Extras: | Lockable Paper Towel Dispenser              | €20.00 |
|------------------|---------------------------------------------|--------|
|                  | Manual Fill Liquid Dispenser                | €35.00 |
|                  | Stainless Steel Fabricated Glove Box Holder | €25.00 |