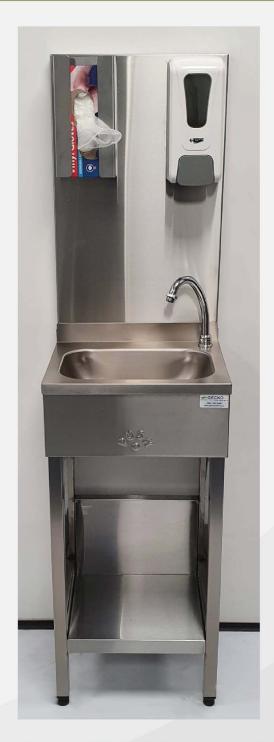

### **Industrial Hand Wash Station**

#### **Product Info:**

All stainless steel table constructed from 304 quality stainless steel.

Comes with insert adjustable feet.

Technical requirements: Hot/cold feed and 1.1/4"

waste

Dimensions: 400 (W) x 330 (D) x 850/1500 (H) mm

Price: €615.00 (ex. vat)

| Optional Extras: | Lockable Paper Towel Dispenser              | €20.00 |
|------------------|---------------------------------------------|--------|
|                  | Manual Fill Liquid Dispenser                | €35.00 |
|                  | Stainless Steel Fabricated Glove Box Holder | €25.00 |