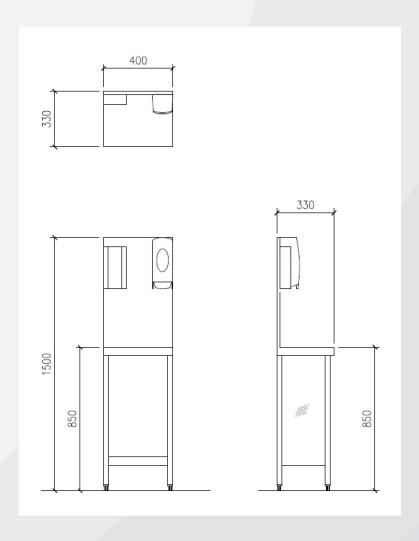

### **Industrial Hand Wash Station**

#### **Product Info:**

All stainless steel table constructed from 304 quality stainless steel.

Comes with insert adjustable feet.

Technical requirements: Hot/cold feed and 1.1/4"

waste

Dimensions: 400 (W) x 330 (D) x 850/1500 (H) mm

Price: €615.00 (ex. vat)

| Optional Extras: | Lockable Paper Towel Dispenser              | €20.00 |
|------------------|---------------------------------------------|--------|
|                  | Manual Fill Liquid Dispenser                | €35.00 |
|                  | Stainless Steel Fabricated Glove Box Holder | €25.00 |