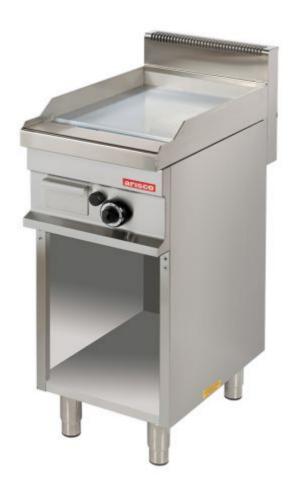

## **FRY TOP**

Gas • Smooth surface

Mirror finishing • Chrome coated

Body, panelling made of stainless steel.

Operable with LP or natural gas.

Controlled by thermostat.

Burner with ignition, pilot, thermocouple and thermostat.

If the flame goes out, gas are cutted off.

Removable fat container.

Gas devices are preset to natural gas (G20). Liquid gas nozzles are enclosed (G30).

| GG711              |               |
|--------------------|---------------|
| Dimension (mm)     | 4000x700x900  |
| Gross (kg)         | 61            |
| Gross (m³)         | 0,38          |
| Total Power (W)    | 6000          |
| EAN No             | 8699234411441 |
| Gaz Tüketimi (NG)  | 0,63 m³/h     |
| Gaz Tüketimi (LPG) | 0,47 kg/h     |
| Gas Inlet          | 1/2"          |