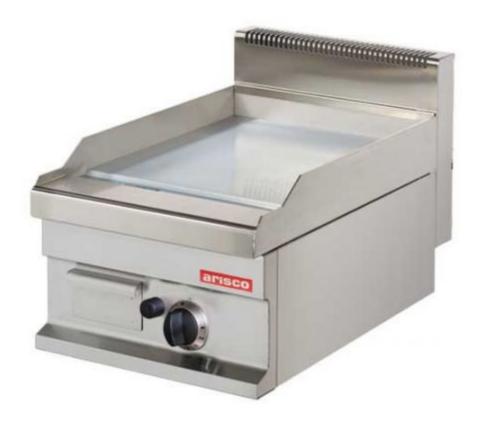

## **FRY TOP**

Gas • Smooth surface (15 mm)

Mirror finishing • Chrome coated

Body, panelling made of stainless steel.

Operable with LP or natural gas.

Controlled by thermostat.

Burner with ignition, pilot, thermocouple and thermostat.

If the flame goes out, gas are cutted off.

Removable fat container.

Gas devices are preset to natural gas (G20). Liquid gas nozzles are enclosed (G30).

| GG711S             |               |
|--------------------|---------------|
| Dimension (mm)     | 400x700x290   |
| Gross (kg)         | 60            |
| Gross (m³)         | 0,18          |
| Total Power (W)    | 6000          |
| Energy             | Gas           |
| EAN No             | 8699234451218 |
| Gaz Tüketimi (NG)  | 0,63 m³/h     |
| Gaz Tüketimi (LPG) | 0,47 kg/h     |
| Gas Inlet          | 1/2"          |