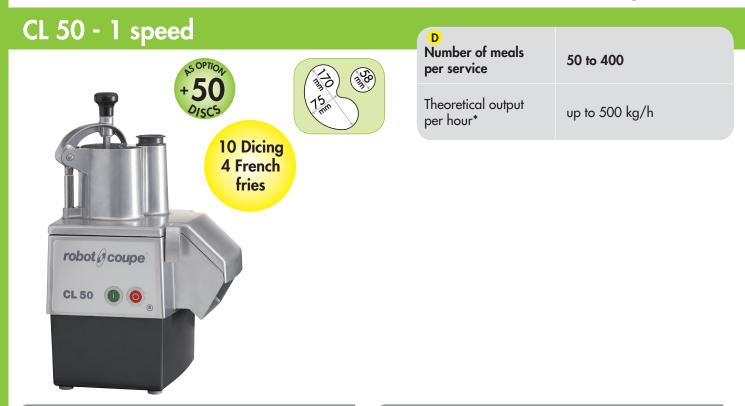

#### **TECHNICAL FEATURES**

The 1-speed CL 50 Vegetable Preparation Machine – Singlephase 230V/50/1 or Three-phase 400V/50/3. Power 550 W. Speed 375 rpm. Equipped with a magnetic safety system, motor brake and lever-activated auto restart. This Veg. Prep. Machine has a lateral ejection facility and is equipped with 2 hoppers: 1 large capacity hopper diameter: 139 cm<sup>2</sup>; loading volume - 2.2 litres, and 1 cylindrical hopper Ø 58 mm. Metal vegetable bowl and lid. Suitable for 50 to 400 meals per service. No discs included. Large choice of 50 discs in option. Select your options at the back page **F** part.

#### VEGETABLE PREPARATION FUNCTION

- Vegetable Preparation Machine equipped with 2 hoppers: 1 half-moon hopper to cut bulky vegetables, like cabbage, celeriac, etc. and 1 cylindrical hopper for long, delicate vegetables.
- Removable lid.
- Reversible ejector disc for processing delicate produce.
- Lateral ejection facility for space-saving and greater user comfort, and accommodates 150 mm high gastronorm pans
- Lever-activated auto restart (by the pusher)
- Vertical pusher pressure exerted on vegetables to ensure uniform cuts.
- Large choice of 50 discs as optional attachments.
- No discs included.
- Stainless steel blades on slicing discs, combs on Julienne discs and grating discs are removable.