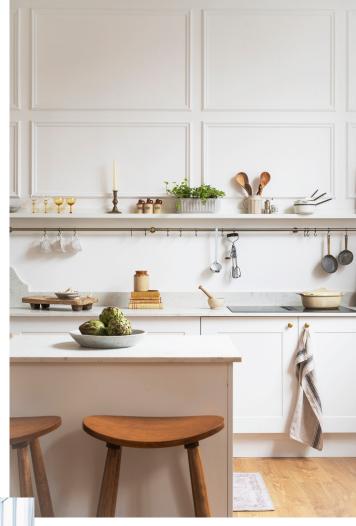

### TWO NEW UNIQUE SPACES DESIGNED FOR YOUR CULINARY CREATIVE ADVENTURES.

Studio A has a bespoke kitchen with a movable island, it provides the perfect stage for a large range of different usages. From large-scale culinary productions, collaborative cooking events to team building and workshops. Studio B has a bespoke kitchen to capture the smaller scale set ups. This studio complements the larger space seamlessly, it serves as the ideal add-on used as a prep kitchen or green room.

# Studio A

Room Area: 60 sqm/645 sq ft

Ceiling Height: 3.4m

Capacity:

25 people - 1 long table 12-15 people photography shoot

- Fully fitted kitchen with a large moveable island
- Integrated 70/30 fridge/freezer
- Induction 4 ring hob
- Bosch double oven
- Double butler sink
- Natural light (Two Windows) North Facing
- Industrial dishwasher on site with staff to clean all the dirty dishes as you go
- High speed Wifi
- Prop tables available