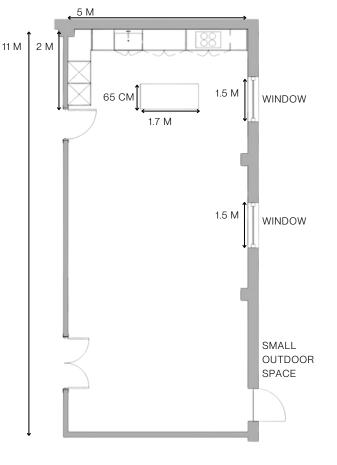

# Studio A

Room Area: 60 sqm/645 sq ft

Ceiling Height: 3.4m

Capacity:

25 people - 1 long table 12-15 people photography shoot

- Fully fitted kitchen with a large moveable island
- Integrated 70/30 fridge/freezer
- Induction 4 ring hob
- Bosch double oven
- Double butler sink
- Natural light (Two Windows) North Facing
- Industrial dishwasher on site with staff to clean all the dirty dishes as you go
- High speed Wifi
- Prop tables available

# Studio B

Room Area: 25 sqm/269sq ft

Ceiling Height:

2.7m

Beam ceiling height:

2.3m

Capacity: 6-8 people

- Bespoke fully fitted kitchen
- Bosch single oven
- Induction 4 ring hob
- Large commercial fridge
- Microwave
- High speed Wifi
- Prop Shelving