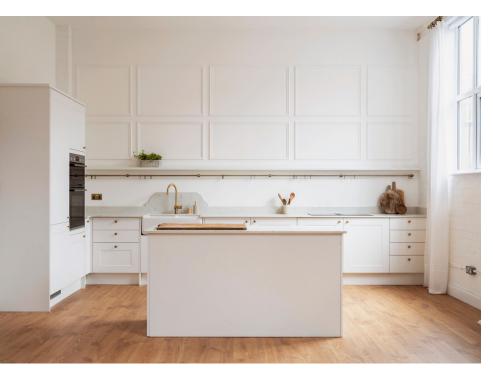

### TWO NEW UNIQUE SPACES DESIGNED FOR YOUR CULINARY CREATIVE ADVENTURES.

Studio A has a bespoke kitchen with a movable island, it provides the perfect stage for a large range of different usages. From large-scale culinary productions, collaborative cooking events to team building and workshops. Studio B has a bespoke kitchen to capture the smaller scale set ups. This studio complements the larger space seamlessly, it serves as the ideal add-on used as a prep kitchen or green room.

# Studio A

Room Area: 60 sqm/645 sq ft

Ceiling Height: 3.4m

Capacity:

25 people - 1 long table 12-15 people photography shoot

- Fully fitted kitchen with a large moveable island
- Integrated 70/30 fridge/freezer
- Induction 4 ring hob
- Bosch double oven
- Double butler sink
- Natural light (Two Windows) North Facing
- Industrial dishwasher on site with staff to clean all the dirty dishes as you go
- High speed Wifi
- Prop tables available