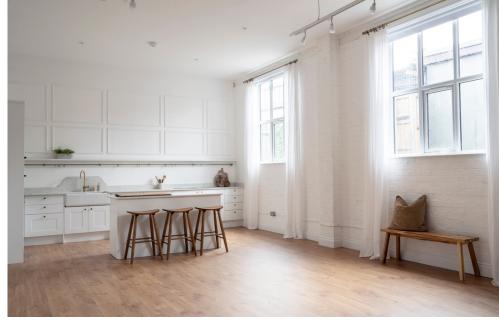

### TWO NEW UNIQUE SPACES DESIGNED FOR YOUR CULINARY CREATIVE ADVENTURES.

Studio A has a bespoke kitchen with a movable island, it provides the perfect stage for a large range of different usages. From large-scale culinary productions, collaborative cooking events to team building and workshops. Studio B has a bespoke kitchen to capture the smaller scale set ups. This studio complements the larger space seamlessly, it serves as the ideal add-on used as a prep kitchen or green room.

# Studio A

Room Area: 60 sqm/645 sq ft

Ceiling Height: 3.4m

Capacity:

25 people - 1 long table 12-15 people photography shoot

- Fully fitted kitchen with a large moveable island
- Integrated 70/30 fridge/freezer
- Induction 4 ring hob
- Bosch double oven
- Double butler sink
- Natural light (Two Windows) North Facing
- Industrial dishwasher on site with staff to clean all the dirty dishes as you go
- High speed Wifi
- Prop tables available