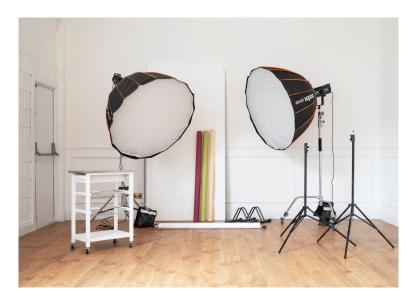

#### **Photography**

- 2 x Kino Flo 4 ft 4 Bulbs Daylight Tubes
- 2 x Godox P120L Parabolic Soft-box
- 2 x Godox SL300III Daylight Bowens Mount LED Photography Lighting
- Large Black or White Poly Boards with Stands
- Sandbags
- Selection of photography stands
- Selection of Colourama's 1.35m
- Wireless Microphone