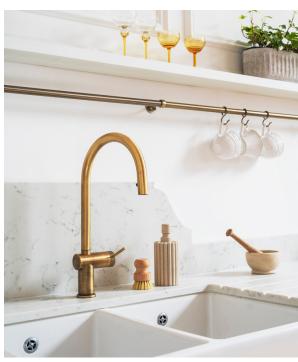

We also have a large prop selection that offers everything you may need to create your set design. Hand-picked from all over the world, browse our unique range of glassware, colourful crockery, vibrant textiles and styling backgrounds.

# Studio A

Room Area: 60 sqm/645 sq ft

Ceiling Height: 3.4m

Capacity:

25 people - 1 long table 12-15 people photography shoot

- Fully fitted kitchen with a large moveable island
- Integrated 70/30 fridge/freezer
- Induction 4 ring hob
- Bosch double oven
- Double butler sink
- Natural light (Two Windows) North Facing
- Industrial dishwasher on site with staff to clean all the dirty dishes as you go
- High speed Wifi
- Prop tables available