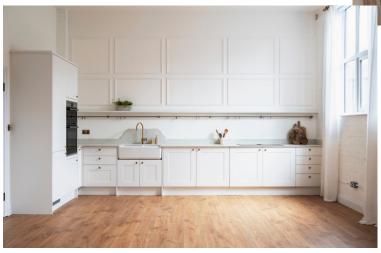

# Studio A

Room Area: 60 sqm/645 sq ft

Ceiling Height: 3.4m

Capacity:

25 people - 1 long table 12-15 people photography shoot

- Fully fitted kitchen with a large moveable island
- Integrated 70/30 fridge/freezer
- Induction 4 ring hob
- Bosch double oven
- Double butler sink
- Natural light (Two Windows) North Facing
- Industrial dishwasher on site with staff to clean all the dirty dishes as you go
- High speed Wifi
- Prop tables available