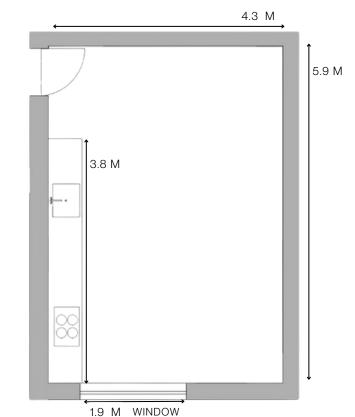

# Studio B

Room Area: 25 sqm/269sq ft

Ceiling Height:

2.7m

Beam ceiling height:

2.3m

Capacity: 6-8 people

- Bespoke fully fitted kitchen
- Bosch single oven
- Induction 4 ring hob
- Large commercial fridge
- Microwave
- High speed Wifi
- Prop Shelving