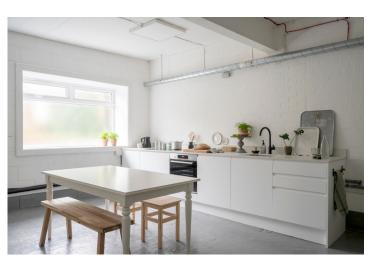

# Studio B

Room Area: 25 sqm/269sq ft

Ceiling Height:

2.7m

Beam ceiling height:

2.3m

Capacity: 6-8 people

- Bespoke fully fitted kitchen
- Bosch single oven
- Induction 4 ring hob
- Large commercial fridge
- Microwave
- High speed Wifi
- Prop Shelving