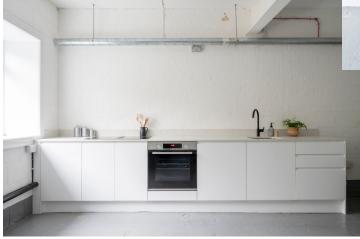

# Studio A

Room Area: 60 sqm/645 sq ft

Ceiling Height: 3.4m

Capacity:

25 people - 1 long table 12-15 people photography shoot

- Fully fitted kitchen with a large moveable island
- Integrated 70/30 fridge/freezer
- Induction 4 ring hob
- Bosch double oven
- Double butler sink
- Natural light (Two Windows) North Facing
- Industrial dishwasher on site with staff to clean all the dirty dishes as you go
- High speed Wifi
- Prop tables available