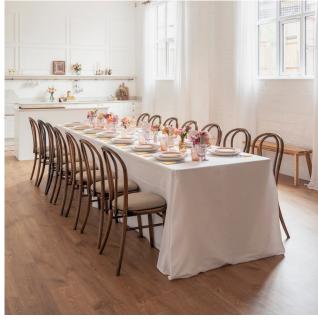

### SUPPER CLUBS / EVENTS

£1400

Included:

Studio A & B hire

20 people Tablesetting - crockery, cutlery & glassware Long table with brentwood chairs

Additional charge for wait staff

DISCOUNTS ARE AVAILABLE FOR WEEKLY OR REGULAR BOOKINGS
PLEASE EMAIL TO DISCUSS

# Studio A

Room Area: 60 sqm/645 sq ft

Ceiling Height: 3.4m

Capacity:

25 people - 1 long table 12-15 people photography shoot

- Fully fitted kitchen with a large moveable island
- Integrated 70/30 fridge/freezer
- Induction 4 ring hob
- Bosch double oven
- Double butler sink
- Natural light (Two Windows) North Facing
- Industrial dishwasher on site with staff to clean all the dirty dishes as you go
- High speed Wifi
- Prop tables available