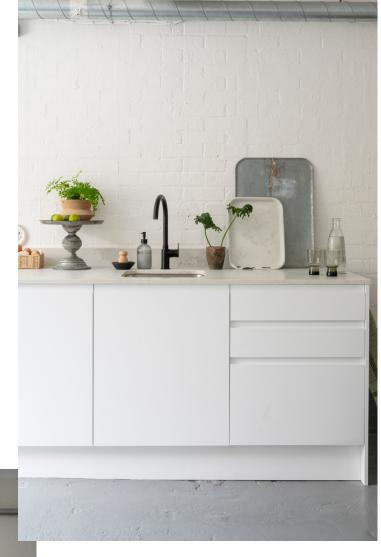

### TWO NEW UNIQUE SPACES DESIGNED FOR YOUR CULINARY CREATIVE ADVENTURES.

Studio A has a bespoke kitchen with a movable island, it provides the perfect stage for a large range of different usages. From large-scale culinary productions, collaborative cooking events to team building and workshops. Studio B has a bespoke kitchen to capture the smaller scale set ups. This studio complements the larger space seamlessly, it serves as the ideal add-on used as a prep kitchen or green room.

# Studio B

Room Area: 25 sqm/269sq ft

Ceiling Height:

2.7m

Beam ceiling height:

2.3m

Capacity: 6-8 people

- Bespoke fully fitted kitchen
- Bosch single oven
- Induction 4 ring hob
- Large commercial fridge
- Microwave
- High speed Wifi
- Prop Shelving