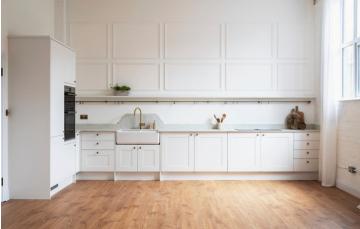

### TWO NEW UNIQUE SPACES DESIGNED FOR YOUR CULINARY CREATIVE ADVENTURES.

Studio A has a bespoke kitchen with a movable island, it provides the perfect stage for a large range of different usages. From large-scale culinary productions, collaborative cooking events to team building and workshops. Studio B has a bespoke kitchen to capture the smaller scale set ups. This studio complements the larger space seamlessly, it serves as the ideal add-on used as a prep kitchen or green room.

# Studio A

Room Area: 60 sqm/645 sq ft

Ceiling Height: 3.4m

Capacity: 25 people - 1 long table 12-15 people photography shoot

- Fully fitted kitchen with a large moveable island
- Integrated 70/30 fridge/freezer
- Induction 4 ring hob
- Bosch double oven
- Double butler sink
- Natural light (Two Windows) North Facing
- Industrial dishwasher on site with staff to clean all the dirty dishes as you go
- High speed Wifi
- Prop tables available