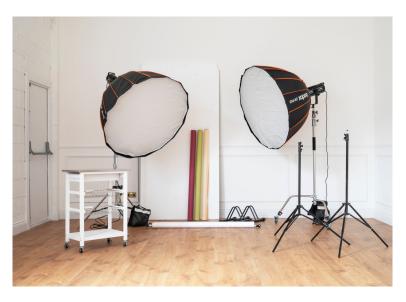

#### Photography

- 2 x Kino Flo 4 ft 4 Bulbs Daylight Tubes
- 2 x Godox P120L Parabolic Soft-box
- 2 x Godox SL300III Daylight Bowens Mount LED Photography Lighting
- Large Black or White Poly Boards with Stands
- Sandbags
- Selection of photography stands
- Selection of Colourama's 1.35m
- Wireless Microphone