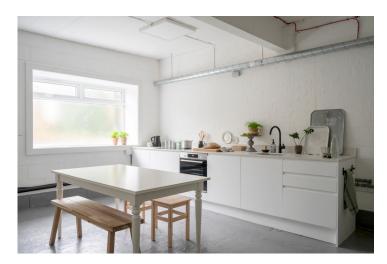

# Studio A

Room Area: 60 sqm/645 sq ft

Ceiling Height: 3.4m

Capacity: 25 people - 1 long table 12-15 people photography shoot

- Fully fitted kitchen with a large moveable island
- Integrated 70/30 fridge/freezer
- Induction 4 ring hob
- Bosch double oven
- Double butler sink
- Natural light (Two Windows) North Facing
- Industrial dishwasher on site with staff to clean all the dirty dishes as you go
- High speed Wifi
- Prop tables available

# Studio B

Room Area: 25 sqm/269sq ft

Ceiling Height: 2.7m Beam ceiling height: 2.3m

Capacity: 6-8 people

- Bespoke fully fitted kitchen
- Bosch single oven
- Induction 4 ring hob
- Large commercial fridge
- Microwave
- High speed Wifi
- Prop Shelving