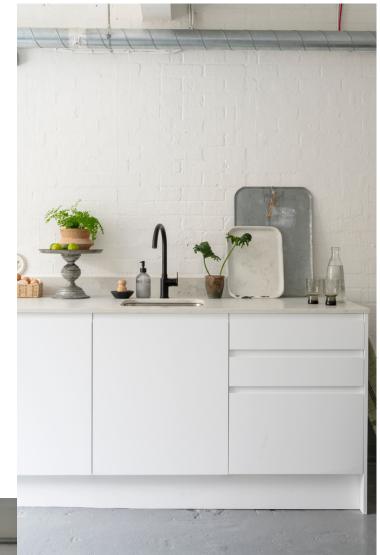

# Studio A

Room Area: 60 sqm/645 sq ft

Ceiling Height: 3.4m

Capacity: 25 people - 1 long table 12-15 people photography shoot

- Fully fitted kitchen with a large moveable island
- Integrated 70/30 fridge/freezer
- Induction 4 ring hob
- Bosch double oven
- Double butler sink
- Natural light (Two Windows) North Facing
- Industrial dishwasher on site with staff to clean all the dirty dishes as you go
- High speed Wifi
- Prop tables available

# Studio B

Room Area: 25 sqm/269sq ft

Ceiling Height: 2.7m Beam ceiling height: 2.3m

Capacity: 6-8 people

- Bespoke fully fitted kitchen
- Bosch single oven
- Induction 4 ring hob
- Large commercial fridge
- Microwave
- High speed Wifi
- Prop Shelving