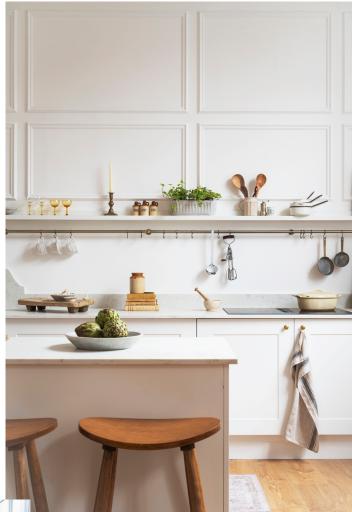

### TWO NEW UNIQUE SPACES DESIGNED FOR YOUR CULINARY CREATIVE ADVENTURES.

Studio A has a bespoke kitchen with a movable island, it provides the perfect stage for a large range of different usages. From large-scale culinary productions, collaborative cooking events to team building and workshops. Studio B has a bespoke kitchen to capture the smaller scale set ups. This studio complements the larger space seamlessly, it serves as the ideal add-on used as a prep kitchen or green room.

# Studio A

Room Area: 60 sqm/645 sq ft

Ceiling Height: 3.4m

Capacity: 25 people - 1 long table 12-15 people photography shoot

- Fully fitted kitchen with a large moveable island
- Integrated 70/30 fridge/freezer
- Induction 4 ring hob
- Bosch double oven
- Double butler sink
- Natural light (Two Windows) North Facing
- Industrial dishwasher on site with staff to clean all the dirty dishes as you go
- High speed Wifi
- Prop tables available