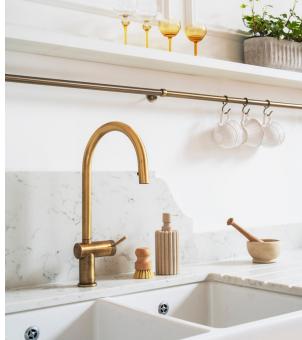

### TWO NEW UNIQUE SPACES DESIGNED FOR YOUR CULINARY CREATIVE ADVENTURES.

Studio A has a bespoke kitchen with a movable island, it provides the perfect stage for a large range of different usages. From large-scale culinary productions, collaborative cooking events to team building and workshops. Studio B has a bespoke kitchen to capture the smaller scale set ups. This studio complements the larger space seamlessly, it serves as the ideal add-on used as a prep kitchen or green room.

# Studio B

Room Area: 25 sqm/269sq ft

Ceiling Height: 2.7m Beam ceiling height: 2.3m

Capacity: 6-8 people

- Bespoke fully fitted kitchen
- Bosch single oven
- Induction 4 ring hob
- Large commercial fridge
- Microwave
- High speed Wifi
- Prop Shelving