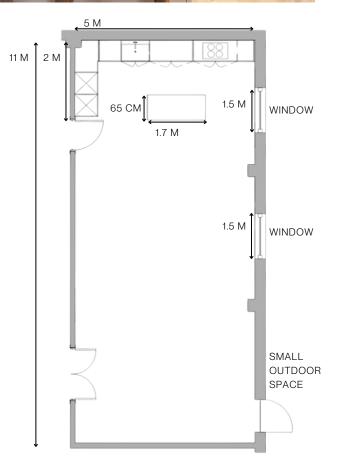

# Studio A

Room Area: 60 sqm/645 sq ft

Ceiling Height: 3.4m

Capacity: 25 people - 1 long table 12-15 people photography shoot

- Fully fitted kitchen with a large moveable island
- Integrated 70/30 fridge/freezer
- Induction 4 ring hob
- Bosch double oven
- Double butler sink
- Natural light (Two Windows) North Facing
- Industrial dishwasher on site with staff to clean all the dirty dishes as you go
- High speed Wifi
- Prop tables available