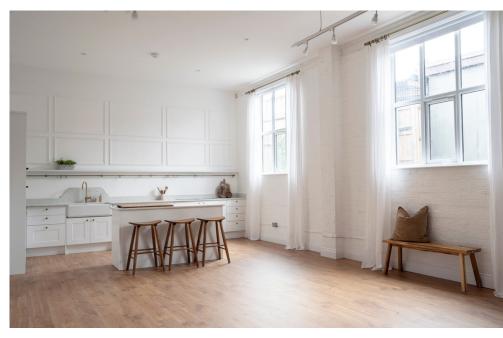

### TWO NEW UNIQUE SPACES DESIGNED FOR YOUR CULINARY CREATIVE ADVENTURES.

Studio A has a bespoke kitchen with a movable island, it provides the perfect stage for a large range of different usages. From large-scale culinary productions, collaborative cooking events to team building and workshops. Studio B has a bespoke kitchen to capture the smaller scale set ups. This studio complements the larger space seamlessly, it serves as the ideal add-on used as a prep kitchen or green room.

# Studio A

Room Area: 60 sqm/645 sq ft

Ceiling Height: 3.4m

Capacity: 25 people - 1 long table 12-15 people photography shoot

- Fully fitted kitchen with a large moveable island
- Integrated 70/30 fridge/freezer
- Induction 4 ring hob
- Bosch double oven
- Double butler sink
- Natural light (Two Windows) North Facing
- Industrial dishwasher on site with staff to clean all the dirty dishes as you go
- High speed Wifi
- Prop tables available