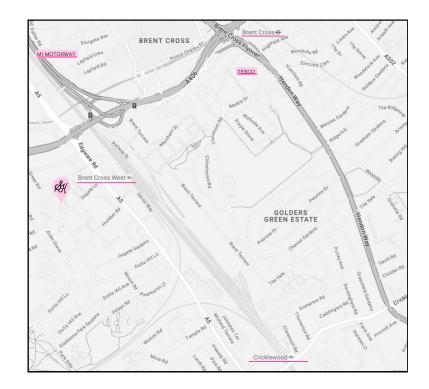

#### Location Unit 4a Atlas Business Centre Oxgate Lane NW2 7HJ <u>Google Map</u>

<u>Supermarkets Nearby</u> Waitrose & Partners - 1.4 miles 7 min drive Lidl - 1.1 Miles 5 Min Drive Tesco Superstore - 1.5 miles 7 min drive Convenience store - 3 min walk