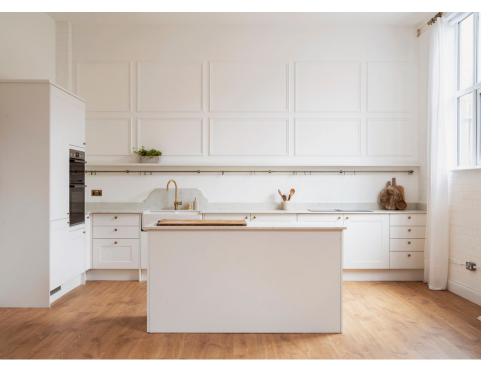

### TWO NEW UNIQUE SPACES DESIGNED FOR YOUR CULINARY CREATIVE ADVENTURES.

Studio A has a bespoke kitchen with a movable island, it provides the perfect stage for a large range of different usages. From large-scale culinary productions, collaborative cooking events to team building and workshops. Studio B has a bespoke kitchen to capture the smaller scale set ups. This studio complements the larger space seamlessly, it serves as the ideal add-on used as a prep kitchen or green room.

# Studio A

Room Area: 60 sqm/645 sq ft

Ceiling Height: 3.4m

Capacity: 25 people - 1 long table 12-15 people photography shoot

- Fully fitted kitchen with a large moveable island
- Integrated 70/30 fridge/freezer
- Induction 4 ring hob
- Bosch double oven
- Double butler sink
- Natural light (Two Windows) North Facing
- Industrial dishwasher on site with staff to clean all the dirty dishes as you go
- High speed Wifi
- Prop tables available