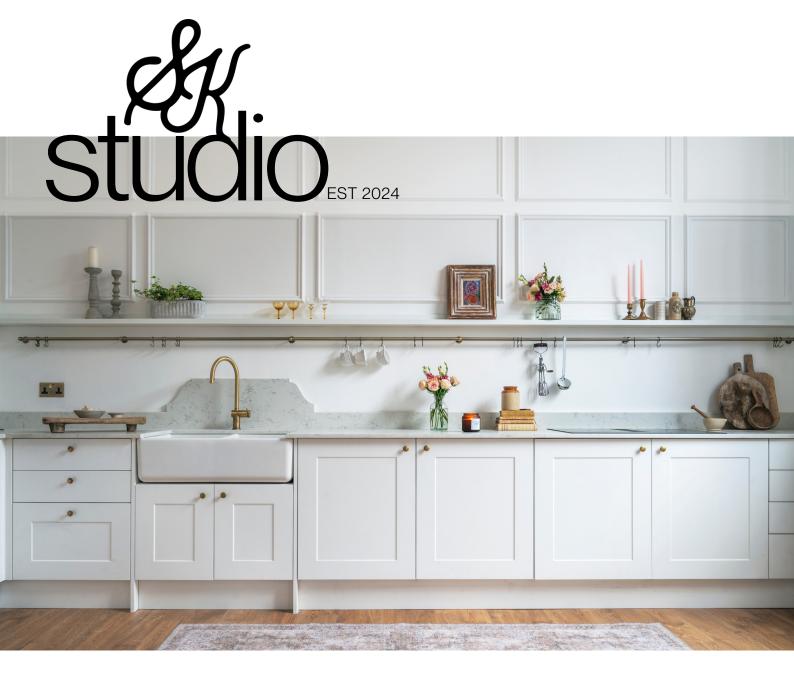

### TWO NEW UNIQUE SPACES DESIGNED FOR YOUR CULINARY CREATIVE ADVENTURES.

Studio A has a bespoke kitchen with a movable island, it provides the perfect stage for a large range of different usages. From large-scale culinary productions, collaborative cooking events to team building and workshops. Studio B has a bespoke kitchen to capture the smaller scale set ups. This studio complements the larger space seamlessly, it serves as the ideal add-on used as a prep kitchen or green room.

These studios are available for video or photography shoots, brand events, exhibitions, creative workshops and more. Our aim is to create a space with as much versatility as possible giving creative teams the freedom and space to bring their vision to life.

# Studio A

Room Area: 60 sqm/645 sq ft

Ceiling Height: 3.4m

Capacity: 25 people - 1 long table 12-15 people photography shoot

- Fully fitted kitchen with a large moveable island
- Integrated 70/30 fridge/freezer
- Induction 4 ring hob
- Bosch double oven
- Double butler sink
- Natural light (Two Windows) North Facing
- Industrial dishwasher on site with staff to clean all the dirty dishes as you go
- High speed Wifi
- Prop tables available