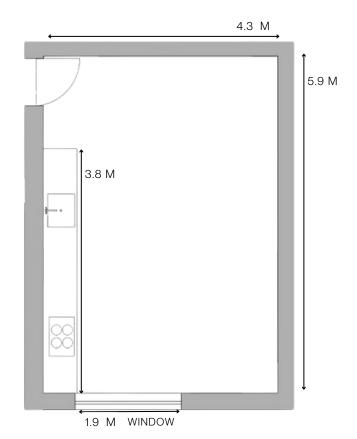

# Studio A

Room Area: 60 sqm/645 sq ft

Ceiling Height: 3.4m

Capacity: 25 people - 1 long table 12-15 people photography shoot

- Fully fitted kitchen with a large moveable island
- Integrated 70/30 fridge/freezer
- Induction 4 ring hob
- Bosch double oven
- Double butler sink
- Natural light (Two Windows) North Facing
- Industrial dishwasher on site with staff to clean all the dirty dishes as you go
- High speed Wifi
- Prop tables available