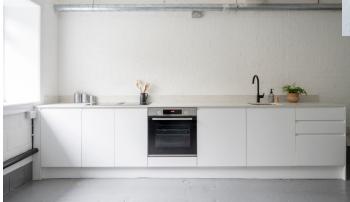

# Studio A

Room Area: 60 sqm/645 sq ft

Ceiling Height: 3.4m

Capacity: 25 people - 1 long table 12-15 people photography shoot

- Fully fitted kitchen with a large moveable island
- Integrated 70/30 fridge/freezer
- Induction 4 ring hob
- Bosch double oven
- Double butler sink
- Natural light (Two Windows) North Facing
- Industrial dishwasher on site with staff to clean all the dirty dishes as you go
- High speed Wifi
- Prop tables available

# Studio B

Room Area: 25 sqm/269sq ft

Ceiling Height: 2.7m Beam ceiling height: 2.3m

Capacity: 6-8 people

- Bespoke fully fitted kitchen
- Bosch single oven
- Induction 4 ring hob
- Large commercial fridge
- Microwave
- High speed Wifi
- Prop Shelving