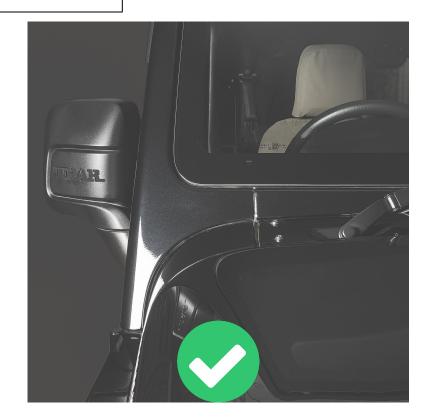

Visually Check for alignment from the front of the vehicle by bringing your eyes to the level of the bracket. Make minor adjustments if needed to align the Light Bracket and bolts appropriately.

Once aligned, fully tighten the two bolts. Installation of the Discoverer Automotive Ditch Light Bracket is now complete.