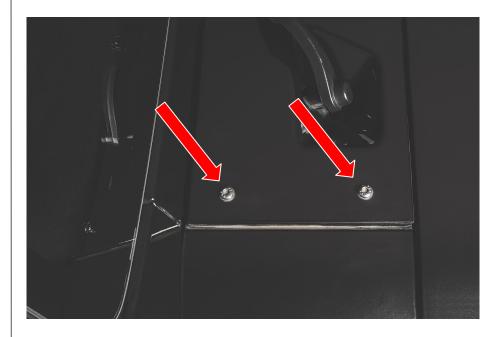

#### STEP 2

Unbox and prepare the Discoverer Automotive Bonnet Light Brackets for your Mahindra Thar.

Driver's side bracket & Passenger's side bracket.

With the bonnet/hood of the vehicle **fully closed** and securely held in place, loosen and remove the 2 bolts on the panel covering the windshield wiper housing (in front of the windscreen).

Remove these two bolts and keep aside carefully.

Correctly place the Discoverer Automotive Bonnet Light Bracket on the panel and match the slots with the bolt holes on the vehicle.

4. Tactfully screw in the bolts through the slots on the Light Bracket. Hand tighten at this point.