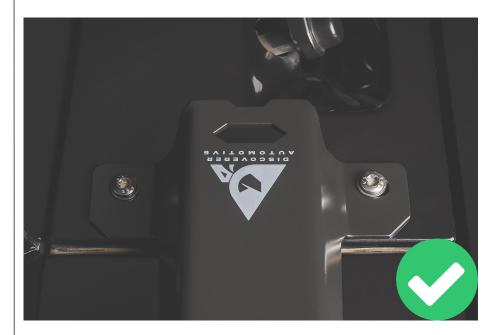

#### STEP 2

Unbox and prepare the Discoverer Automotive Bonnet Light Brackets for your Mahindra Thar.

Driver's side bracket & Passenger's side bracket.

With the bonnet/hood of the vehicle **fully closed** and securely held in place, loosen and remove the 2 bolts on the panel covering the windshield wiper housing (in front of the windscreen).

Remove these two bolts and keep aside carefully.

Correctly place the Discoverer Automotive Bonnet Light Bracket on the panel and match the slots with the bolt holes on the vehicle.

4. Tactfully screw in the bolts through the slots on the Light Bracket. Hand tighten at this point.