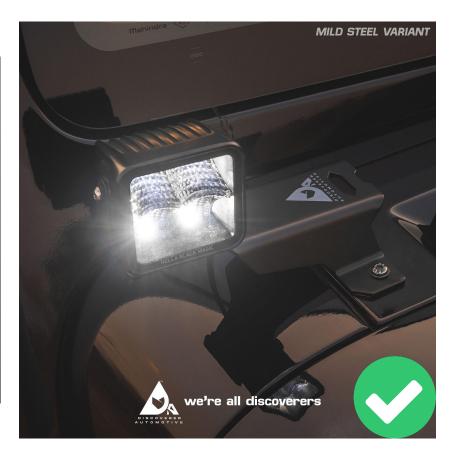

#### STEP 2

Unbox and prepare the Discoverer Automotive Bonnet Light Brackets for your Mahindra Thar.

Driver's side bracket & Passenger's side bracket.

With the bonnet/hood of the vehicle **fully closed** and securely held in place, loosen and remove the 2 bolts on the panel covering the windshield wiper housing (in front of the windscreen).