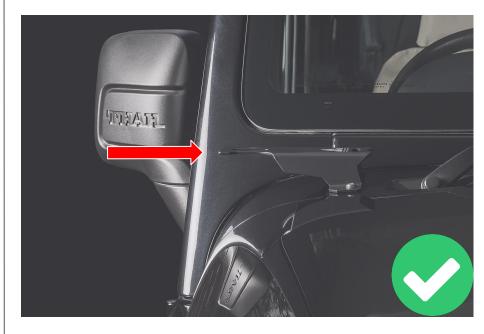

#### STEP 2

Unbox and prepare the Discoverer Automotive Bonnet Light Brackets for your Mahindra Thar.

Driver's side bracket & Passenger's side bracket.

With the bonnet/hood of the vehicle **fully closed** and securely held in place, loosen and remove the 2 bolts on the panel covering the windshield wiper housing (in front of the windscreen).