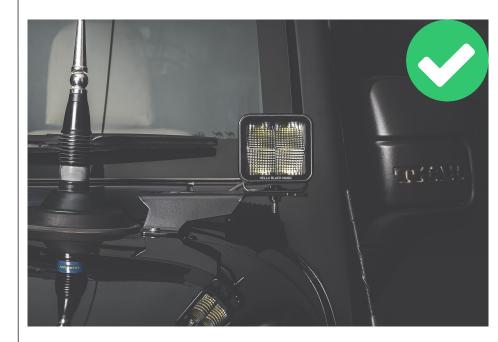

# STEP 8

Repeat steps 1 to 7 above on the opposite side of the vehicle.

You are now ready to mount your favorite set of Offroad auxiliary/LED lights on your New Mahindra Thar!

Visit <u>www.discovererautomotive.com</u> to purchase your favorite LED lights!