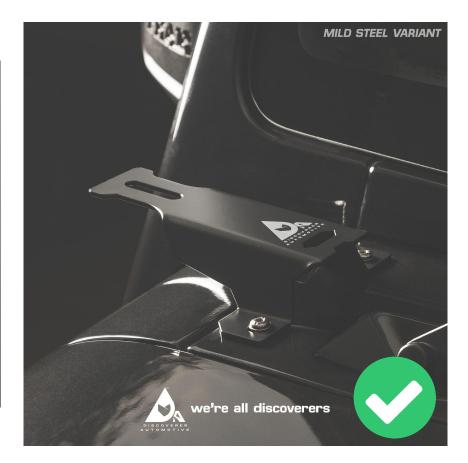

Visually Check for alignment from the front of the vehicle by bringing your eyes to the level of the bracket. Make minor adjustments if needed to align the Light Bracket and bolts appropriately.

Once aligned, fully tighten the two bolts. Installation of the Discoverer Automotive Ditch Light Bracket is now complete.