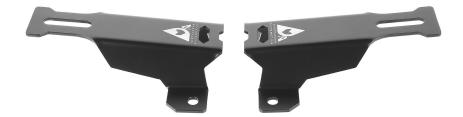

#### STEP 2

Unbox and prepare the Discoverer Automotive Bonnet Light Brackets for your Mahindra Thar.

Driver's side bracket & Passenger's side bracket.

With the bonnet/hood of the vehicle **fully closed** and securely held in place, loosen and remove the 2 bolts on the panel covering the windshield wiper housing (in front of the windscreen).