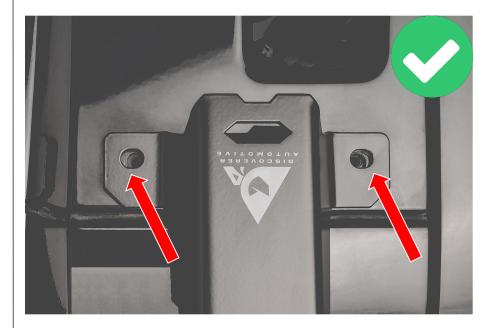

Remove these two bolts and keep aside carefully.

Correctly place the Discoverer Automotive Bonnet Light Bracket on the panel and match the slots with the bolt holes on the vehicle.

4. Tactfully screw in the bolts through the slots on the Light Bracket. Hand tighten at this point.

Visually Check for alignment from the front of the vehicle by bringing your eyes to the level of the bracket. Make minor adjustments if needed to align the Light Bracket and bolts appropriately.

Once aligned, fully tighten the two bolts. Installation of the Discoverer Automotive Ditch Light Bracket is now complete.