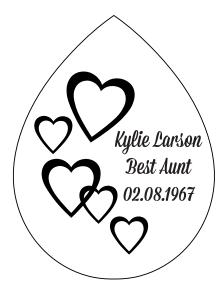

### E102A

# HEARTS ADULT ENGRAVING BUNDLE

Bundle comes with Hearts artwork with up to 4 lines of engraving text.

(Recommended max characters per line 35)