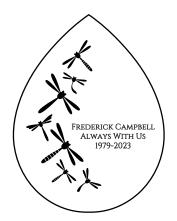

### E104A

# DRAGONFLIES ADULT ENGRAVING BUNDLE

Bundle comes with Dragonflies artwork with up to 4 lines of engraving text.

(Recommended max characters per line 35)