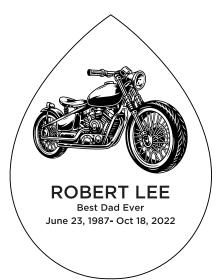

### E105A

# MOTORCYCLE ADULT ENGRAVING BUNDLE

Bundle comes with Motorcycle artwork with up to 4 lines of engraving text.

(Recommended max characters per line 35)