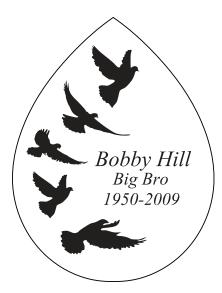

### **DOVES BUNDLE**

### E101A

## **DOVES ADULT**

### **ENGRAVING BUNDLE**

Bundle comes with Doves artwork with up to 4 lines of engraving text.

(Recommended max characters per line 35)