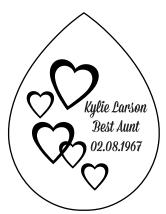

### E102M

# HEARTS MEDIUM ENGRAVING BUNDLE

Bundle comes with Hearts artwork with up to 3 lines of engraving text.

(Recommended max characters per line 30)