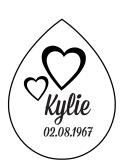

### E102H

# HEARTS HEART ENGRAVING BUNDLE

Bundle comes with Hearts artwork with up to 2 lines of engraving text.