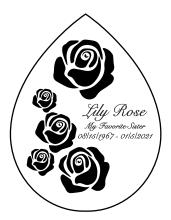

### E103K

# ROSES KEEPSAKE ENGRAVING BUNDLE

Bundle comes with Roses artwork with up to 2 lines of engraving text.

(Recommended max characters per line 25)