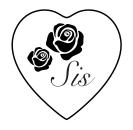

### E103H

# ROSES HEART ENGRAVING BUNDLE

Bundle comes with Roses artwork with up to 2 lines of engraving text.