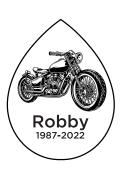

## E105K

# MOTORCYCLE KEEPSAKE ENGRAVING BUNDLE

Bundle comes with Motorcycle artwork with up to 2 lines of engraving text.

(Recommended max characters per line 25)