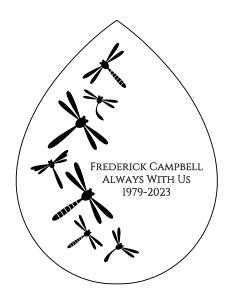

### E104A

# DRAGONFLIES ADULT ENGRAVING BUNDLE

Bundle comes with Dragonflies artwork with up to 4 lines of engraving text.

(Recommended max characters per line 35)