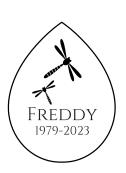

## E104K

# DRAGONFLIES KEEPSAKE ENGRAVING BUNDLE

Bundle comes with Dragonflies artwork with up to 2 lines of engraving text.

(Recommended max characters per line 25)