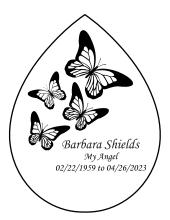

# BUTTERFLIES ADULT ENGRAVING BUNDLE

Bundle comes with Butterflies artwork with up to 4 lines of engraving text.

(Recommended max characters per line 35)

### E100M

# BUTTERFLIES MEDIUM ENGRAVING BUNDLE

Bundle comes with Butterflies artwork with up to 3 lines of engraving text.

(Recommended max characters per line 30)

## E100K

# BUTTERFLIES KEEPSAKE ENGRAVING BUNDLE

Bundle comes with Butterflies artwork with up to 2 lines of engraving text.

(Recommended max characters per line 25)

## E100H

# BUTTERFLIES HEART ENGRAVING BUNDLE

Bundle comes with Butterflies artwork with up to 2 lines of engraving text.