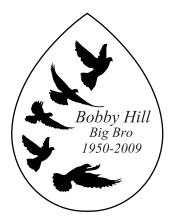

### E101M

# DOVES MEDIUM ENGRAVING BUNDLE

Bundle comes with Doves artwork with up to 3 lines of engraving text.

(Recommended max characters per line 30)