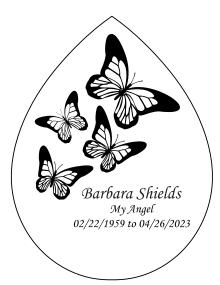

# BUTTERFLIES ADULT ENGRAVING BUNDLE

Bundle comes with Butterflies artwork with up to 4 lines of engraving text.

(Recommended max characters per line 35)