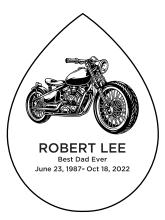

### E105A

# MOTORCYCLE ADULT ENGRAVING BUNDLE

Bundle comes with Motorcycle artwork with up to 4 lines of engraving text.

(Recommended max characters per line 35)