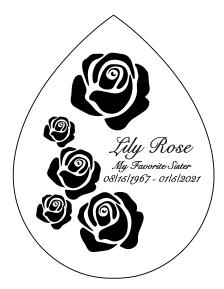

## E103A

# ROSES ADULT ENGRAVING BUNDLE

Bundle comes with Roses artwork with up to 4 lines of engraving text.

(Recommended max characters per line 35)