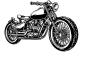

### E105A

# MOTORCYCLE ADULT ENGRAVING BUNDLE

Bundle comes with Motorcycle artwork with up to 4 lines of engraving text.

(Recommended max characters per line 35)

### E105M

# MOTORCYCLE MEDIUM ENGRAVING BUNDLE

Bundle comes with Motorcycle artwork with up to 3 lines of engraving text.

(Recommended max characters per line 30)

## E105K

# MOTORCYCLE KEEPSAKE ENGRAVING BUNDLE

Bundle comes with Motorcycle artwork with up to 2 lines of engraving text.

(Recommended max characters per line 25)

### E105H

# MOTORCYCLE HEART ENGRAVING BUNDLE

Bundle comes with Motorcycle artwork with up to 1 line of engraving text.