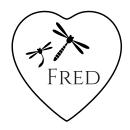

### E104H

# DRAGONFLIES HEART ENGRAVING BUNDLE

Bundle comes with Dragonflies artwork with up to 2 lines of engraving text.